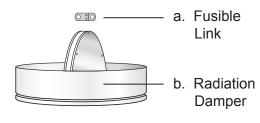

#### **OPTIONAL RADIATION DAMPER**

(Replaces 3" Adapter Sleeve - Part 6)

- a. U.L. Listed Fusible Link (melts at 212°F)
- b. Radiation Damper Sleeve