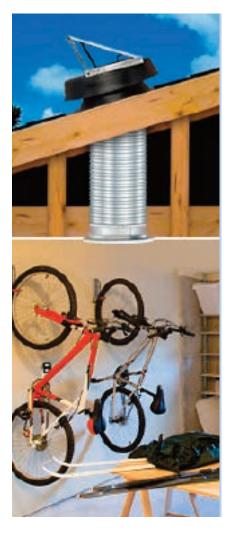

# NATURAL LIGHT GARAGE EXHAUST KIT

**Convert Your Solar Attic Fan into a Garage Ventilation System!** 

The Garage Exhaust Vent is an add-on kit that converts all Natural Light roof and curb mounted Solar Attic Fans into a garage ventilation system. An adapter sleeve is attached to the underside of the fan assembly and connected to a flexible duct pipe that runs through the attic. The kit includes an attractive white powder-coated ceiling vent that attaches to the garage ceiling. The systems venting capacity will depend on the model size of the solar attic fan and the length of flexible pipe used.