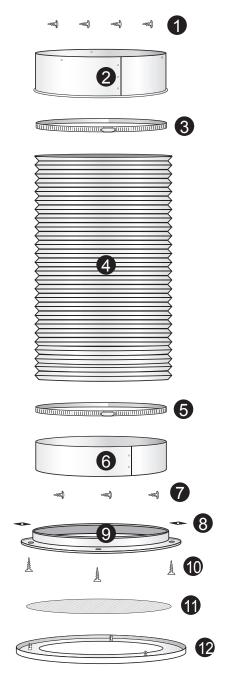

#### GARAGE EXHAUST VENT KIT PARTS

**NOTE:** Garage exhaust kit fits all Natural Light roof and curb mounted Solar Attic Fans. Sold separately.

- 1. (4) Phillips Head Stainless Steel <sup>1</sup>/<sub>2</sub>" Self-Tapping Screws
- 2. 5" Adapter Sleeve
- 3. Stainless Steel Strap
- 4. Flexible Duct Pipe 8 feet
- 5. Stainless Steel Strap
- 6. 3" Adapter Sleeve
- 7. (3) Phillips Head Stainless Steel 1/2" Self-Tapping Screws
- 8. (3) Black Speed Nuts
- 9. Ceiling Ring
- 10. (3) 1 <sup>1</sup>/<sub>2</sub>" Flat Head Phillips Screws
- 11. Mesh Vent Screen
- 12. White Powder Coated Aluminum Trim Ring