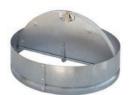

### OPTIONAL RADIATION DAMPER

Required in some locations to protect against fire and heat radiation, it includes a fusible link that melts when the temperature reaches 212° to shut the damper

#### **OPTIONAL RADIATION DAMPER**

(Replaces 3" Adapter Sleeve - Part 6)

- a. U.L. Listed Fusible Link (melts at 212°F)
- b. Radiation Damper Sleeve