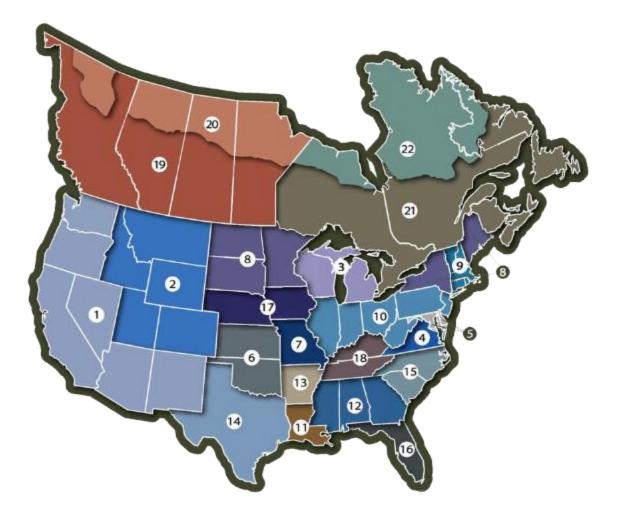

## **Beets & Greens Planting Dates**

| ZONE  | DATES                                                                                                  |
|-------|--------------------------------------------------------------------------------------------------------|
| 1 & 2 | Call 800-688-3030x2 for dates                                                                          |
| 3     | July 1 - Sept 1                                                                                        |
| 4     | Coastal: Aug 15 - Sept 30<br>Southern Piedmont: Aug 1 - Sept 15<br>Mountain Valleys: July 15 - Sept 15 |
| 5     | July 15 - Sept 15                                                                                      |
| 6     | Aug 1 - Oct 1                                                                                          |
| 7     | North: July 15 - Sept 15<br>South: Aug 1 - Oct 1                                                       |
| 8     | July 5 - Aug 20                                                                                        |
| 9     | July 1 - Aug 30                                                                                        |

| 10   | July 15 - Sept 15                                                                          |
|------|--------------------------------------------------------------------------------------------|
| 11   | Sept 15 - Nov 15                                                                           |
| 12   | North: Sept 5 - Nov 1<br>Central: Sept 15 - Nov 15<br>South: Sept 25 - Nov 15              |
| ZONE | DATES                                                                                      |
| 13   | North: Aug 15 - Oct 1<br>South: Sept 5 - Oct 15                                            |
| 14   | North: Sept 5 - Oct 30<br>Central: Sept 15 - Nov 15<br>South: Sept 25 - Nov 15             |
| 15   | Coastal: Sept 1 - Oct 1<br>Piedmont: Aug 15 - Sept 20<br>Mountain Valleys: Aug 5 - Sept 15 |
| 16   | North: Sept 15 - Nov 15<br>Central: Sept 25 - Nov 15<br>South: Oct 5 - Nov 30              |
| 17   | July 15 - Sept 1                                                                           |
| 18   | Aug 1 - Sept 30                                                                            |
| 19   | July 1 - Aug 15                                                                            |
| 20   | June 15 - August 1                                                                         |
| 21   | July 15 - Aug 31                                                                           |
| 22   | July 1 - Aug 15                                                                            |
|      |                                                                                            |