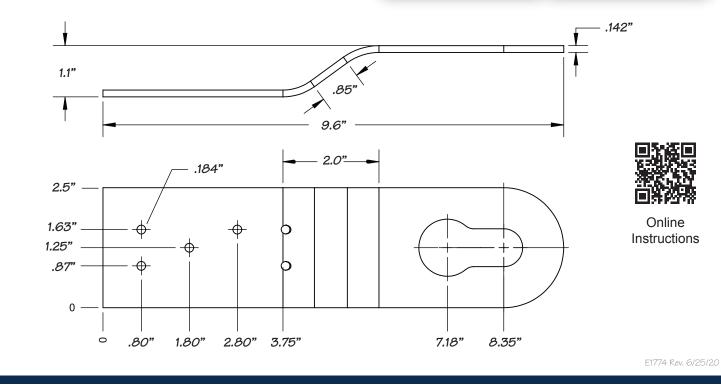

## **HITCHCLIP®**

The HitchClip<sup>®</sup> is the most revolutionary residential fall protection roof anchor ever made. Made from lightweight and durable powder-coated aluminum, the HitchClip<sup>®</sup> is easy to install, and functions as a permanent rooftop anchor. Thanks to its patent pending "key-hole" design, the HitchClip<sup>®</sup> can be used in combination with a large variety of accessories, allowing it to be used to set up guardrail systems, staging areas, and more.