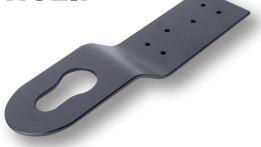

## **HITCHCLIP®**

The HitchClip<sup>®</sup> is the most revolutionary residential fall protection roof anchor ever made. Made from lightweight and durable powder-coated aluminum, the HitchClip<sup>®</sup> is easy to install, and functions as a permanent rooftop anchor. Thanks to its patent pending "key-hole" design, the HitchClip<sup>®</sup> can be used in combination with a large variety of accessories, allowing it to be used to set up guardrail systems, staging areas, and more.