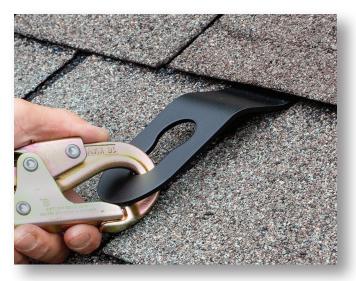

## **HITCHCLIP®**

The HitchClip<sup>®</sup> is the most revolutionary residential fall protection roof anchor ever made. Made from lightweight and durable powder-coated aluminum, the HitchClip<sup>®</sup> is easy to install, and functions as a permanent rooftop anchor. Thanks to its patent pending "key-hole" design, the HitchClip<sup>®</sup> can be used in combination with a large variety of accessories, allowing it to be used to set up guardrail systems, staging areas, and more.