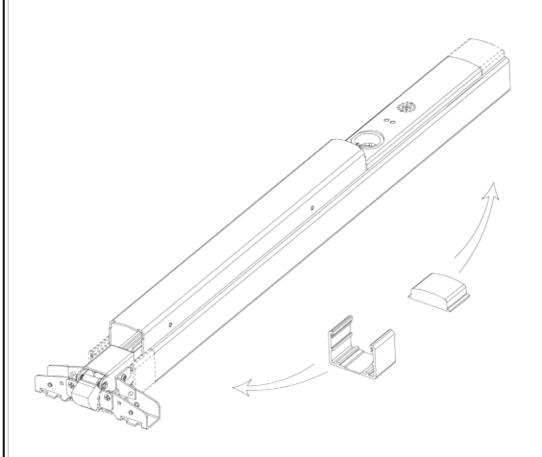

## DETEX PANIC DEVICES OFFERED BY LOCKEYUSA PHONE: 989-773-2363 FAX: 989-772-1936

WWW.LOCKEYUSA.COM

INSTALLATION INSTRUCTIONS FOR NARROW STILE RIM DOOR KIT - DETEX VALUE SERIES™