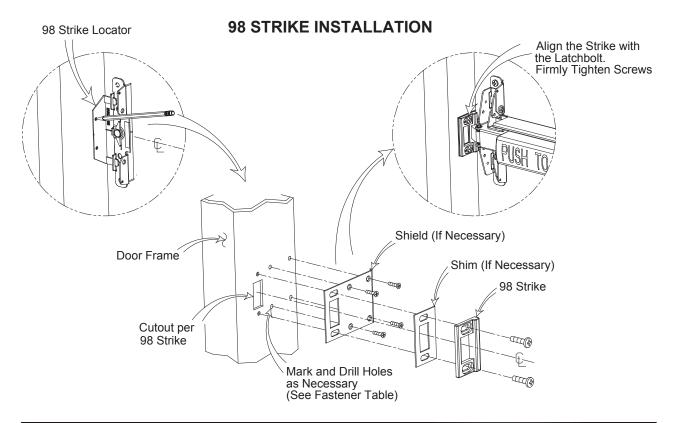

## **Narrow Stile RIM Door Kit Installation**

| Fastener Table                                                                                                                                                                                                                                                                                                                                                                                                                                                                                                                                                                                                                                                                                                                                                                                                                                                                                                                                                                                                                                                                                                                                                                                                                                                                                                                                                                                                                                                                                                                                                                                                                                                                                                                                                                                                                                                                                                                                     |                |     |                           |             |                                                                                                                      |
|----------------------------------------------------------------------------------------------------------------------------------------------------------------------------------------------------------------------------------------------------------------------------------------------------------------------------------------------------------------------------------------------------------------------------------------------------------------------------------------------------------------------------------------------------------------------------------------------------------------------------------------------------------------------------------------------------------------------------------------------------------------------------------------------------------------------------------------------------------------------------------------------------------------------------------------------------------------------------------------------------------------------------------------------------------------------------------------------------------------------------------------------------------------------------------------------------------------------------------------------------------------------------------------------------------------------------------------------------------------------------------------------------------------------------------------------------------------------------------------------------------------------------------------------------------------------------------------------------------------------------------------------------------------------------------------------------------------------------------------------------------------------------------------------------------------------------------------------------------------------------------------------------------------------------------------------------|----------------|-----|---------------------------|-------------|----------------------------------------------------------------------------------------------------------------------|
|                                                                                                                                                                                                                                                                                                                                                                                                                                                                                                                                                                                                                                                                                                                                                                                                                                                                                                                                                                                                                                                                                                                                                                                                                                                                                                                                                                                                                                                                                                                                                                                                                                                                                                                                                                                                                                                                                                                                                    |                |     | Drill Bit                 | Tap Wrench  | Comments                                                                                                             |
| DE                                                                                                                                                                                                                                                                                                                                                                                                                                                                                                                                                                                                                                                                                                                                                                                                                                                                                                                                                                                                                                                                                                                                                                                                                                                                                                                                                                                                                                                                                                                                                                                                                                                                                                                                                                                                                                                                                                                                                 |                |     | annin                     |             | Use Either Machine Screws, Sheet Metal Screws, or Sex Nuts                                                           |
| Machine Screws                                                                                                                                                                                                                                                                                                                                                                                                                                                                                                                                                                                                                                                                                                                                                                                                                                                                                                                                                                                                                                                                                                                                                                                                                                                                                                                                                                                                                                                                                                                                                                                                                                                                                                                                                                                                                                                                                                                                     | #6-32 x 5/8"   | PPH | #36 or 7/64               | #6-32 Tap   | Used on 98 Strike Shield Mounting Holes                                                                              |
|                                                                                                                                                                                                                                                                                                                                                                                                                                                                                                                                                                                                                                                                                                                                                                                                                                                                                                                                                                                                                                                                                                                                                                                                                                                                                                                                                                                                                                                                                                                                                                                                                                                                                                                                                                                                                                                                                                                                                    | #6-32 x 3/8"   | PPH |                           |             | Used to Mount Centercase Cover and Endcap                                                                            |
|                                                                                                                                                                                                                                                                                                                                                                                                                                                                                                                                                                                                                                                                                                                                                                                                                                                                                                                                                                                                                                                                                                                                                                                                                                                                                                                                                                                                                                                                                                                                                                                                                                                                                                                                                                                                                                                                                                                                                    | #10-24 x 5/8"  | PPH | #25 or 9/64"              | #10-24 Tap  | Used on 99 Strike Center Mounting Hole                                                                               |
|                                                                                                                                                                                                                                                                                                                                                                                                                                                                                                                                                                                                                                                                                                                                                                                                                                                                                                                                                                                                                                                                                                                                                                                                                                                                                                                                                                                                                                                                                                                                                                                                                                                                                                                                                                                                                                                                                                                                                    | #1/4-20 x 1/4" | PPH |                           |             | Used to Fasten Centercase Unit onto Backplate                                                                        |
|                                                                                                                                                                                                                                                                                                                                                                                                                                                                                                                                                                                                                                                                                                                                                                                                                                                                                                                                                                                                                                                                                                                                                                                                                                                                                                                                                                                                                                                                                                                                                                                                                                                                                                                                                                                                                                                                                                                                                    | #1/4-20 x 1"   | PPH | #7 or 13/64"              | #1/4-20 Tap | Used on Strike, Backplate, and Endcap Mounting Holes                                                                 |
| Sheet Metal Screws                                                                                                                                                                                                                                                                                                                                                                                                                                                                                                                                                                                                                                                                                                                                                                                                                                                                                                                                                                                                                                                                                                                                                                                                                                                                                                                                                                                                                                                                                                                                                                                                                                                                                                                                                                                                                                                                                                                                 | #6 x 1"        | PPH | 9/64"                     |             | Used on 98 Strike Shield Mounting Holes                                                                              |
|                                                                                                                                                                                                                                                                                                                                                                                                                                                                                                                                                                                                                                                                                                                                                                                                                                                                                                                                                                                                                                                                                                                                                                                                                                                                                                                                                                                                                                                                                                                                                                                                                                                                                                                                                                                                                                                                                                                                                    | #10 x 1"       | PPH | #22 or 5/32"              |             | Used on 99 Strike Center Mounting Hole                                                                               |
| {\text{\text{\text{\text{\text{\text{\text{\text{\text{\text{\text{\text{\text{\text{\text{\text{\text{\text{\text{\text{\text{\text{\text{\text{\text{\text{\text{\text{\text{\text{\text{\text{\text{\text{\text{\text{\text{\text{\text{\text{\text{\text{\text{\text{\text{\text{\text{\text{\text{\text{\text{\text{\text{\text{\text{\text{\text{\text{\text{\text{\text{\text{\text{\text{\text{\text{\text{\text{\text{\text{\text{\text{\text{\text{\text{\text{\text{\text{\text{\text{\text{\text{\text{\text{\text{\text{\text{\text{\text{\text{\text{\text{\text{\text{\text{\text{\text{\text{\text{\text{\text{\text{\text{\text{\text{\text{\text{\text{\text{\text{\text{\text{\text{\text{\text{\text{\text{\text{\text{\text{\text{\text{\text{\text{\text{\text{\text{\tin}}\text{\text{\text{\text{\text{\text{\text{\text{\text{\text{\text{\text{\text{\text{\text{\text{\text{\text{\text{\text{\text{\text{\text{\text{\text{\text{\text{\text{\text{\text{\text{\tin}}\text{\text{\text{\text{\text{\text{\text{\text{\text{\text{\text{\text{\text{\text{\text{\text{\text{\text{\text{\text{\texit}}\\ \text{\text{\text{\text{\text{\text{\text{\text{\text{\text{\text{\text{\text{\text{\text{\text{\text{\text{\text{\text{\text{\text{\text{\text{\text{\text{\text{\text{\text{\text{\text{\text{\text{\text{\text{\text{\text{\text{\text{\text{\text{\text{\text{\text{\text{\text{\text{\text{\text{\text{\text{\text{\text{\text{\text{\text{\text{\text{\text{\text{\text{\text{\text{\text{\text{\text{\text{\text{\text{\text{\text{\text{\text{\teint{\text{\tin}\text{\text{\text{\text{\text{\text{\text{\text{\text{\text{\text{\text{\text{\text{\text{\text{\text{\text{\text{\text{\text{\text{\text{\text{\text{\text{\text{\text{\text{\tetx}\text{\text{\text{\text{\text{\text{\text{\text{\text{\text{\tin\tint{\text{\tin}}\tint{\text{\text{\text{\tin}}}}}}}}}}}}}}}}}}}}}}}}}}}}}}}}}}}} |                | PPH | 7/32"                     |             | Metal Applications<br>Used on Strike, Backplate, and Endcap Mounting Holes                                           |
|                                                                                                                                                                                                                                                                                                                                                                                                                                                                                                                                                                                                                                                                                                                                                                                                                                                                                                                                                                                                                                                                                                                                                                                                                                                                                                                                                                                                                                                                                                                                                                                                                                                                                                                                                                                                                                                                                                                                                    | #14 x 1-1/4"   | PPH | 15/64"                    |             | Mullion                                                                                                              |
|                                                                                                                                                                                                                                                                                                                                                                                                                                                                                                                                                                                                                                                                                                                                                                                                                                                                                                                                                                                                                                                                                                                                                                                                                                                                                                                                                                                                                                                                                                                                                                                                                                                                                                                                                                                                                                                                                                                                                    |                | PPH | 3/16"                     |             | Wood Applications<br>Used on Backplate, and Endcap Mounting Holes                                                    |
| Sex Nut                                                                                                                                                                                                                                                                                                                                                                                                                                                                                                                                                                                                                                                                                                                                                                                                                                                                                                                                                                                                                                                                                                                                                                                                                                                                                                                                                                                                                                                                                                                                                                                                                                                                                                                                                                                                                                                                                                                                            | #1/4-20        |     | 9/32" Interior Door Face  |             | Recommended on Fire Rated Wood and<br>Unreinforced Hollow Metal Doors<br>Used on Backplate and Endcap Mounting Holes |
|                                                                                                                                                                                                                                                                                                                                                                                                                                                                                                                                                                                                                                                                                                                                                                                                                                                                                                                                                                                                                                                                                                                                                                                                                                                                                                                                                                                                                                                                                                                                                                                                                                                                                                                                                                                                                                                                                                                                                    |                |     | 3/8" Exterior Door Face   |             |                                                                                                                      |
|                                                                                                                                                                                                                                                                                                                                                                                                                                                                                                                                                                                                                                                                                                                                                                                                                                                                                                                                                                                                                                                                                                                                                                                                                                                                                                                                                                                                                                                                                                                                                                                                                                                                                                                                                                                                                                                                                                                                                    | #10-32         |     | 13/64" Interior Door Face |             | Recommended on Fire Rated Wood and<br>Unreinforced Hollow Metal Doors<br>Used on Strike Hook Mounting Holes          |
|                                                                                                                                                                                                                                                                                                                                                                                                                                                                                                                                                                                                                                                                                                                                                                                                                                                                                                                                                                                                                                                                                                                                                                                                                                                                                                                                                                                                                                                                                                                                                                                                                                                                                                                                                                                                                                                                                                                                                    |                |     | 5/16" Exterior Door Face  |             |                                                                                                                      |

Note: (1) Fastener selection will vary per catalog configuration and kits ordered.