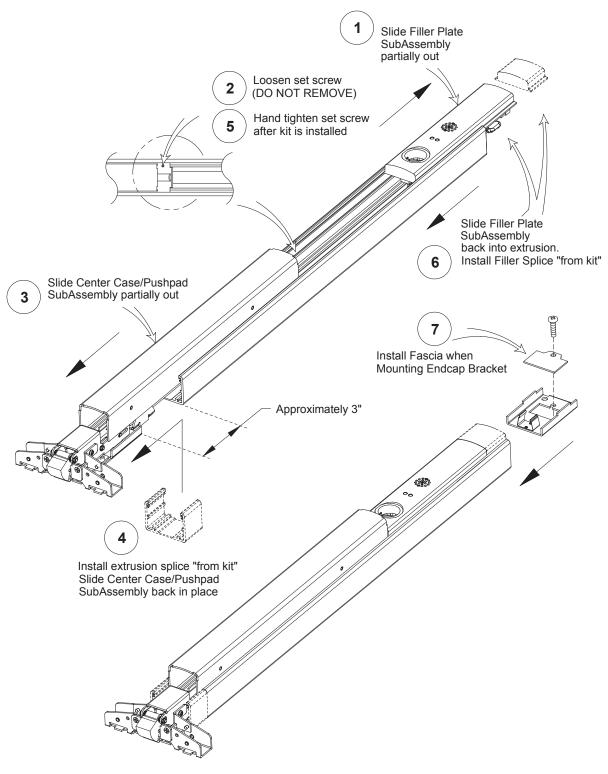

## DETEX PANIC DEVICES OFFERED BY LOCKEYUSA PHONE: 989-773-2363 FAX: 989-772-1936

WWW.LOCKEYUSA.COM

INSTALLATION INSTRUCTIONS FOR NARROW STILE RIM DOOR KIT - DETEX VALUE SERIES™