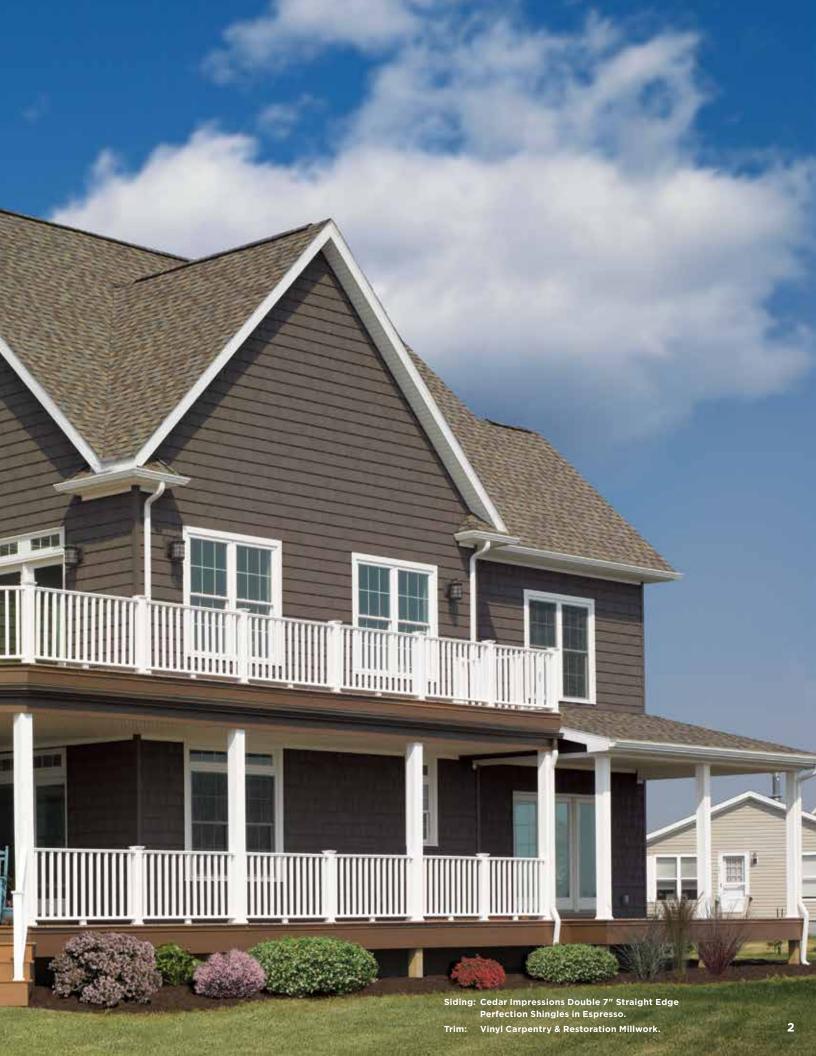

The eight classic Cedar Impressions styles precisely recreate the timeless appeal of freshly sawn wood using authentic patterns and textures. Combined with the choice of 51 colors, the Cedar Impressions family of shingles and shakes offer exceptional beauty plus versatility to design your home to your distinctive taste.