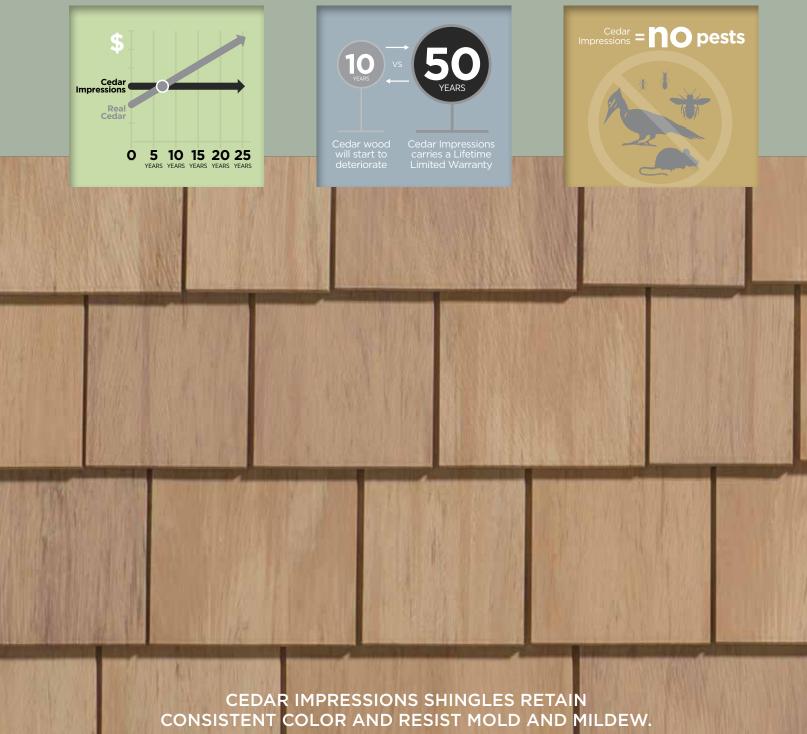

## Maximum character. Minimum care.

A home sided with natural cedar shingles has a character all its own. But, this character comes with a price for upkeep. Continual expenditures of time and money will be necessary as wood ages and weathers. With Cedar Impressions Shingles and Shakes maximum character is maintained with minimum care, retaining consistent color and resisting mold and mildew.

#### REAL CEDAR SHINGLES REQUIRE MAINTENANCE

Real cedar shingles must be stained or bleached to prevent discoloration. These treatments will need to be repeated over time. Cedar Impressions stays beautiful and consistent in color on all sides of the home and without continual maintenance.

#### **Lower Cost**

Natural cedar is one of the most expensive siding materials and is costly to maintain and repair.
Cedar Impressions offers an alternative that requires very little maintenance, significantly reducing long-term costs.

### Higher Durability

Over time, the effects of weather and age can cause wood to split, warp, buckle, crack and rot. Cedar Impressions is engineered to retain its like-new appearance and outstanding durability for years to come.

#### Pest-Free

Wood is a natural attraction for insects and other pests that can cause damage to cedar siding and become a nuisance around the home. Cedar Impressions offers a solution to this problem.