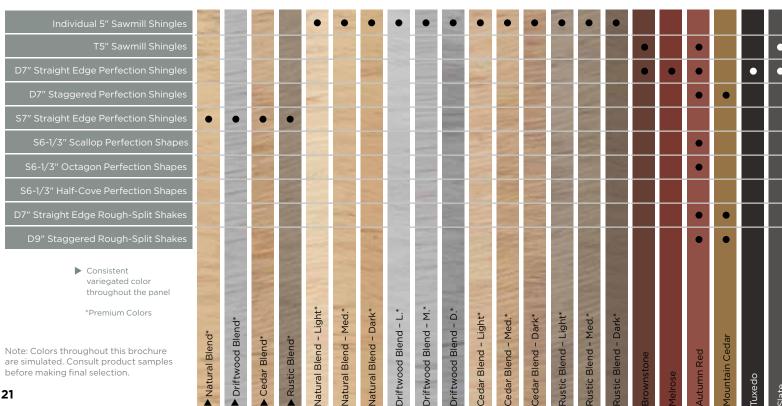

## Sawmill Shingles

Cedar Impressions Sawmill Shingles have molded textures and patterns that replicate the effect of saw blades on real cedar. This texture is reminiscent of cedar cut at sawmills from the earliest years of European settlement throughout New England.

## Perfection Shingles

Cedar Impressions Perfection Shingles reflects a style once reserved for the finest homes. Clean edges and smooth lines complement the quiet beauty of the natural wood textures. With a straight edge design, perfection shingles create a more refined look.

## Rough-Split Shakes

Reminiscent of the days when cedar shakes were split by hand, Cedar Impressions Rough-Split Shakes dress a home in a rustic style that enhances a home's natural charm. The wood textures are deeper and more visible.