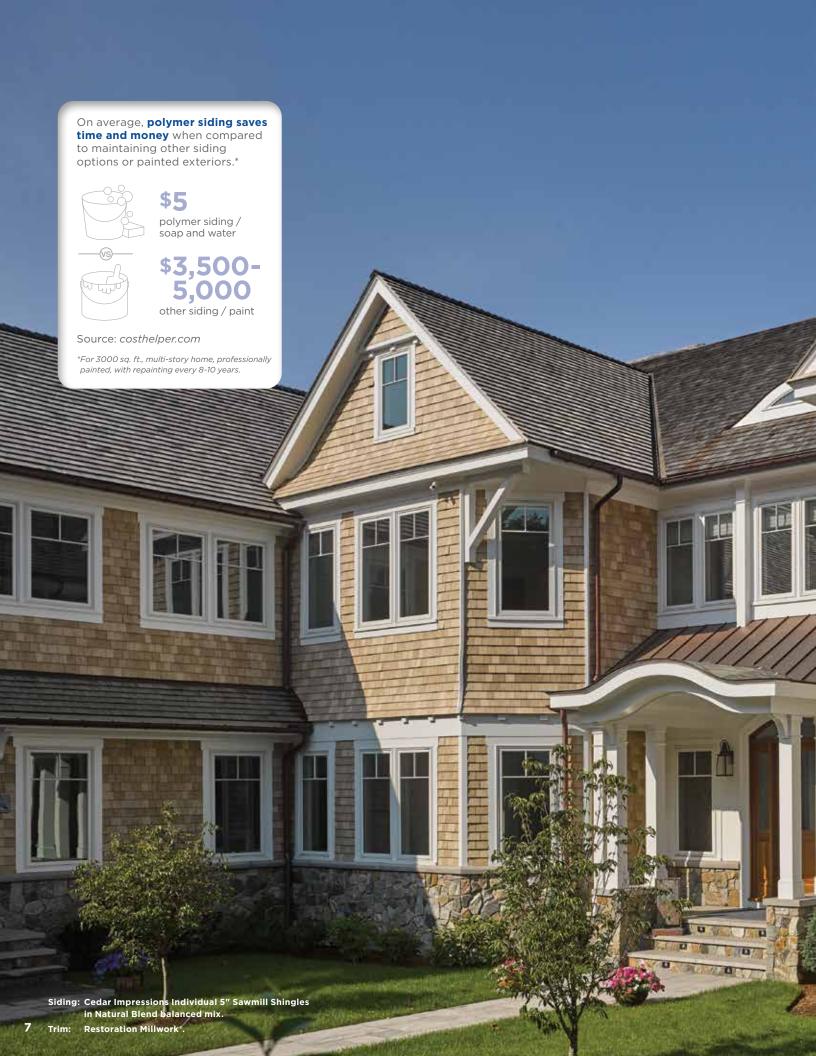

## Maximum character. Minimum care.

A home sided with natural cedar shingles has a character all its own. But, this character comes with a price for upkeep. Continual expenditures of time and money will be necessary as wood ages and weathers. With Cedar Impressions Shingles and Shakes maximum character is maintained with minimum care, retaining consistent color and resisting mold and mildew.

#### **Lower Cost**

Natural cedar is one of the most expensive siding materials and is costly to maintain and repair.
Cedar Impressions offers an alternative that requires very little maintenance, significantly reducing long-term costs.