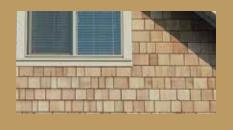

#### edar Bland

Through Ageless Cedar color technology, CertainTeed Cedar Blend shingles provides the deep, warm tones of freshly cut red cedar.

**RED CEDAR** 

FRESHLY CUT

IGHT MEDIUM DARK
INDIVIDUAL 5" SAWMILL SHINGLES

## 16 Color Blends\*

CertainTeed's innovative Ageless Cedar Color Blends capture the appearance of natural Eastern White Cedar and Western Red Cedar at various life stages. They also enable the selection of unique, random color patterns for one-of-a-kind exterior designs. CertainTeed's Ageless Cedar Color Blends make time stand still, assuring that the shades and patterns chosen today will remain fresh and beautiful for a lifetime.