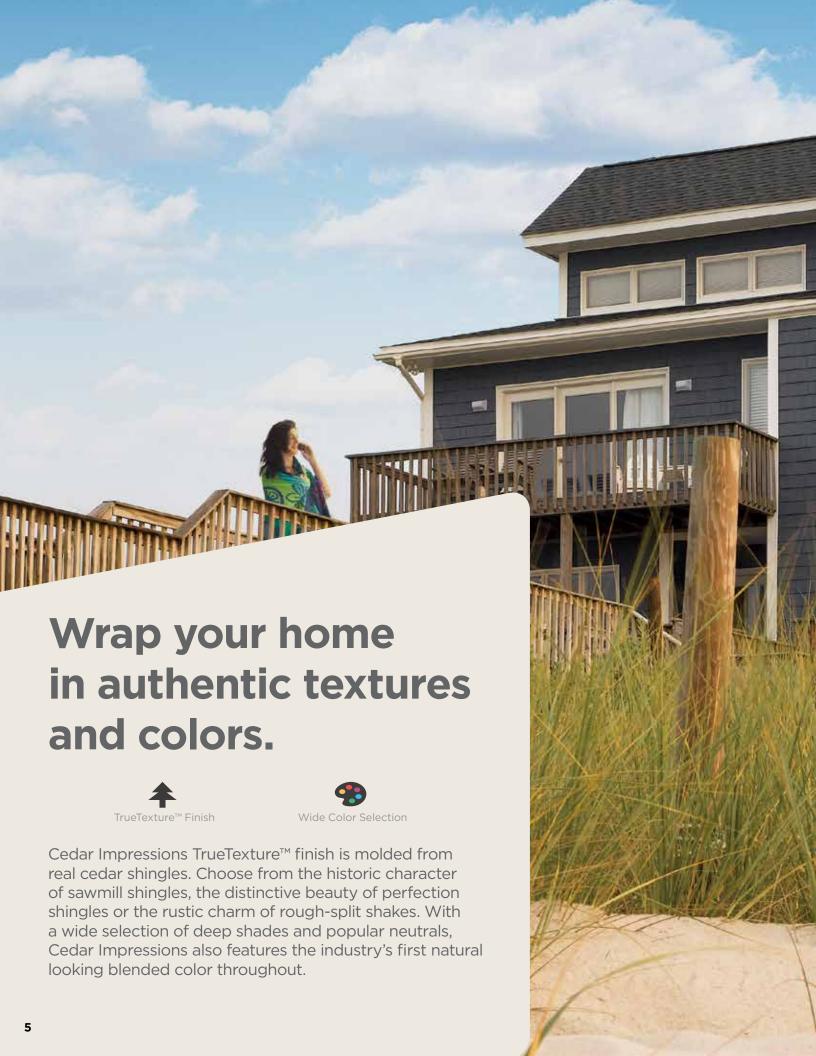

The eight classic Cedar Impressions styles precisely recreate the timeless appeal of freshly sawn wood using authentic patterns and textures. Combined with the choice of 51 colors, the Cedar Impressions family of shingles and shakes offer exceptional beauty plus versatility to design your home to your distinctive taste.

## 16 Color Blends\*

CertainTeed's innovative Ageless Cedar Color Blends capture the appearance of natural Eastern White Cedar and Western Red Cedar at various life stages. They also enable the selection of unique, random color patterns for one-of-a-kind exterior designs. CertainTeed's Ageless Cedar Color Blends make time stand still, assuring that the shades and patterns chosen today will remain fresh and beautiful for a lifetime.