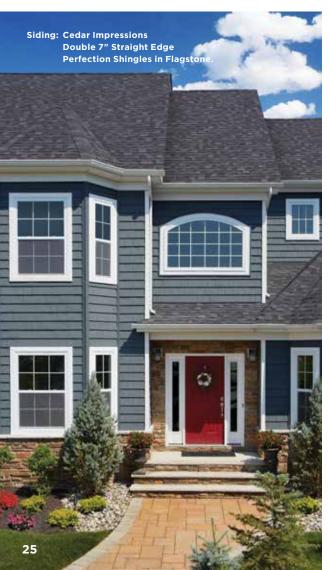

## Perfection Shingles

Cedar Impressions Perfection Shingles reflects a style once reserved for the finest homes. Clean edges and smooth lines complement the quiet beauty of the natural wood textures. With a straight edge design, perfection shingles create a more refined look.

SINGLE 7" STRAIGHT EDGE PERFECTION Deep Panel Projection A 3/4" panel projection for excellent rigidity and straighteron-the-wall performance. Also, enhanced shadow lines for better aesthetics.

Double 7"