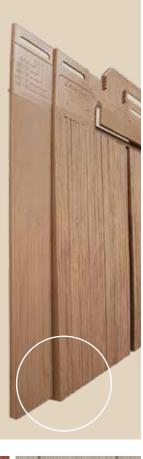

### ...for lasting quality.

The Cedar Impressions family of shingles and shakes is built to last. Extra thick siding panels have reinforced nail slots and molded locks to allow seamless and secure connections that withstand hurricane force winds. Ribs on the back of panels and shingles protect against warping, cupping or distortion. All Cedar Impressions products are manufactured from high-quality polymer materials in the U.S.A.

Reinforced nail slots for durability

CertiLock™ continuous hanger for secure connection

PanelThermometer™ to ensure precise installation