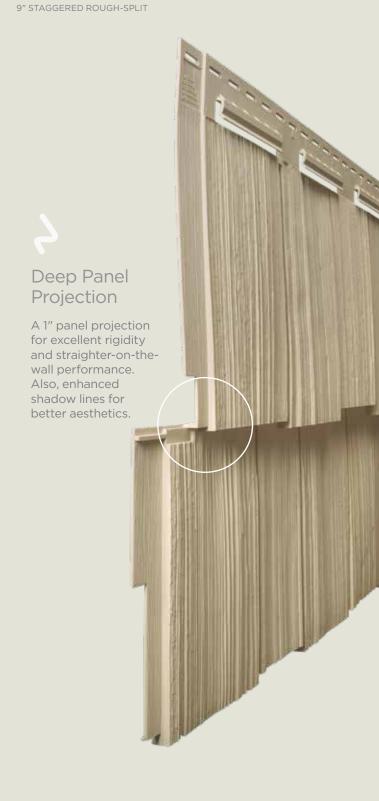

SINGLE 7" STRAIGHT EDGE PERFECTION Deep Panel Projection A 3/4" panel projection for excellent rigidity and straighteron-the-wall performance. Also, enhanced shadow lines for better aesthetics.

Double 7"

## Rough-Split Shakes

Reminiscent of the days when cedar shakes were split by hand, Cedar Impressions Rough-Split Shakes dress a home in a rustic style that enhances a home's natural charm. The wood textures are deeper and more visible.