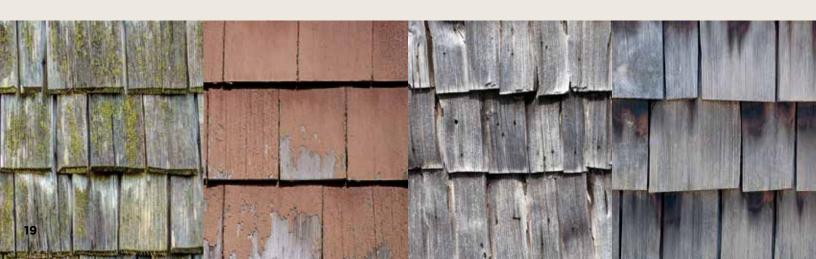

## Maximum character. Minimum care.

A home sided with natural cedar shingles has a character all its own. But, this character comes with a price for upkeep. Continual expenditures of time and money will be necessary as wood ages and weathers. With Cedar Impressions Shingles and Shakes maximum character is maintained with minimum care, retaining consistent color and resisting mold and mildew.

#### REAL CEDAR SHINGLES WEATHER

A home's exterior walls will be affected by weather patterns coming from the north, south, east or west. This can cause cedar shingles to weather inconsistently from one side of a home to another.

#### REAL CEDAR SHINGLES REQUIRE MAINTENANCE

Real cedar shingles must be stained or bleached to prevent discoloration. These treatments will need to be repeated over time. Cedar Impressions stays beautiful and consistent in color on all sides of the home and without continual maintenance.