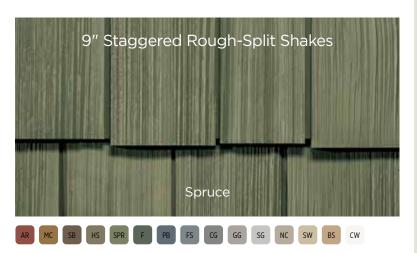

## Rough-Split Shakes

Reminiscent of the days when cedar shakes were split by hand, Cedar Impressions Rough-Split Shakes dress a home in a rustic style that enhances a home's natural charm. The wood textures are deeper and more visible.