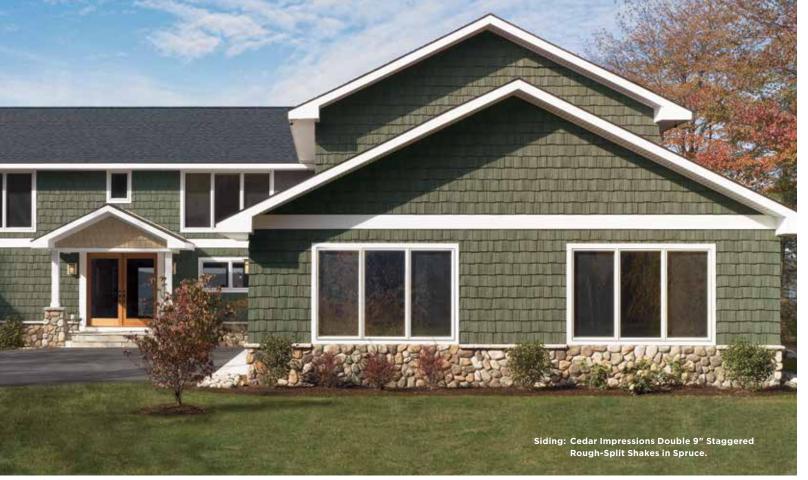

## Rough-Split Shakes

Reminiscent of the days when cedar shakes were split by hand, Cedar Impressions Rough-Split Shakes dress a home in a rustic style that enhances a home's natural charm. The wood textures are deeper and more visible.