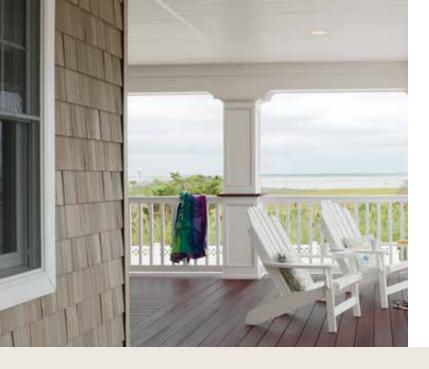

## Maximum character. Minimum care.

A home sided with natural cedar shingles has a character all its own. But, this character comes with a price for upkeep. Continual expenditures of time and money will be necessary as wood ages and weathers. With Cedar Impressions Shingles and Shakes maximum character is maintained with minimum care, retaining consistent color and resisting mold and mildew.

## Cedar Impressions is better...