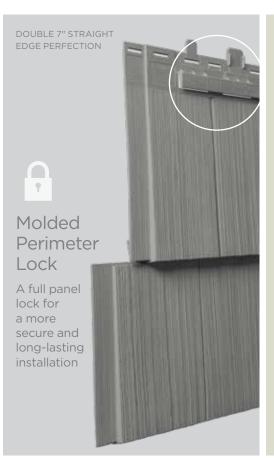

### ...for lasting quality.

The Cedar Impressions family of shingles and shakes is built to last. Extra thick siding panels have reinforced nail slots and molded locks to allow seamless and secure connections that withstand hurricane force winds. Ribs on the back of panels and shingles protect against warping, cupping or distortion. All Cedar Impressions products are manufactured from high-quality polymer materials in the U.S.A.

Reinforced nail slots for durability

CertiLock™ continuous hanger for secure connection

PanelThermometer™ to ensure precise installation