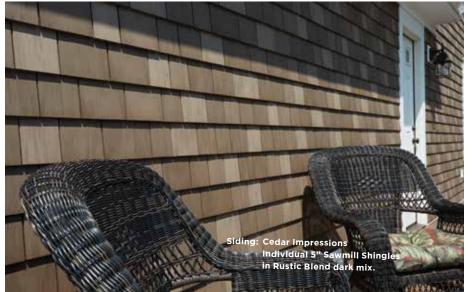

### AGED CEDAR

CertainTeed Rustic Blend shingles capture the seasoned look of red cedar with a consistent weathering pattern that will not change over time.

#### **Rustic Blend**

LIGHT MEDIUM DARK
INDIVIDUAL 5" SAWMILL SHINGLES

SINGLE 7" STRAIGHT EDGE PERFECTION SHINGLES