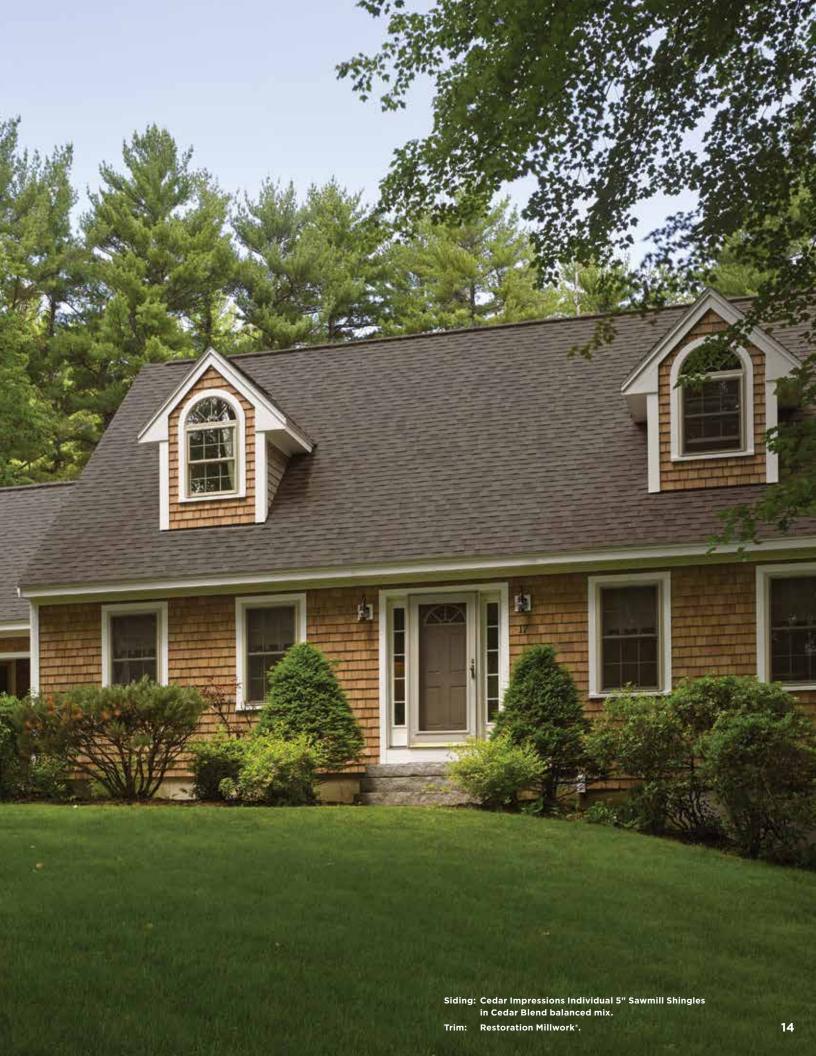

### AGED CEDAR

CertainTeed Rustic Blend shingles capture the seasoned look of red cedar with a consistent weathering pattern that will not change over time.

#### **Rustic Blend**

LIGHT MEDIUM DARK
INDIVIDUAL 5" SAWMILL SHINGLES

SINGLE 7" STRAIGHT EDGE PERFECTION SHINGLES