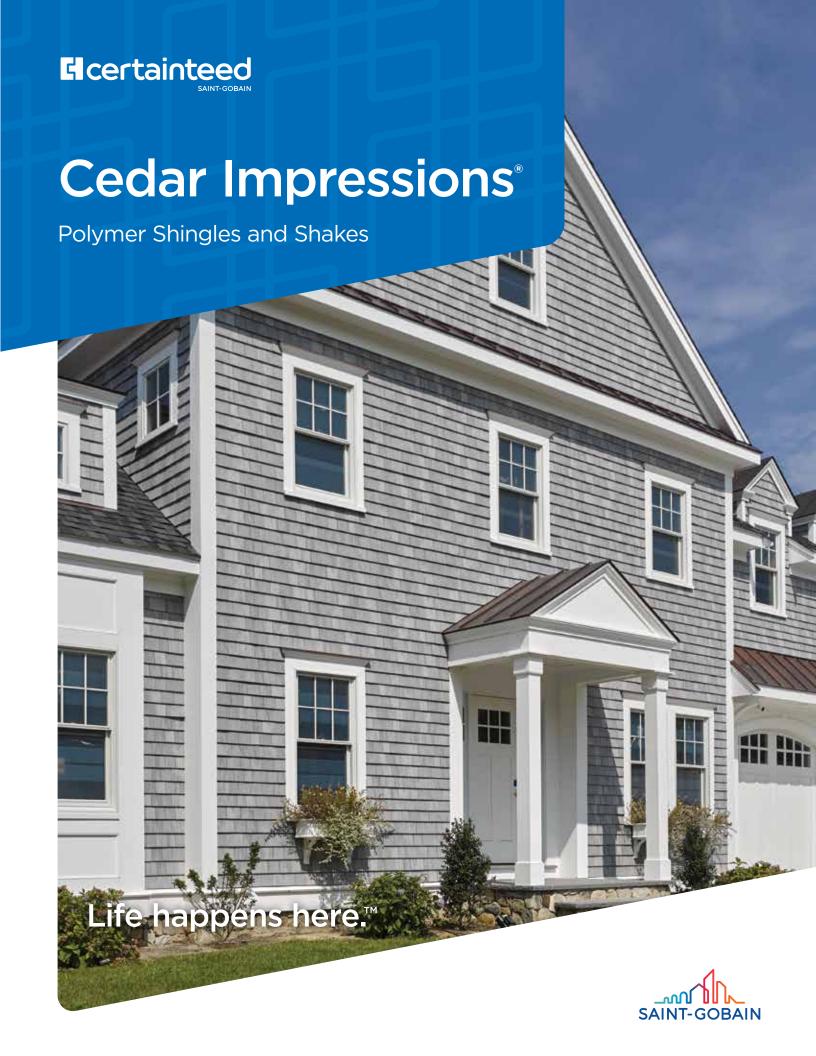

The eight classic Cedar Impressions styles precisely recreate the timeless appeal of freshly sawn wood using authentic patterns and textures. Combined with the choice of 51 colors, the Cedar Impressions family of shingles and shakes offer exceptional beauty plus versatility to design your home to your distinctive taste.