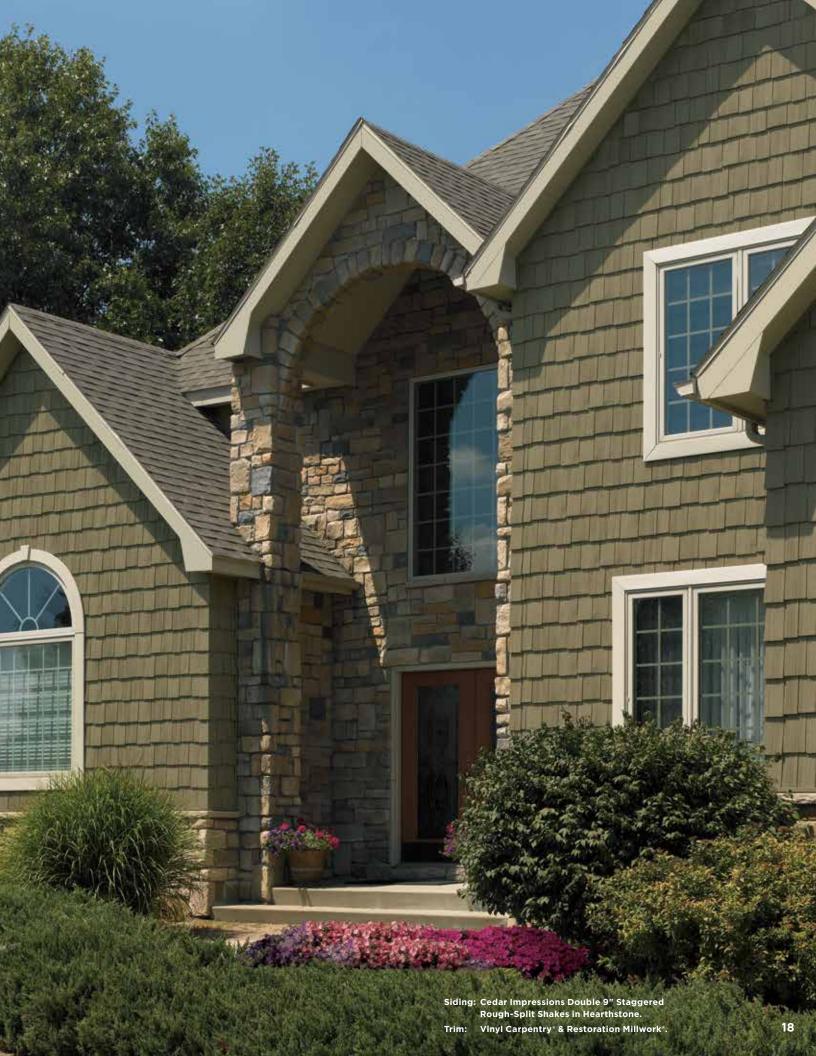

## Rough-Split Shakes

Reminiscent of the days when cedar shakes were split by hand, Cedar Impressions Rough-Split Shakes dress a home in a rustic style that enhances a home's natural charm. The wood textures are deeper and more visible.