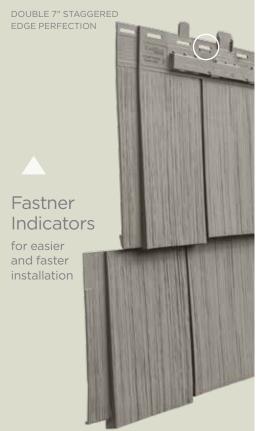

SINGLE 7" STRAIGHT EDGE PERFECTION Deep Panel Projection A 3/4" panel projection for excellent rigidity and straighteron-the-wall performance. Also, enhanced shadow lines for better aesthetics.

Double 7"

Reinforced nail slots for durability

CertiLock™ continuous hanger for secure connection

PanelThermometer™ to ensure precise installation