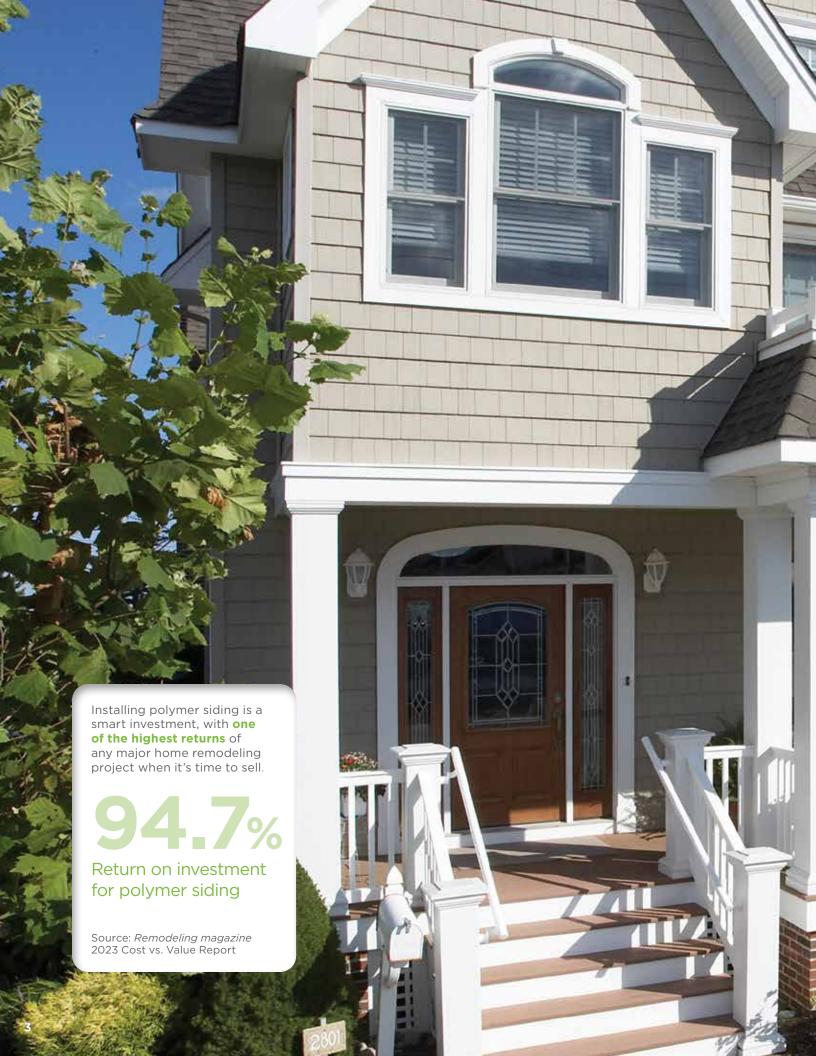

#### **Lower Cost**

Natural cedar is one of the most expensive siding materials and is costly to maintain and repair.
Cedar Impressions offers an alternative that requires very little maintenance, significantly reducing long-term costs.

### Higher Durability

Over time, the effects of weather and age can cause wood to split, warp, buckle, crack and rot. Cedar Impressions is engineered to retain its like-new appearance and outstanding durability for years to come.

#### Pest-Free

Wood is a natural attraction for insects and other pests that can cause damage to cedar siding and become a nuisance around the home. Cedar Impressions offers a solution to this problem.