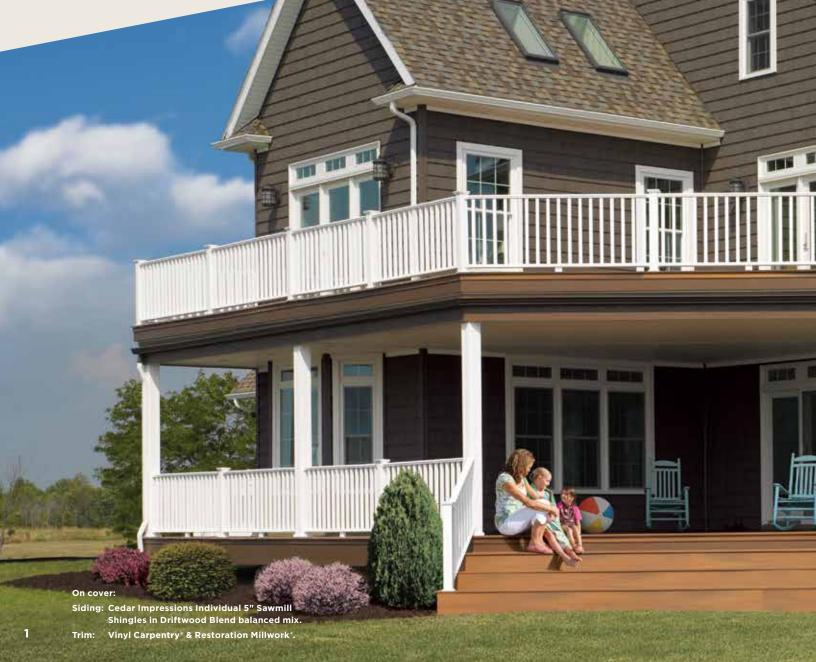

The eight classic Cedar Impressions styles precisely recreate the timeless appeal of freshly sawn wood using authentic patterns and textures. Combined with the choice of 51 colors, the Cedar Impressions family of shingles and shakes offer exceptional beauty plus versatility to design your home to your distinctive taste.