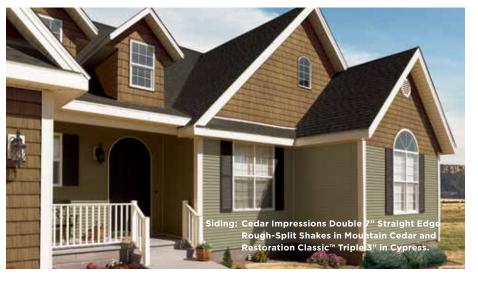

### AGED CEDAR

CertainTeed Rustic Blend shingles capture the seasoned look of red cedar with a consistent weathering pattern that will not change over time.

#### **Rustic Blend**

LIGHT MEDIUM DARK
INDIVIDUAL 5" SAWMILL SHINGLES

SINGLE 7" STRAIGHT EDGE PERFECTION SHINGLES