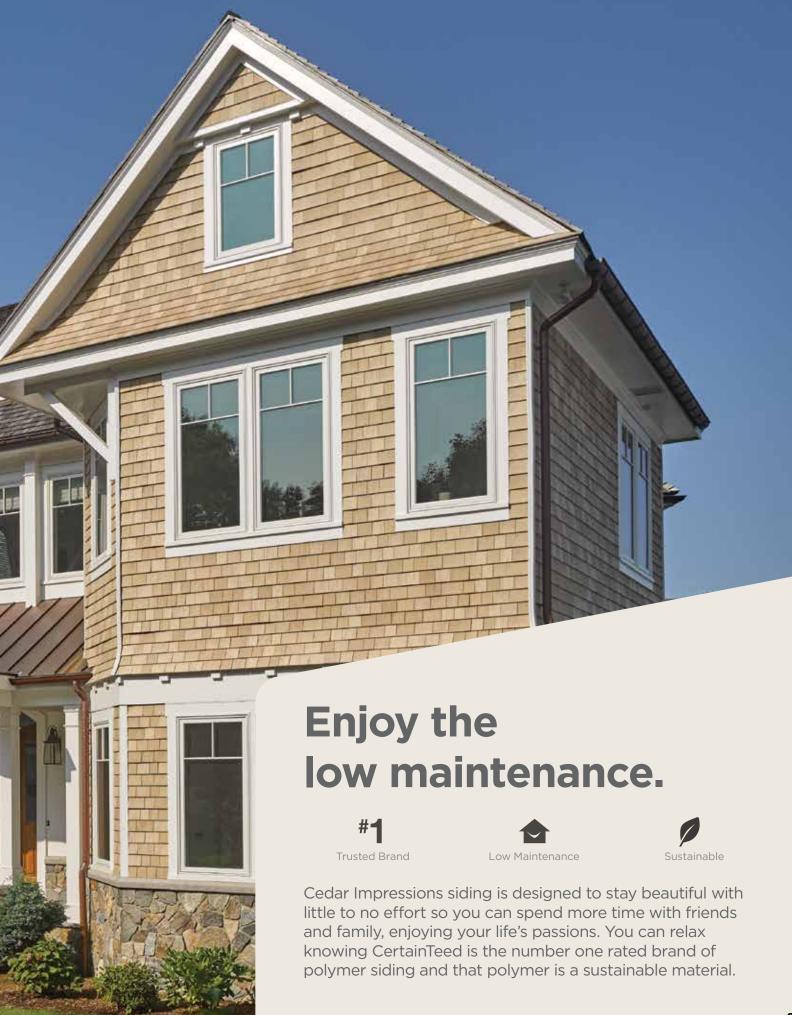

The eight classic Cedar Impressions styles precisely recreate the timeless appeal of freshly sawn wood using authentic patterns and textures. Combined with the choice of 51 colors, the Cedar Impressions family of shingles and shakes offer exceptional beauty plus versatility to design your home to your distinctive taste.

| Sparrow                                                                                                                                                                                                                                                                                                                                                                              | Flagstone                | Colonial White              | Espresso                                 |
|--------------------------------------------------------------------------------------------------------------------------------------------------------------------------------------------------------------------------------------------------------------------------------------------------------------------------------------------------------------------------------------|--------------------------|-----------------------------|------------------------------------------|
| Slate                                                                                                                                                                                                                                                                                                                                                                                | Driftwood Blend - Light* | Cedar Blend*                | Bermuda Blue                             |
| Cypress                                                                                                                                                                                                                                                                                                                                                                              | Deep Mineral             | Cedar Blend - Light*        | Rustic Blend*                            |
| 51 Colors.  CertainTeed is the industry color leader, that's why Cedar Impressions has such a wide color spectrum. Choose from subtle tones, deep shades or rich Ageless Cedar™ Color Blends*, all with the highest color fade protection available anywhere. Color it your way. If you need help, check out page 23 for color tools to guide your decision making.  *Premium Colors |                          | Graystone<br>Wedgewood Blue | Natural Blend - Medium*<br>Midnight Blue |
| Smoky Gray                                                                                                                                                                                                                                                                                                                                                                           | Sterling Gray            | Hearthstone                 | Natural Clay                             |
| Rustic Blend - Medium*                                                                                                                                                                                                                                                                                                                                                               | Charcoal Gray            | Snow                        | Spruce                                   |
| Seagrass                                                                                                                                                                                                                                                                                                                                                                             | Natural Blend - Dark*    | Sable Brown                 | Cedar Blend - Medium*                    |