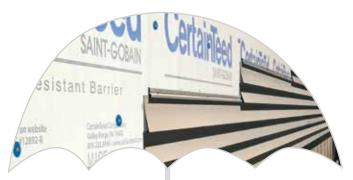

## ...for protection.

When installed with CertainTeed siding, CertaWrap™ Weather Resistant Barrier is the added layer of protection against air and moisture damage.