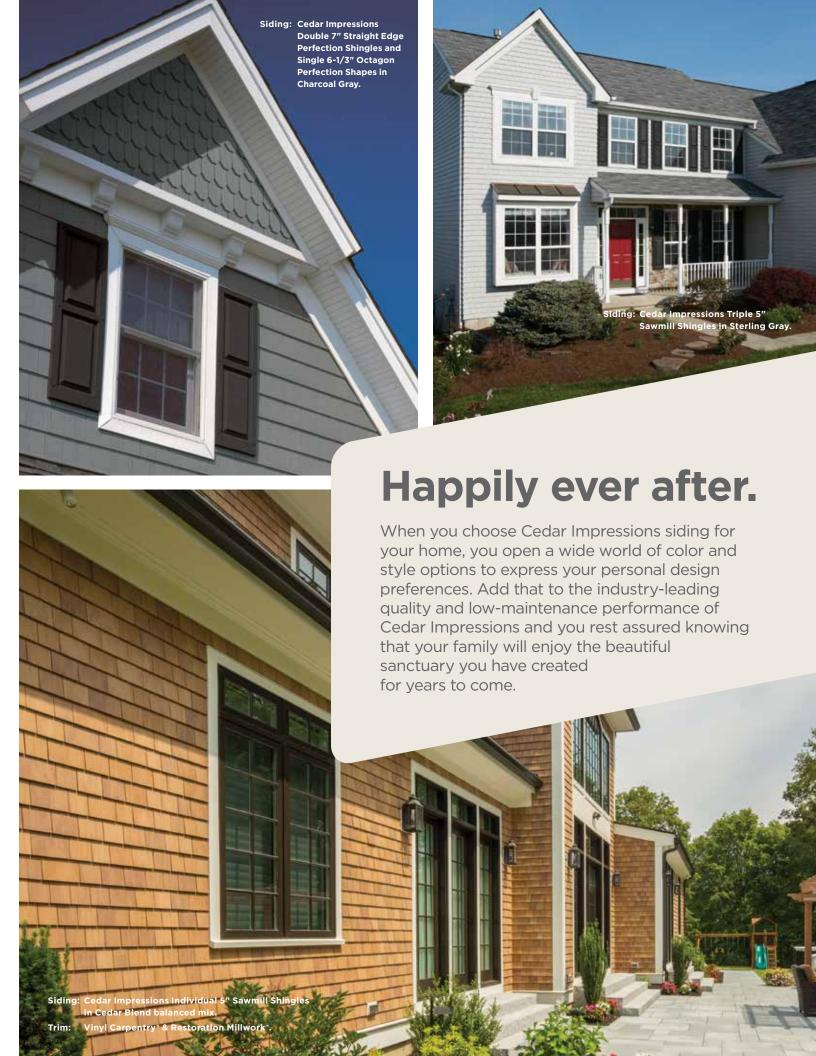

## Maximum character. Minimum care.

A home sided with natural cedar shingles has a character all its own. But, this character comes with a price for upkeep. Continual expenditures of time and money will be necessary as wood ages and weathers. With Cedar Impressions Shingles and Shakes maximum character is maintained with minimum care, retaining consistent color and resisting mold and mildew.