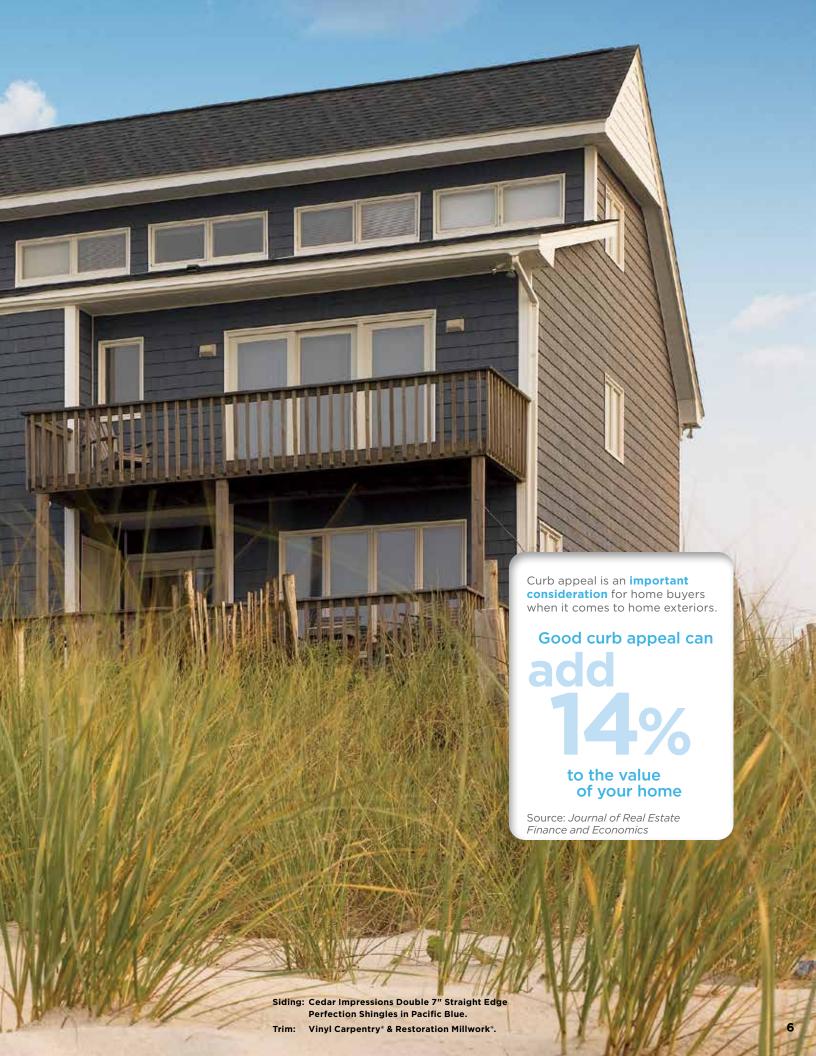

#### **Lower Cost**

Natural cedar is one of the most expensive siding materials and is costly to maintain and repair.
Cedar Impressions offers an alternative that requires very little maintenance, significantly reducing long-term costs.

### Higher Durability

Over time, the effects of weather and age can cause wood to split, warp, buckle, crack and rot. Cedar Impressions is engineered to retain its like-new appearance and outstanding durability for years to come.