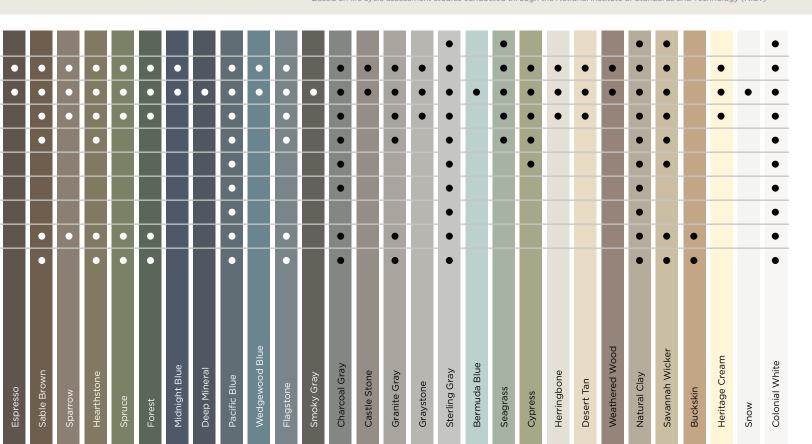

The eight classic Cedar Impressions styles precisely recreate the timeless appeal of freshly sawn wood using authentic patterns and textures. Combined with the choice of 51 colors, the Cedar Impressions family of shingles and shakes offer exceptional beauty plus versatility to design your home to your distinctive taste.

| Sparrow                                                                                                                                                                                                                                                                                                                                                                              | Flagstone                | Colonial White              | Espresso                                 |
|--------------------------------------------------------------------------------------------------------------------------------------------------------------------------------------------------------------------------------------------------------------------------------------------------------------------------------------------------------------------------------------|--------------------------|-----------------------------|------------------------------------------|
| Slate                                                                                                                                                                                                                                                                                                                                                                                | Driftwood Blend - Light* | Cedar Blend*                | Bermuda Blue                             |
| Cypress                                                                                                                                                                                                                                                                                                                                                                              | Deep Mineral             | Cedar Blend - Light*        | Rustic Blend*                            |
| 51 Colors.  CertainTeed is the industry color leader, that's why Cedar Impressions has such a wide color spectrum. Choose from subtle tones, deep shades or rich Ageless Cedar™ Color Blends*, all with the highest color fade protection available anywhere. Color it your way. If you need help, check out page 23 for color tools to guide your decision making.  *Premium Colors |                          | Graystone<br>Wedgewood Blue | Natural Blend - Medium*<br>Midnight Blue |
| Smoky Gray                                                                                                                                                                                                                                                                                                                                                                           | Sterling Gray            | Hearthstone                 | Natural Clay                             |
| Rustic Blend - Medium*                                                                                                                                                                                                                                                                                                                                                               | Charcoal Gray            | Snow                        | Spruce                                   |
| Seagrass                                                                                                                                                                                                                                                                                                                                                                             | Natural Blend - Dark*    | Sable Brown                 | Cedar Blend - Medium*                    |

|                                                                                                                                                                                                                                                                                                                                                                                                                                                                                                                                                                                                                                                                                                                                                                                                                                                                                                                                                                                                                                                                                                                                                                                                                                                                                                                                                                                                                                                                                                                                                                                                                                                                                                                                                                                                                                                                                                                                                                                                                                                                                                                                |                                                                                                                                                                                                      | CertainTeed's Cedar<br>Impressions Colors                                                    |                                                   |                            |
|--------------------------------------------------------------------------------------------------------------------------------------------------------------------------------------------------------------------------------------------------------------------------------------------------------------------------------------------------------------------------------------------------------------------------------------------------------------------------------------------------------------------------------------------------------------------------------------------------------------------------------------------------------------------------------------------------------------------------------------------------------------------------------------------------------------------------------------------------------------------------------------------------------------------------------------------------------------------------------------------------------------------------------------------------------------------------------------------------------------------------------------------------------------------------------------------------------------------------------------------------------------------------------------------------------------------------------------------------------------------------------------------------------------------------------------------------------------------------------------------------------------------------------------------------------------------------------------------------------------------------------------------------------------------------------------------------------------------------------------------------------------------------------------------------------------------------------------------------------------------------------------------------------------------------------------------------------------------------------------------------------------------------------------------------------------------------------------------------------------------------------|------------------------------------------------------------------------------------------------------------------------------------------------------------------------------------------------------|----------------------------------------------------------------------------------------------|---------------------------------------------------|----------------------------|
|                                                                                                                                                                                                                                                                                                                                                                                                                                                                                                                                                                                                                                                                                                                                                                                                                                                                                                                                                                                                                                                                                                                                                                                                                                                                                                                                                                                                                                                                                                                                                                                                                                                                                                                                                                                                                                                                                                                                                                                                                                                                                                                                | impressions colors                                                                                                                                                                                   |                                                                                              |                                                   |                            |
| Natural Blend - Light* Cedar Ble                                                                                                                                                                                                                                                                                                                                                                                                                                                                                                                                                                                                                                                                                                                                                                                                                                                                                                                                                                                                                                                                                                                                                                                                                                                                                                                                                                                                                                                                                                                                                                                                                                                                                                                                                                                                                                                                                                                                                                                                                                                                                               | nd - Dark*                                                                                                                                                                                           | 35                                                                                           | 16                                                | 51                         |
|                                                                                                                                                                                                                                                                                                                                                                                                                                                                                                                                                                                                                                                                                                                                                                                                                                                                                                                                                                                                                                                                                                                                                                                                                                                                                                                                                                                                                                                                                                                                                                                                                                                                                                                                                                                                                                                                                                                                                                                                                                                                                                                                |                                                                                                                                                                                                      |                                                                                              | ess Cedar™ c<br>or blends                         | oordinating<br>trim colors |
|                                                                                                                                                                                                                                                                                                                                                                                                                                                                                                                                                                                                                                                                                                                                                                                                                                                                                                                                                                                                                                                                                                                                                                                                                                                                                                                                                                                                                                                                                                                                                                                                                                                                                                                                                                                                                                                                                                                                                                                                                                                                                                                                |                                                                                                                                                                                                      | The Power of Colo                                                                            | _                                                 |                            |
| Driftwood Blend - Dark* Desert Ta                                                                                                                                                                                                                                                                                                                                                                                                                                                                                                                                                                                                                                                                                                                                                                                                                                                                                                                                                                                                                                                                                                                                                                                                                                                                                                                                                                                                                                                                                                                                                                                                                                                                                                                                                                                                                                                                                                                                                                                                                                                                                              | Desert Tan                                                                                                                                                                                           | Approximately 80% of what is visual, and color has the feelings and emotions in a            | ability to distinctly in                          |                            |
|                                                                                                                                                                                                                                                                                                                                                                                                                                                                                                                                                                                                                                                                                                                                                                                                                                                                                                                                                                                                                                                                                                                                                                                                                                                                                                                                                                                                                                                                                                                                                                                                                                                                                                                                                                                                                                                                                                                                                                                                                                                                                                                                | Section of the English                                                                                                                                                                               | Interior color decisions are easier than exterior color decisions                            |                                                   |                            |
|                                                                                                                                                                                                                                                                                                                                                                                                                                                                                                                                                                                                                                                                                                                                                                                                                                                                                                                                                                                                                                                                                                                                                                                                                                                                                                                                                                                                                                                                                                                                                                                                                                                                                                                                                                                                                                                                                                                                                                                                                                                                                                                                |                                                                                                                                                                                                      | 60%                                                                                          | 40                                                | %                          |
|                                                                                                                                                                                                                                                                                                                                                                                                                                                                                                                                                                                                                                                                                                                                                                                                                                                                                                                                                                                                                                                                                                                                                                                                                                                                                                                                                                                                                                                                                                                                                                                                                                                                                                                                                                                                                                                                                                                                                                                                                                                                                                                                |                                                                                                                                                                                                      | consumers are highly<br>confident in picking<br>interior colors                              | consumers are<br>confident in pic<br>exterior col | king                       |
| Savannah Wicker Rustic Ble                                                                                                                                                                                                                                                                                                                                                                                                                                                                                                                                                                                                                                                                                                                                                                                                                                                                                                                                                                                                                                                                                                                                                                                                                                                                                                                                                                                                                                                                                                                                                                                                                                                                                                                                                                                                                                                                                                                                                                                                                                                                                                     | nd - Light*                                                                                                                                                                                          | When making exterior o                                                                       | color decisions                                   |                            |
| THE PROGRAMMENT PROGRAMMENT                                                                                                                                                                                                                                                                                                                                                                                                                                                                                                                                                                                                                                                                                                                                                                                                                                                                                                                                                                                                                                                                                                                                                                                                                                                                                                                                                                                                                                                                                                                                                                                                                                                                                                                                                                                                                                                                                                                                                                                                                                                                                                    |                                                                                                                                                                                                      | 50% say "I trust my own v                                                                    |                                                   |                            |
| THE REPORT OF THE PROPERTY OF THE PARTY OF T |                                                                                                                                                                                                      |                                                                                              | ggest influences."                                | bsites                     |
| CONTROL OF THE PARTY OF THE PAR |                                                                                                                                                                                                      | 10% say "Neighbors, cont<br>and other source:                                                | ractors, architects<br>s are influences."         |                            |
| Castle Stone Natural Bl                                                                                                                                                                                                                                                                                                                                                                                                                                                                                                                                                                                                                                                                                                                                                                                                                                                                                                                                                                                                                                                                                                                                                                                                                                                                                                                                                                                                                                                                                                                                                                                                                                                                                                                                                                                                                                                                                                                                                                                                                                                                                                        | and*                                                                                                                                                                                                 | Today's intelligent home                                                                     |                                                   | ula a a al ato da a se al  |
| Custie Stoffe 1861.                                                                                                                                                                                                                                                                                                                                                                                                                                                                                                                                                                                                                                                                                                                                                                                                                                                                                                                                                                                                                                                                                                                                                                                                                                                                                                                                                                                                                                                                                                                                                                                                                                                                                                                                                                                                                                                                                                                                                                                                                                                                                                            | <ul> <li>Understand that colors must work with neighborhood style and<br/>architectural style of the home</li> <li>Want small "pops" of color to lend personality and exhibit their style</li> </ul> |                                                                                              |                                                   |                            |
|                                                                                                                                                                                                                                                                                                                                                                                                                                                                                                                                                                                                                                                                                                                                                                                                                                                                                                                                                                                                                                                                                                                                                                                                                                                                                                                                                                                                                                                                                                                                                                                                                                                                                                                                                                                                                                                                                                                                                                                                                                                                                                                                | Want color coordination with hardscapes and landscapes  Want to stand out "tastefully"  Seek a "cohesive character" for their home, but are often perplexed on how to achieve it                     |                                                                                              |                                                   |                            |
|                                                                                                                                                                                                                                                                                                                                                                                                                                                                                                                                                                                                                                                                                                                                                                                                                                                                                                                                                                                                                                                                                                                                                                                                                                                                                                                                                                                                                                                                                                                                                                                                                                                                                                                                                                                                                                                                                                                                                                                                                                                                                                                                |                                                                                                                                                                                                      |                                                                                              |                                                   |                            |
|                                                                                                                                                                                                                                                                                                                                                                                                                                                                                                                                                                                                                                                                                                                                                                                                                                                                                                                                                                                                                                                                                                                                                                                                                                                                                                                                                                                                                                                                                                                                                                                                                                                                                                                                                                                                                                                                                                                                                                                                                                                                                                                                |                                                                                                                                                                                                      |                                                                                              |                                                   |                            |
| Heritage Cream Forest                                                                                                                                                                                                                                                                                                                                                                                                                                                                                                                                                                                                                                                                                                                                                                                                                                                                                                                                                                                                                                                                                                                                                                                                                                                                                                                                                                                                                                                                                                                                                                                                                                                                                                                                                                                                                                                                                                                                                                                                                                                                                                          |                                                                                                                                                                                                      | Choosing your color should be fun, not intimidating. See pages 23-24 for helpful guidelines. |                                                   |                            |
| Autumn Red Herringbo                                                                                                                                                                                                                                                                                                                                                                                                                                                                                                                                                                                                                                                                                                                                                                                                                                                                                                                                                                                                                                                                                                                                                                                                                                                                                                                                                                                                                                                                                                                                                                                                                                                                                                                                                                                                                                                                                                                                                                                                                                                                                                           | ne                                                                                                                                                                                                   | Mountain Cedar                                                                               | Buckskin                                          |                            |
|                                                                                                                                                                                                                                                                                                                                                                                                                                                                                                                                                                                                                                                                                                                                                                                                                                                                                                                                                                                                                                                                                                                                                                                                                                                                                                                                                                                                                                                                                                                                                                                                                                                                                                                                                                                                                                                                                                                                                                                                                                                                                                                                |                                                                                                                                                                                                      |                                                                                              |                                                   |                            |
|                                                                                                                                                                                                                                                                                                                                                                                                                                                                                                                                                                                                                                                                                                                                                                                                                                                                                                                                                                                                                                                                                                                                                                                                                                                                                                                                                                                                                                                                                                                                                                                                                                                                                                                                                                                                                                                                                                                                                                                                                                                                                                                                |                                                                                                                                                                                                      |                                                                                              |                                                   |                            |
|                                                                                                                                                                                                                                                                                                                                                                                                                                                                                                                                                                                                                                                                                                                                                                                                                                                                                                                                                                                                                                                                                                                                                                                                                                                                                                                                                                                                                                                                                                                                                                                                                                                                                                                                                                                                                                                                                                                                                                                                                                                                                                                                |                                                                                                                                                                                                      |                                                                                              |                                                   |                            |
|                                                                                                                                                                                                                                                                                                                                                                                                                                                                                                                                                                                                                                                                                                                                                                                                                                                                                                                                                                                                                                                                                                                                                                                                                                                                                                                                                                                                                                                                                                                                                                                                                                                                                                                                                                                                                                                                                                                                                                                                                                                                                                                                |                                                                                                                                                                                                      |                                                                                              |                                                   |                            |
| Driftwood Blend - Medium* Driftwood                                                                                                                                                                                                                                                                                                                                                                                                                                                                                                                                                                                                                                                                                                                                                                                                                                                                                                                                                                                                                                                                                                                                                                                                                                                                                                                                                                                                                                                                                                                                                                                                                                                                                                                                                                                                                                                                                                                                                                                                                                                                                            | Blend*                                                                                                                                                                                               | Weathered Wood                                                                               | Melrose                                           |                            |
| MARKET PARTIES                                                                                                                                                                                                                                                                                                                                                                                                                                                                                                                                                                                                                                                                                                                                                                                                                                                                                                                                                                                                                                                                                                                                                                                                                                                                                                                                                                                                                                                                                                                                                                                                                                                                                                                                                                                                                                                                                                                                                                                                                                                                                                                 |                                                                                                                                                                                                      |                                                                                              |                                                   |                            |
|                                                                                                                                                                                                                                                                                                                                                                                                                                                                                                                                                                                                                                                                                                                                                                                                                                                                                                                                                                                                                                                                                                                                                                                                                                                                                                                                                                                                                                                                                                                                                                                                                                                                                                                                                                                                                                                                                                                                                                                                                                                                                                                                |                                                                                                                                                                                                      |                                                                                              |                                                   |                            |
| THE RESERVE OF THE PARTY OF THE |                                                                                                                                                                                                      |                                                                                              |                                                   |                            |
| Rustic Blend - Dark* Tuxedo                                                                                                                                                                                                                                                                                                                                                                                                                                                                                                                                                                                                                                                                                                                                                                                                                                                                                                                                                                                                                                                                                                                                                                                                                                                                                                                                                                                                                                                                                                                                                                                                                                                                                                                                                                                                                                                                                                                                                                                                                                                                                                    |                                                                                                                                                                                                      | Pacific Blue                                                                                 | Granite Gra                                       | ау                         |

## 16 Color Blends\*

CertainTeed's innovative Ageless Cedar Color Blends capture the appearance of natural Eastern White Cedar and Western Red Cedar at various life stages. They also enable the selection of unique, random color patterns for one-of-a-kind exterior designs. CertainTeed's Ageless Cedar Color Blends make time stand still, assuring that the shades and patterns chosen today will remain fresh and beautiful for a lifetime.

\*Premium Colors