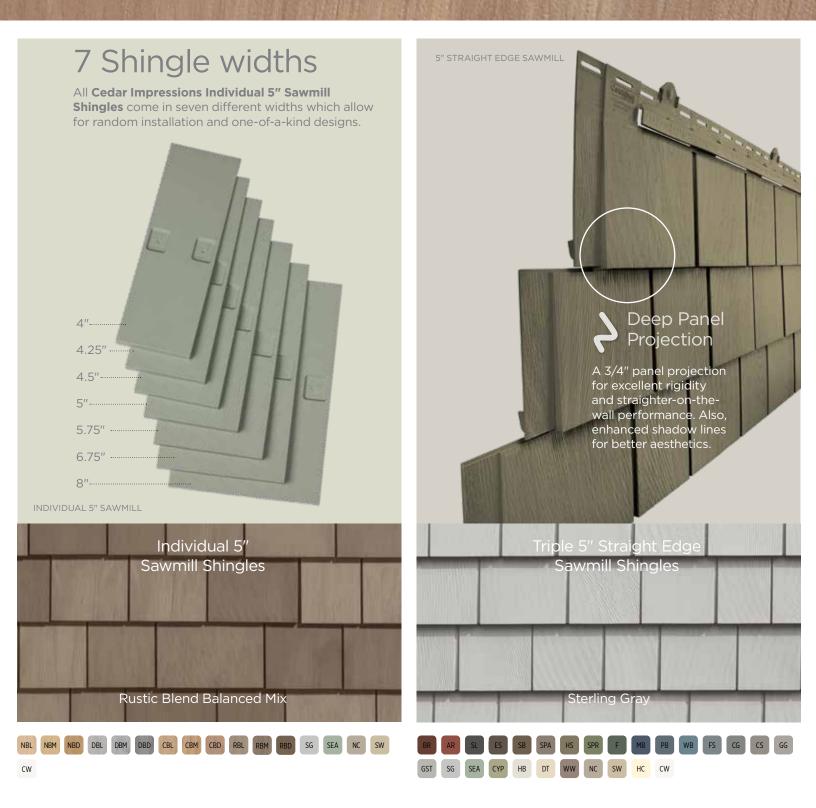

## Sawmill Shingles

Cedar Impressions Sawmill Shingles have molded textures and patterns that replicate the effect of saw blades on real cedar. This texture is reminiscent of cedar cut at sawmills from the earliest years of European settlement throughout New England.

## Perfection Shingles

Cedar Impressions Perfection Shingles reflects a style once reserved for the finest homes. Clean edges and smooth lines complement the quiet beauty of the natural wood textures. With a straight edge design, perfection shingles create a more refined look.