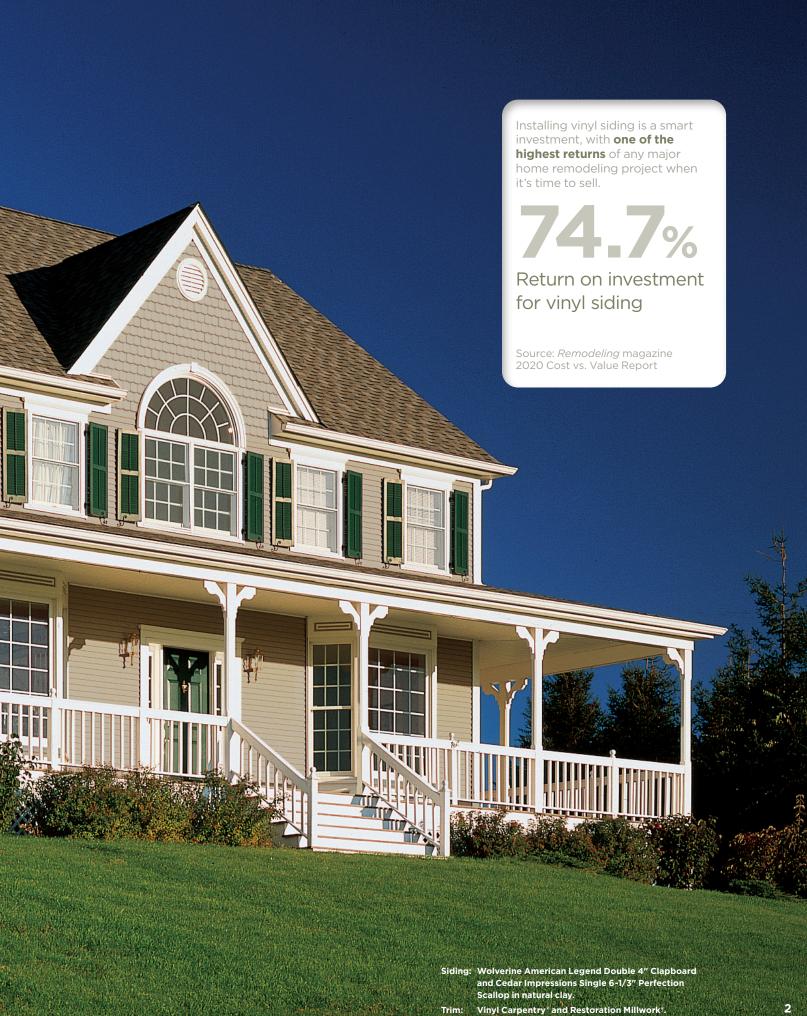

## ...for protection.

When installed with Wolverine American Legend siding, CertaWrap™ Weather Resistant Barrier is the added layer of protection against air and moisture damage.

#### Sustainable

CertainTeed vinyl siding offers significantly lower environmental impact than other cladding options.<sup>†</sup>

\*Based on life cycle assessment studies conducted through the National Institute of Standards and Technology (NIST)