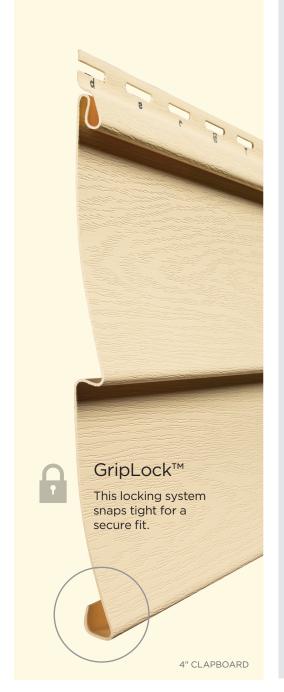

## ...for safety.

STUDfinder™ is an installation system with letters on the Wolverine American Legend panel nail hem to ensure proper nailing to wood studs, to protect you from unwanted dangers such as damaged pipes or wires, or exposed nails.