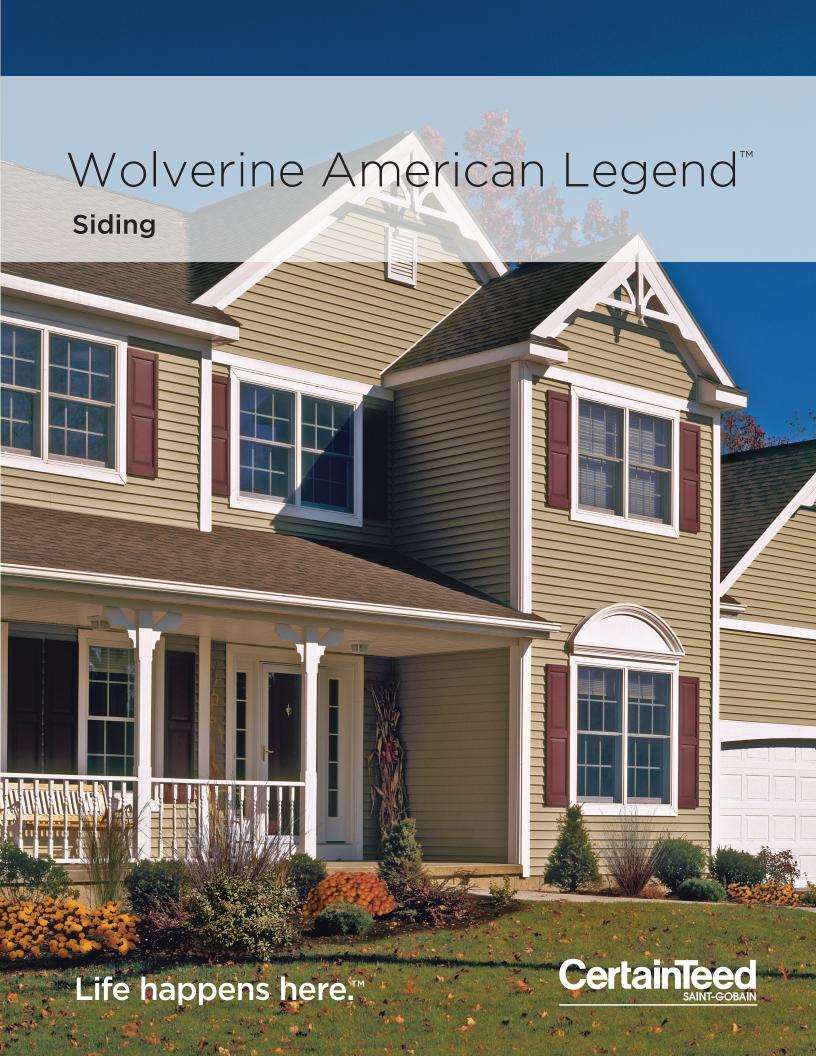

3 styles. 21 colors. Wolverine American Legend™ clapboard and dutchlap siding, with its attractive woodgrain texture, has features that allow for precise installation on your home. Designed to stay beautiful with very little effort, Wolverine American Legend features fade-resistant colors, is very durable and offers exceptional value.

STUDfinder™ Technology

GripLock™ Technology

PermaColor™ Protection

On Cover

Siding: Wolverine American Legend Double 4"

Clapboard in buckskin.

Trim: Vinyl Carpentry and Restoration Millwork.