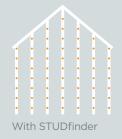

## ...for safety.

STUDfinder™ is an installation system with letters on the Wolverine American Legend panel nail hem to ensure proper nailing to wood studs, to protect you from unwanted dangers such as damaged pipes or wires, or exposed nails.