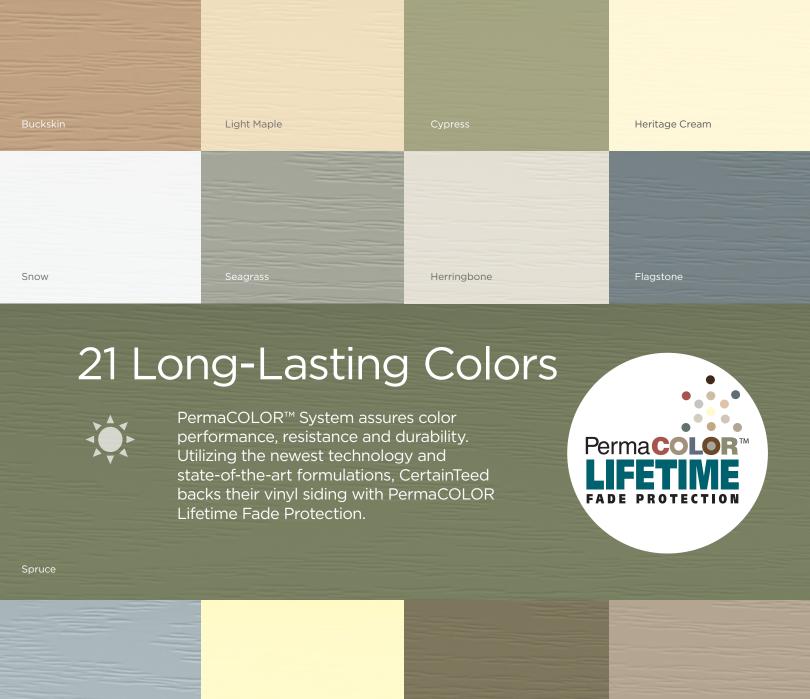

3 styles. 21 colors. Wolverine American Legend™ clapboard and dutchlap siding, with its attractive woodgrain texture, has features that allow for precise installation on your home. Designed to stay beautiful with very little effort, Wolverine American Legend features fade-resistant colors, is very durable and offers exceptional value.

Sterling Gray

Savannah Wicker

Forest