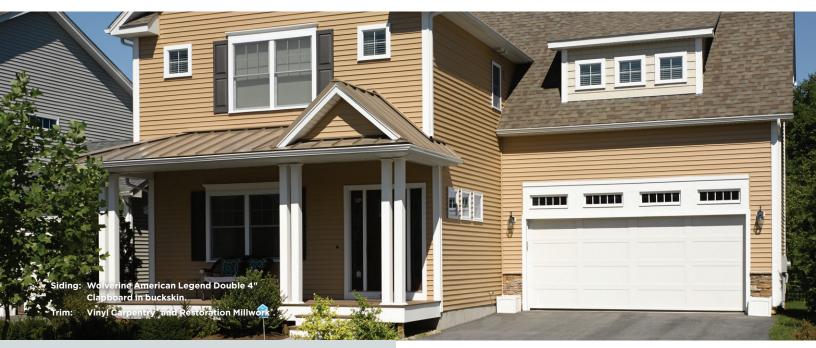

STUDfinder™ Technology

GripLock™ Technology

PermaColor™ Protection

On Cover

Siding: Wolverine American Legend Double 4"

Clapboard in buckskin.

Trim: Vinyl Carpentry and Restoration Millwork.