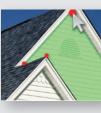

## ...for safety.

STUDfinder™ is an installation system with letters on the Wolverine American Legend panel nail hem to ensure proper nailing to wood studs, to protect you from unwanted dangers such as damaged pipes or wires, or exposed nails.