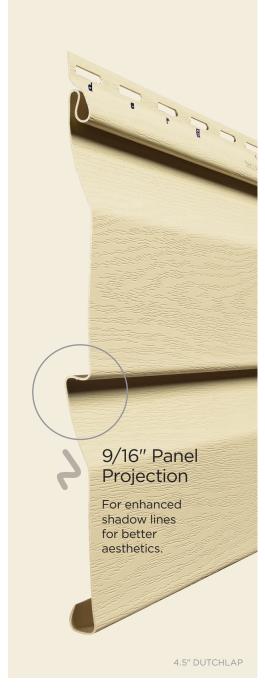

# 3 Styles. Great features.

Wolverine American Legend consists of traditional styles with European roots: Clapboard and Dutchlap. The Clapboard style is the most traditional and found in all parts of the United States. The Dutchlap style provides strong shadow lines and is highly popular in the Mid-Atlantic region.