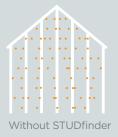

## ...for safety.

STUDfinder™ is an installation system with letters on the Wolverine American Legend panel nail hem to ensure proper nailing to wood studs, to protect you from unwanted dangers such as damaged pipes or wires, or exposed nails.