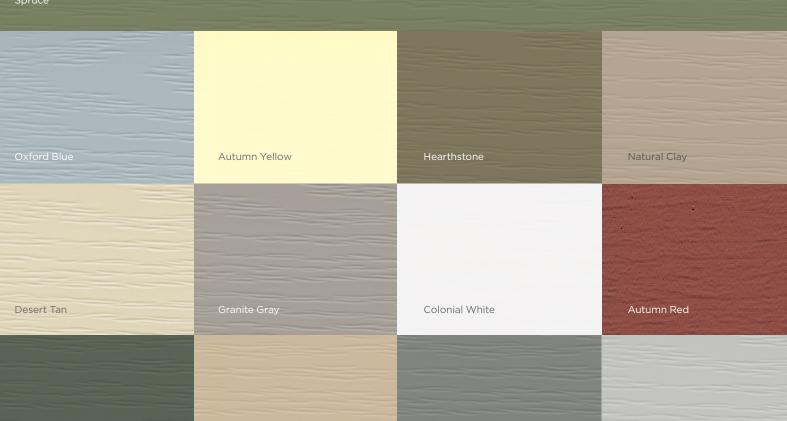

3 styles. 21 colors. Wolverine American Legend™ clapboard and dutchlap siding, with its attractive woodgrain texture, has features that allow for precise installation on your home. Designed to stay beautiful with very little effort, Wolverine American Legend features fade-resistant colors, is very durable and offers exceptional value.

Sterling Gray

Savannah Wicker

Forest