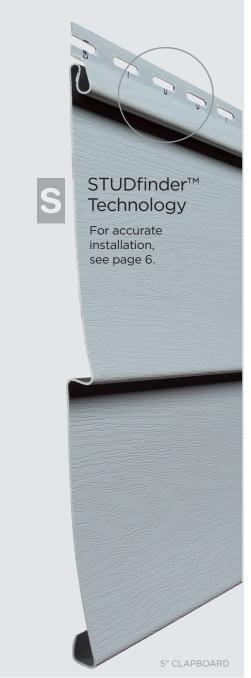

## ...for safety.

STUDfinder™ is an installation system with letters on the Wolverine American Legend panel nail hem to ensure proper nailing to wood studs, to protect you from unwanted dangers such as damaged pipes or wires, or exposed nails.