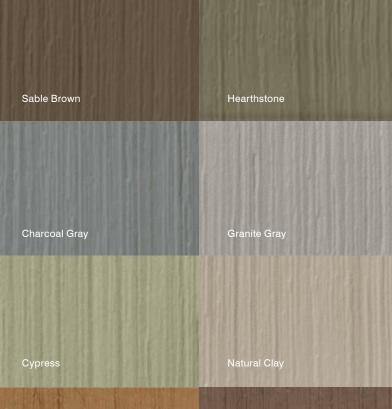

#### 16 Colors

Choose from subtle tones, deep shades or rich
Ageless Cedar™ Color Blends, all with the highest color
fade protection available anywhere. Solid colors offer
the look of painted cedar and Color Blends
replicate the authentic appearance of
natural cedar at different life stages.

#### Offset Corner Design

Patented A, B, C, D corners help to blend naturally and allow subtle adjustments up the walls.

Natural Blend use Buckskin

Cedar Blend use Cedar Blend Solid

**Driftwood Blend** use Granite Gray or **Charcoal Gray** 

Rustic Blend use Sable Brown

Single 7" Straight Edge Perfection Shingles in driftwood blend.