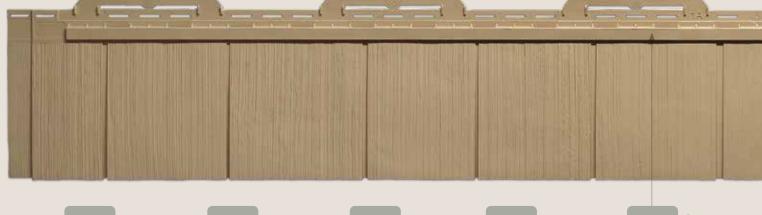

\* Color Blends are premium colors

Cedar Impressions Single 7"
Straight Edge Perfection Shingles
are designed to capture the look of
freshly sawn wood, utilizing a direct
transfer system from real cedar shingles
for a natural TrueTexture woodgrain finish.

#### Offset Corner Design

Patented A, B, C, D corners help to blend naturally and allow subtle adjustments up the walls.

Natural Blend use Buckskin

Cedar Blend use Cedar Blend Solid

**Driftwood Blend** use Granite Gray or **Charcoal Gray** 