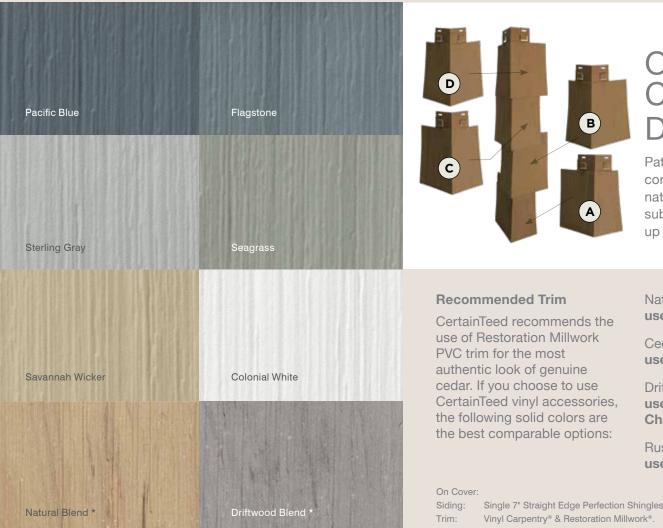

#### 16 Colors

Choose from subtle tones, deep shades or rich
Ageless Cedar™ Color Blends, all with the highest color
fade protection available anywhere. Solid colors offer
the look of painted cedar and Color Blends
replicate the authentic appearance of
natural cedar at different life stages.

\* Color Blends are premium colors

Cedar Impressions Single 7"
Straight Edge Perfection Shingles
are designed to capture the look of
freshly sawn wood, utilizing a direct
transfer system from real cedar shingles
for a natural TrueTexture woodgrain finish.

#### Offset Corner Design

Patented A, B, C, D corners help to blend naturally and allow subtle adjustments up the walls.

Natural Blend use Buckskin

Cedar Blend use Cedar Blend Solid

**Driftwood Blend** use Granite Gray or **Charcoal Gray** 

Rustic Blend use Sable Brown

Single 7" Straight Edge Perfection Shingles in driftwood blend.