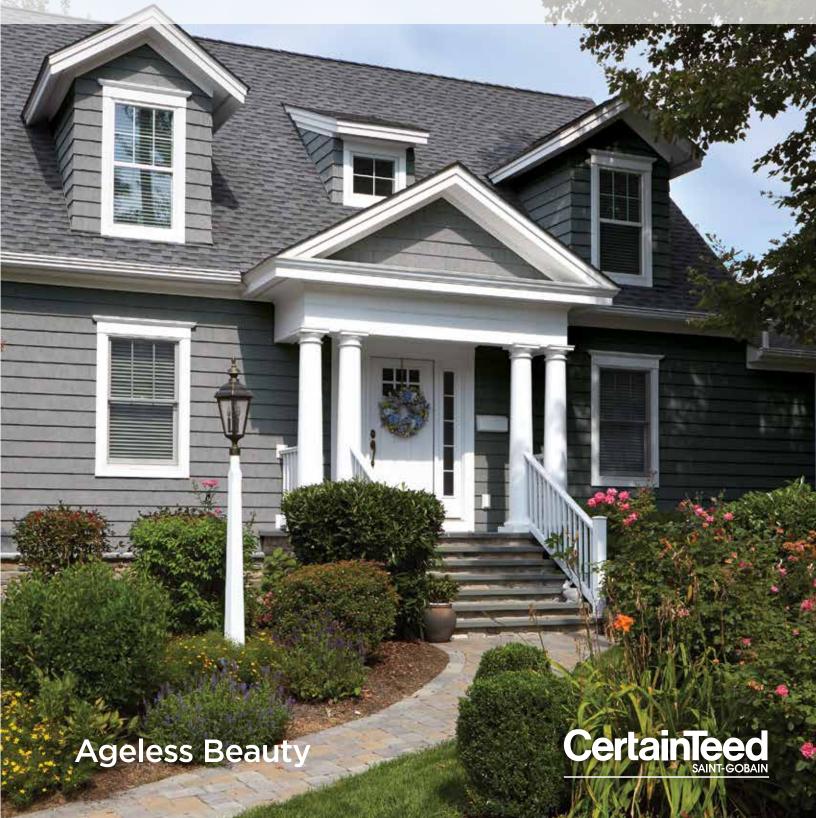

# Cedar Impressions®

Single 7" Straight Edge Perfection Shingles

## Unsurpassed engineering.

In addition to being beautiful, the Cedar Impressions Single 7" Perfection Shingles panel is engineered to be more installer friendly to ensure a beautiful, low-maintenance authentic cedar shingle look upon completion.

Rustic Blend use Sable Brown

Single 7" Straight Edge Perfection Shingles in driftwood blend.