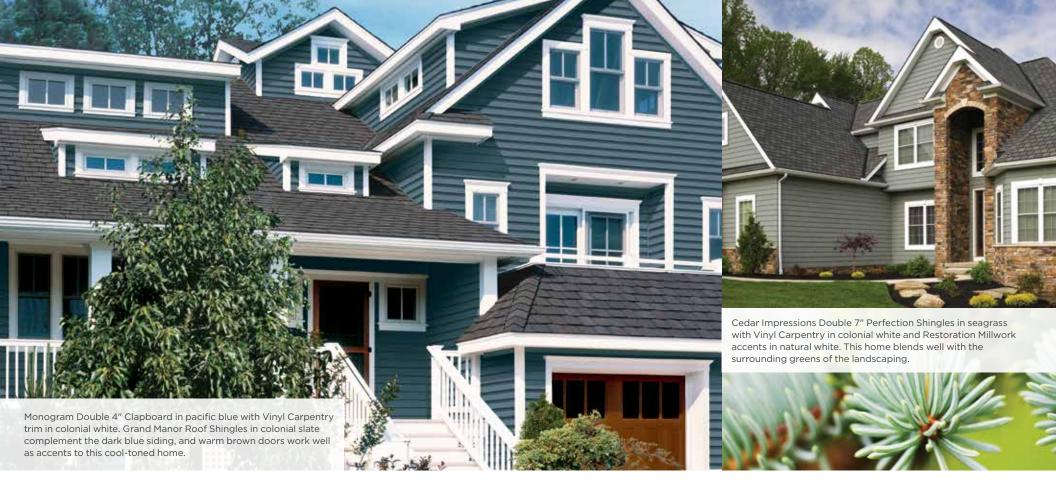

THIS IMAGE: Siding is Cedar Impressions' Double 7" Staggered Perfection Shingles and Board & Batten Vertical Siding in pacific blue. Monogram' Double 4" Clapboard in sterling gray. Trim is Vinyl Carpentry' in colonial white and Restoration Millwork' in natural white. Stone is STONEfaçade ledgestone in appalachian twilight. Roofing is Landmark' Series in charcoal black. Railing system is Oxford in white. Decking is EverNew' in gray.