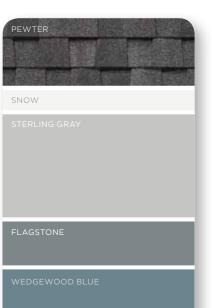

## STRONG AND BOLD

Get in tune with current trends by choosing darker colors for exterior walls. Rich shades of brown, green and red add drama while also making your home appear smaller, a good thing for a large structure on a tight lot. Deep siding hues serve as visual grounding for a variety of strong trim colors and also work well for accenting recessed areas.

PACIFIC BLUE

OUNTAIN CEDAR

BROWNSTONE

PRUCE

HEARTHSTONE

SPRESSO

FOREST

ROOF COLOR