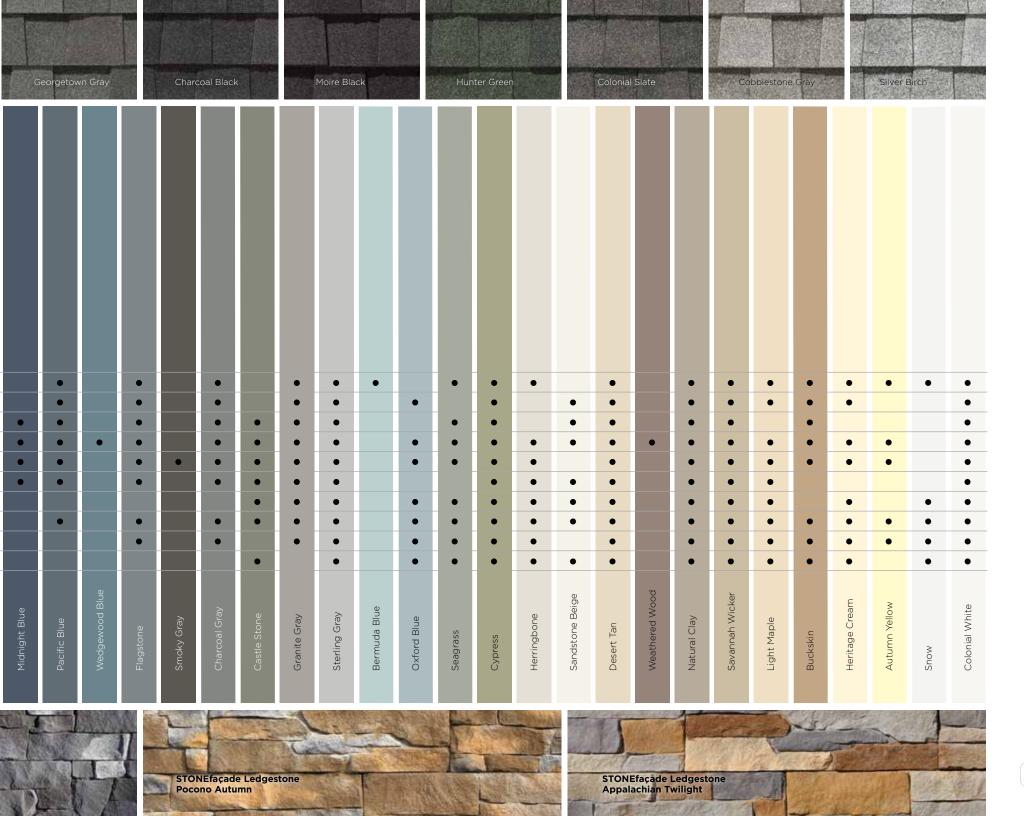

#### Color Leadership

CertainTeed's color leadership position enables you to benefit from the popular trend toward unique exterior color combinations. We've made it easier for you to choose exterior products that will work beautifully together by using consistent color names across all siding product lines. CertainTeed's Landmark Series roofing shingles are available in an excellent variety of rich colors to complete your exterior look.

| Cedar Impressions*         |
|----------------------------|
| CedarBoards™               |
| Northwoods*                |
| Monogram*                  |
| Restoration Classic™       |
| Board & Batten             |
| Carolina Beaded™           |
| MainStreet™                |
| Wolverine American Legend™ |
| Encore™                    |
|                            |

Color availability varies by products/profile. Consult www.certainteed.com for the most up-to-date color offering.

\*Sample selection of colors are shown; see literature for your region for specific color availability.