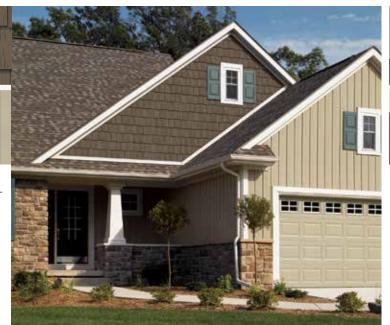

#### Roofing: Landmark in weathered wood Siding: Cedar Impressions Double 9" **Trim Color Combinations** Staggered Rough-Split Shakes in desert tan and Monogram Double 4" Clapboard Traditional white trim accentuates windows in desert tan cleanly with any color siding, as shown below. Trim: Vinyl Carpentry in savannah wicker Other options (left) include a more subtle This home has a warm yet subtle theme combination, with trim and siding closer in hue because the similar colors used. and intensity; or a reversal of dark trim with light siding as a powerful way to frame your home. Roofing: Landmark in resawn shake Siding: Cedar Impressions Double 9" Staggered Rough-Split Shakes in natural clay and Cedar Impressions Single 6-1/3" Scallop in autumn red. Trim: Restoration Millwork in sable brown\* Corner Trim: Cedar Impressions matching mitered corner in natural clay This home has a warm theme and the colors are stronger than a typical home. Roofing: Landmark in resawn shake Siding: Cedar Impressions Double 9" Staggered Rough-Split Shakes in natural clay Trim: Restoration Millwork in natural white \* Restoration Millwork can be easily painted with Sherwin-Williams VinylSafe™ paint colors to Corner Trim: Cedar Impressions matching complement all exterior siding colors. See Installation 21 mitered corner in natural clay Guidelines RM003 for painting instructions.