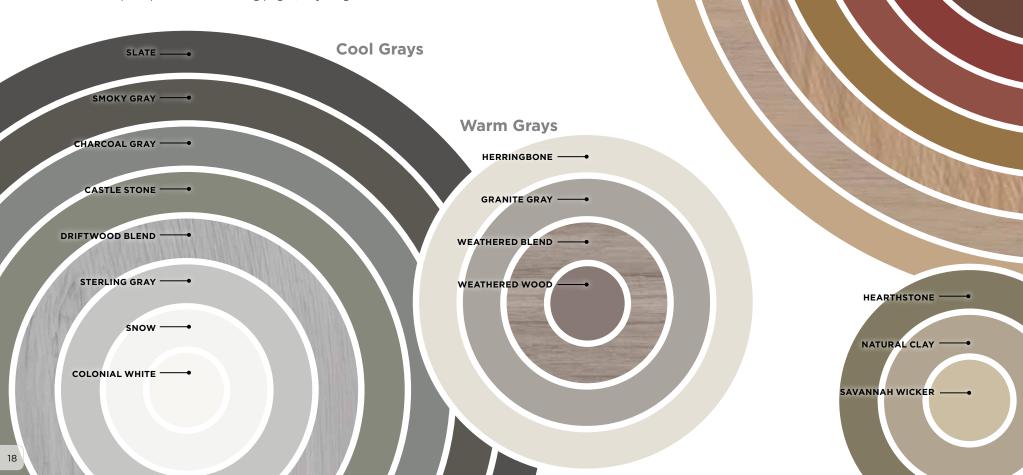

# **Siding Color Palettes**

#### Start with a Big Splash!

No single element of your home's exterior has a more profound impact on its overall look than siding. CertainTeed offers over 40 color choices for this important part of your home's design.

From cool or warm hues, as well as blends, choose one of these siding color palettes that best reflects what you want for your exterior personality. CertainTeed's innovative Ageless Cedar™ color blends\* capture the appearance of natural Eastern White Cedar and Western Red Cedar at various life stages, remaining fresh for a lifetime. Once you dive in with your siding choice, the next step is selecting accent and trim colors. For these elements you can stay within your color palette or combine with another color palette to create your vision – it's up to you. Use the color trends and tools, as well as the six basic color combination principles on the following pages, as your guide.