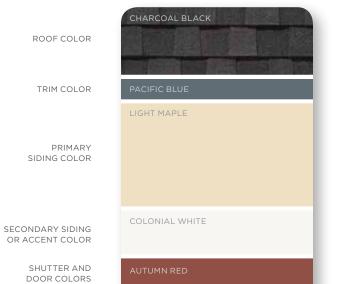

TRIM COLOR

PRIMARY SIDING COLOR

SECONDARY SIDING OR ACCENT COLOR

SHUTTER AND DOOR COLORS

COLONIAL WHITE

LIGHT MAPLE

AUTUMN YELLOW

AUTU

SANDSTONE BEIGE

CEDAR BLEND

SABLE BROWN

AUTUMN RED

BUCKSKIN

AUTUMN RED

HERITAGE CREAM

SABLE BROWN