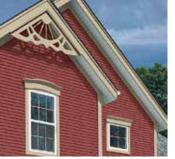

THIS IMAGE: Siding is Cedar Impressions' Double 7" Staggered Perfection Shingles and Board & Batten Vertical Siding in pacific blue. Monogram' Double 4" Clapboard in sterling gray. Trim is Vinyl Carpentry' in colonial white and Restoration Millwork' in natural white. Stone is STONEfaçade ledgestone in appalachian twilight. Roofing is Landmark' Series in charcoal black. Railing system is Oxford in white. Decking is EverNew' in gray.