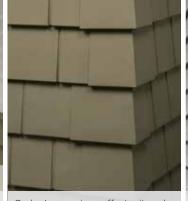

#### **SHAKES & SHINGLES**

Cedar Impressions" and Northwoods" provide many options for an accent or whole house application to recreate the authentic natural wood textures and variable patterns of cedar shakes and shingles.

#### SHAKES & SHINGLES

Cedar Impressions' shake and shingle siding is available in several styles and features the most authentic wood look in the industry, TrueTextureT\*, which is molded from real cedar shingles for an authentic look. Choose from Sawmill, Perfection and Rough-Split finishes.

#### Realistic / Distinctive / Timeless

Cedar Impressions® and Northwoods® shakes and shingles create the naturally rustic, true-cedar appearance without the high cost of upkeep.