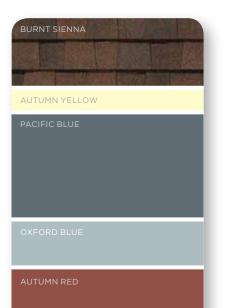

TRIM COLOR

PRIMARY SIDING COLOR

SECONDARY SIDING OR ACCENT COLOR

SHUTTER AND DOOR COLORS

COLONIAL WHITE

LIGHT MAPLE

AUTUMN YELLOW

AUTU

SANDSTONE BEIGE

CEDAR BLEND

SABLE BROWN

AUTUMN RED

BUCKSKIN

AUTUMN RED

HERITAGE CREAM

SABLE BROWN