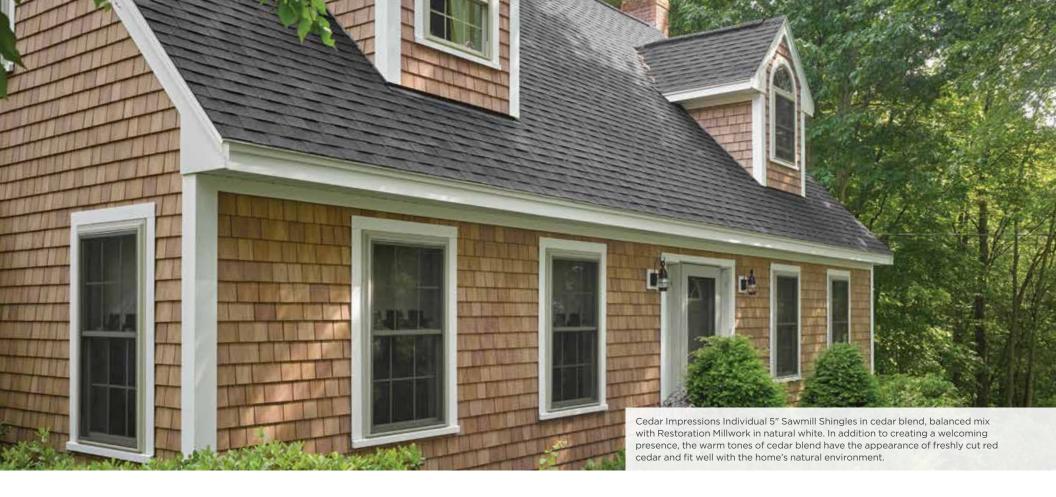

THIS IMAGE: Siding is Cedar Impressions' Double 7" Staggered Perfection Shingles and Board & Batten Vertical Siding in pacific blue. Monogram' Double 4" Clapboard in sterling gray. Trim is Vinyl Carpentry' in colonial white and Restoration Millwork' in natural white. Stone is STONEfaçade ledgestone in appalachian twilight. Roofing is Landmark' Series in charcoal black. Railing system is Oxford in white. Decking is EverNew' in gray.