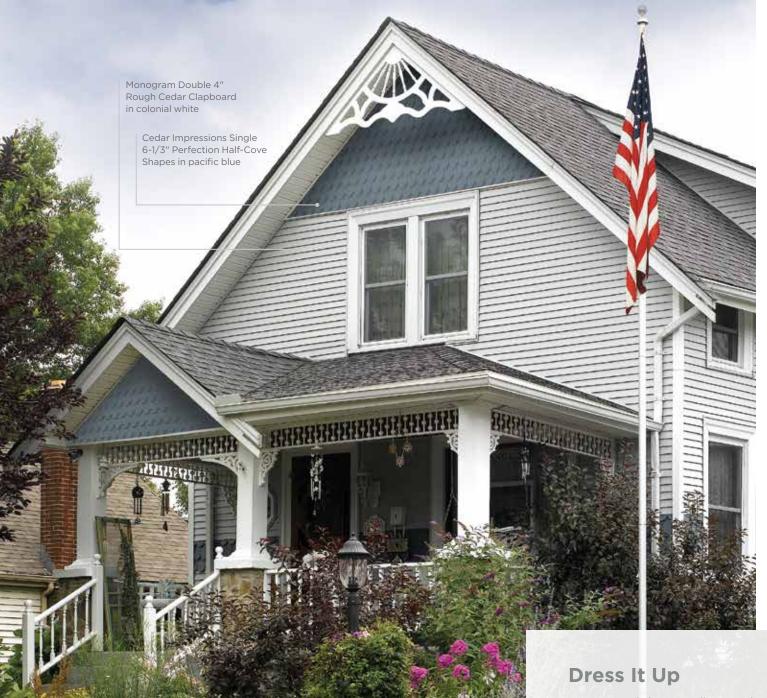

# **Cedar Impressions Perfection Shapes**

Architecturally accurate to cedar shingle shapes once applied to historic structures, Shapes are ideal for detail restorations on older homes or for enhancements on newer homes.

Victorian style homes will convey both elegance and charm by combining multiple styles, textures and trim to enhance shapes and lines. Achieve this by mixing Monogram Clapboard with Cedar Impressions Perfection Half-Cove Shapes in the gables. Restoration Millwork trim to outline key architectural elements completes the look.