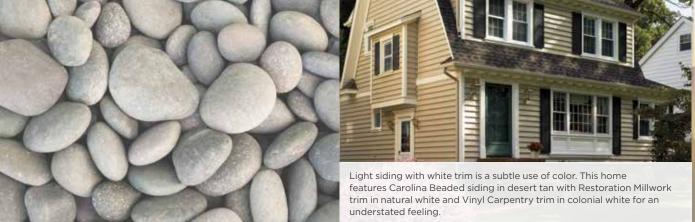

#### Roofing: Landmark in weathered wood Siding: Cedar Impressions Double 9" **Trim Color Combinations** Staggered Rough-Split Shakes in desert tan and Monogram Double 4" Clapboard Traditional white trim accentuates windows in desert tan cleanly with any color siding, as shown below. Trim: Vinyl Carpentry in savannah wicker Other options (left) include a more subtle This home has a warm yet subtle theme combination, with trim and siding closer in hue because the similar colors used. and intensity; or a reversal of dark trim with light siding as a powerful way to frame your home. Roofing: Landmark in resawn shake Siding: Cedar Impressions Double 9" Staggered Rough-Split Shakes in natural clay and Cedar Impressions Single 6-1/3" Scallop in autumn red. Trim: Restoration Millwork in sable brown\* Corner Trim: Cedar Impressions matching mitered corner in natural clay This home has a warm theme and the colors are stronger than a typical home. Roofing: Landmark in resawn shake Siding: Cedar Impressions Double 9" Staggered Rough-Split Shakes in natural clay Trim: Restoration Millwork in natural white \* Restoration Millwork can be easily painted with Sherwin-Williams VinylSafe™ paint colors to Corner Trim: Cedar Impressions matching complement all exterior siding colors. See Installation 21 mitered corner in natural clay Guidelines RM003 for painting instructions.