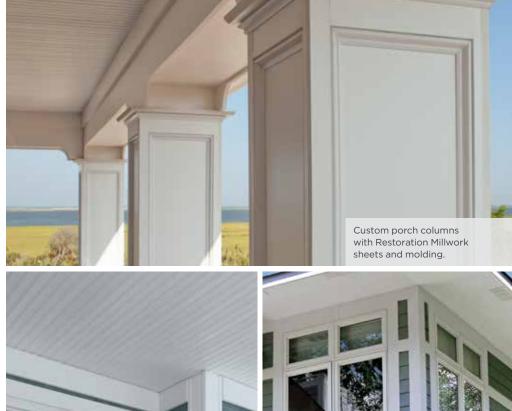

The ceiling is Beaded Vinyl Soffit in colonial white.

Columns are crafted from a combination of Restoration Millwork sheets, trimboards and molding in natural white with a custom use of decking, and Oxford vinyl railing in white ties them all together.

The siding is Cedar Impressions Double 7" Straight Edge Rough-Split Shakes in natural clay.

The window trim is Vinyl Carpentry 3-1/2" trim lineals in colonial white and the corner is a Traditional Cornerpost in natural clay.