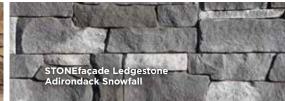

#### STONEfaçade colors:

- Adirondack Snowfall
- Appalachian Twilight
- Pocono Autumn
- Harbor Sunset