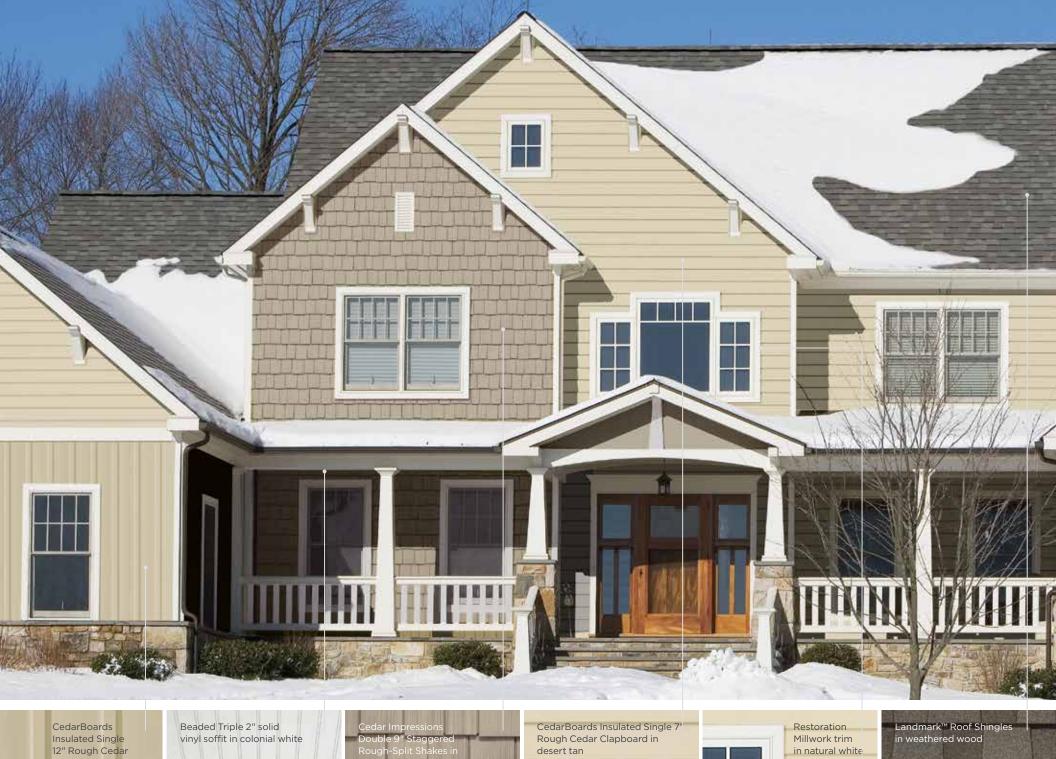

#### Roofing: Landmark in weathered wood Siding: Cedar Impressions Double 9" **Trim Color Combinations** Staggered Rough-Split Shakes in desert tan and Monogram Double 4" Clapboard Traditional white trim accentuates windows in desert tan cleanly with any color siding, as shown below. Trim: Vinyl Carpentry in savannah wicker Other options (left) include a more subtle This home has a warm yet subtle theme combination, with trim and siding closer in hue because the similar colors used. and intensity; or a reversal of dark trim with light siding as a powerful way to frame your home. Roofing: Landmark in resawn shake Siding: Cedar Impressions Double 9" Staggered Rough-Split Shakes in natural clay and Cedar Impressions Single 6-1/3" Scallop in autumn red. Trim: Restoration Millwork in sable brown\* Corner Trim: Cedar Impressions matching mitered corner in natural clay This home has a warm theme and the colors are stronger than a typical home. Roofing: Landmark in resawn shake Siding: Cedar Impressions Double 9" Staggered Rough-Split Shakes in natural clay Trim: Restoration Millwork in natural white \* Restoration Millwork can be easily painted with Sherwin-Williams VinylSafe™ paint colors to Corner Trim: Cedar Impressions matching complement all exterior siding colors. See Installation 21 mitered corner in natural clay Guidelines RM003 for painting instructions.