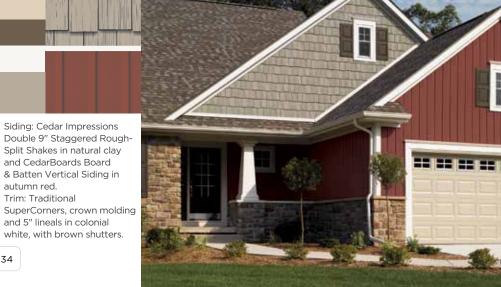

#### Roofing: Landmark in weathered wood Siding: Cedar Impressions Double 9" **Trim Color Combinations** Staggered Rough-Split Shakes in desert tan and Monogram Double 4" Clapboard Traditional white trim accentuates windows in desert tan cleanly with any color siding, as shown below. Trim: Vinyl Carpentry in savannah wicker Other options (left) include a more subtle This home has a warm yet subtle theme combination, with trim and siding closer in hue because the similar colors used. and intensity; or a reversal of dark trim with light siding as a powerful way to frame your home. Roofing: Landmark in resawn shake Siding: Cedar Impressions Double 9" Staggered Rough-Split Shakes in natural clay and Cedar Impressions Single 6-1/3" Scallop in autumn red. Trim: Restoration Millwork in sable brown\* Corner Trim: Cedar Impressions matching mitered corner in natural clay This home has a warm theme and the colors are stronger than a typical home. Roofing: Landmark in resawn shake Siding: Cedar Impressions Double 9" Staggered Rough-Split Shakes in natural clay Trim: Restoration Millwork in natural white \* Restoration Millwork can be easily painted with Sherwin-Williams VinylSafe™ paint colors to Corner Trim: Cedar Impressions matching complement all exterior siding colors. See Installation 21 mitered corner in natural clay Guidelines RM003 for painting instructions.