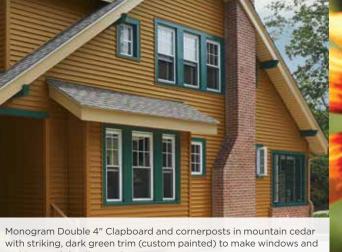

The siding is Cedar Impressions Double 7" Straight Edge Rough-Split Shakes in natural clay.

The window trim is Vinyl Carpentry 3-1/2" trim lineals in colonial white and the corner is a Traditional Cornerpost in natural clay.