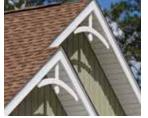

#### **MOLDING & TRIM**

Vinyl Carpentry is a complete line of coordinating vinyl decorative trim and accessories designed for distinction for windows, doors, corners, gables and frieze boards. Restoration Millwork cellular PVC cuts, mills, shapes and routs like top-grade lumber so it can be hand-crafted with unlimited potential.

#### **MOLDING & TRIM**

Vinyl Carpentry' soffit, decorative trim and accessories feature the look of true wood, and coordinate with all CertainTeed siding materials. Restoration Millwork' cellular PVC comes in smooth or TrueTexture™ finish and can be handcrafted to create an unlimited range of designs.

**Vinyl Carpentry**\* is a complete line of coordinating decorative trim and accessories designed to add distinction to windows, doors, corners, gables and frieze boards. From soffit and lineals, to crown moldings for windows and doors, each piece has been created to enhance the look of your home. Vinyl Carpentry components are available in a wide variety of colors to coordinate with all CertainTeed siding materials.