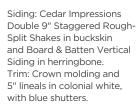

#### Roofing: Landmark in weathered wood Siding: Cedar Impressions Double 9" **Trim Color Combinations** Staggered Rough-Split Shakes in desert tan and Monogram Double 4" Clapboard Traditional white trim accentuates windows in desert tan cleanly with any color siding, as shown below. Trim: Vinyl Carpentry in savannah wicker Other options (left) include a more subtle This home has a warm yet subtle theme combination, with trim and siding closer in hue because the similar colors used. and intensity; or a reversal of dark trim with light siding as a powerful way to frame your home. Roofing: Landmark in resawn shake Siding: Cedar Impressions Double 9" Staggered Rough-Split Shakes in natural clay and Cedar Impressions Single 6-1/3" Scallop in autumn red. Trim: Restoration Millwork in sable brown\* Corner Trim: Cedar Impressions matching mitered corner in natural clay This home has a warm theme and the colors are stronger than a typical home. Roofing: Landmark in resawn shake Siding: Cedar Impressions Double 9" Staggered Rough-Split Shakes in natural clay Trim: Restoration Millwork in natural white \* Restoration Millwork can be easily painted with Sherwin-Williams VinylSafe™ paint colors to Corner Trim: Cedar Impressions matching complement all exterior siding colors. See Installation 21 mitered corner in natural clay Guidelines RM003 for painting instructions.