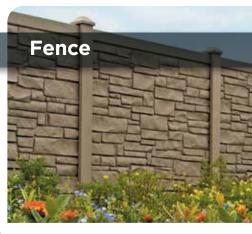

#### **FENCE**

CertainTeed fence products redefine a home's exterior living spaces with long-lasting beauty and performance. Fence styles include traditional, semi-private contemporary, post & rail and privacy.

#### Innovative / Attractive / Tough

Bufftech\* molded and extruded fence provide secure privacy with stone and wood textures, and extruded vinyl fence comes in many styles from picket to privacy. All fence products are reinforced.

- Privacy
- Semi Private
- Picket
- Post & Rail