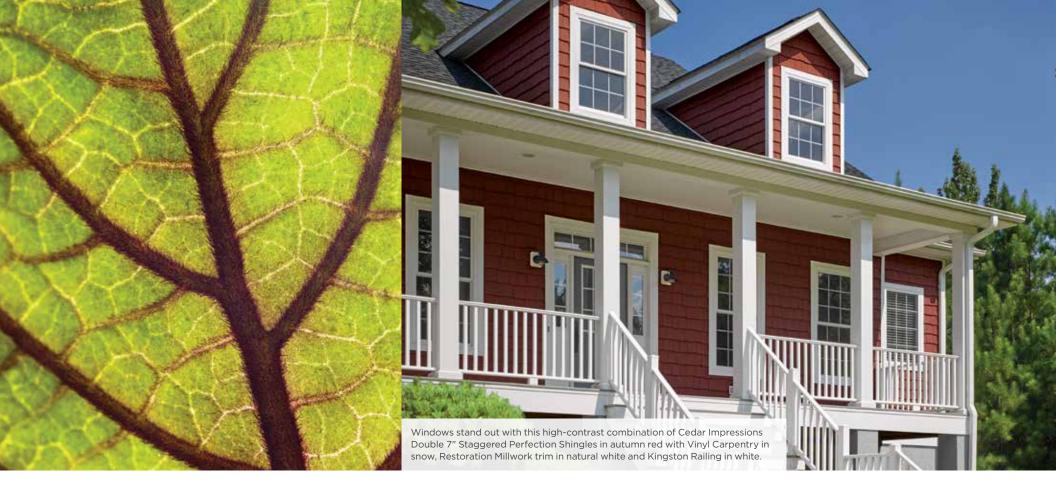

# HORIZONTAL & VERTICAL SIDING

Traditional clapboard, dutchlap and beaded profiles are classic styles for whole house applications. Board & Batten and Chamfer Board™ are excellent styles for accents to breezeways, gables, garages or cottages. All styles provide beauty and superior performance to enhance any home.

When it comes to aesthetics, there's a real advantage to using products from a single source that are specifically designed to work together, enabling you to achieve a unique combination of textures, styles and colors to transform your home. CertainTeed can help you achieve your curb appeal vision - no matter what that vision may be.