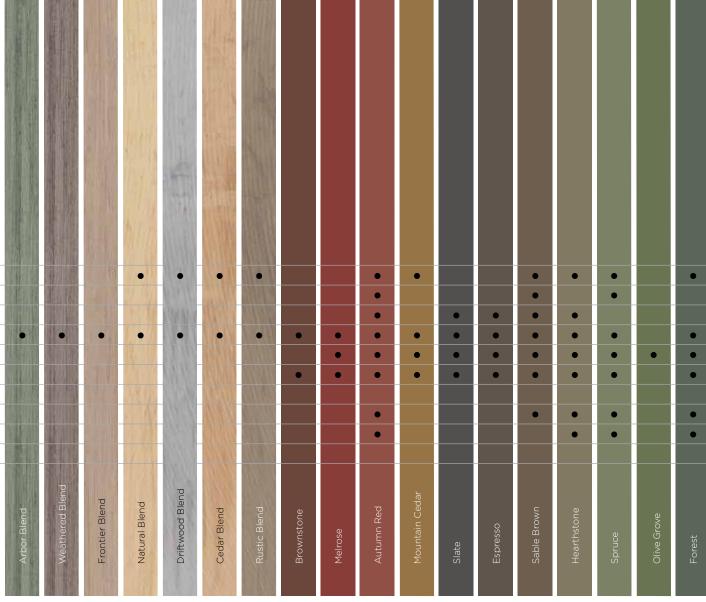

#### Start with a Big Splash!

No single element of your home's exterior has a more profound impact on its overall look than siding. CertainTeed offers over 40 color choices for this important part of your home's design.

From cool or warm hues, as well as blends, choose one of these siding color palettes that best reflects what you want for your exterior personality. CertainTeed's innovative Ageless Cedar™ color blends\* capture the appearance of natural Eastern White Cedar and Western Red Cedar at various life stages, remaining fresh for a lifetime. Once you dive in with your siding choice, the next step is selecting accent and trim colors. For these elements you can stay within your color palette or combine with another color palette to create your vision – it's up to you. Use the color trends and tools, as well as the six basic color combination principles on the following pages, as your guide.

#### Color Leadership

CertainTeed's color leadership position enables you to benefit from the popular trend toward unique exterior color combinations. We've made it easier for you to choose exterior products that will work beautifully together by using consistent color names across all siding product lines. CertainTeed's Landmark Series roofing shingles are available in an excellent variety of rich colors to complete your exterior look.

| Cedar Impressions*         |
|----------------------------|
| CedarBoards™               |
| Northwoods*                |
| Monogram*                  |
| Restoration Classic™       |
| Board & Batten             |
| Carolina Beaded™           |
| MainStreet™                |
| Wolverine American Legend™ |
| Encore™                    |
|                            |

Color availability varies by products/profile. Consult www.certainteed.com for the most up-to-date color offering.

\*Sample selection of colors are shown; see literature for your region for specific color availability.