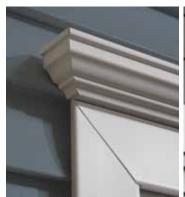

Custom corner featuring
Restoration Millwork crown
molding and one-piece corner.

Cedar Impressions offset mitered corner seamlessly continues the natural cedar shake look.

Vinyl Carpentry Traditional Supercorner adds a strong, refined accent.

Crown molding is a classic accent to top off door or window trim.

Band Board with foam insert can create a transition between two siding styles.

Restoration Millwork Beadboard works well for finishing under porches.