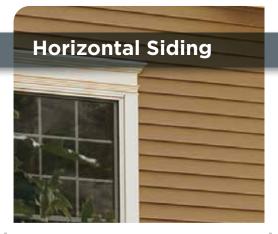

# HORIZONTAL & VERTICAL SIDING

Traditional clapboard, dutchlap and beaded profiles are classic styles for whole house applications. Board & Batten and Chamfer Board™ are excellent styles for accents to breezeways, gables, garages or cottages. All styles provide beauty and superior performance to enhance any home.

#### **HORIZONTAL SIDING**

CertainTeed horizontal siding includes traditional clapboard, dutchlap and beaded styles in a full range textures and colors, as well as insulated profiles. Monogram' has an industry leading spectrum ranging from deep rich shades to semi-transparent blend colors.

#### Variety / Classic / Value

CertainTeed's Vinyl Siding Collection offers classic clapboard, dutchlap and beaded profiles in various widths and textures.