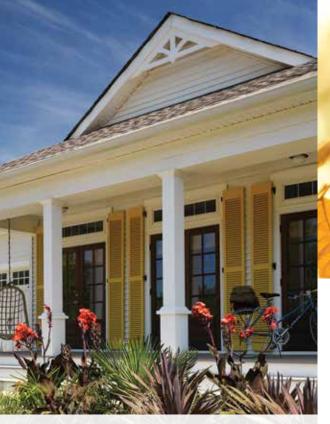

# WARM AND INVITING Colors like red, yellow and brown are a good choice when you want to highlight distinctive exterior features. These warm tones evoke the glow of summer and give your home a welcoming feel. Monogram blends and Cedar Impressions Ageless Cedar™ color blends are available in these tones, calling to mind the natural beauty of fresh-cut wood. Warm tans and grays make excellent accents. Trim in darker shades (autumn red and mountain cedar) adds a nice contrast.