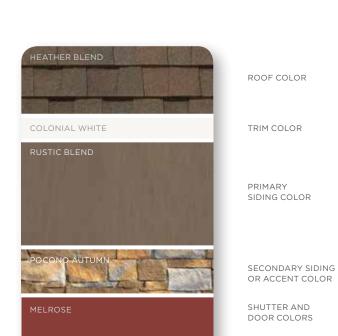

TRIM COLOR

PRIMARY SIDING COLOR

SECONDARY SIDING OR ACCENT COLOR

SHUTTER AND DOOR COLORS

COLONIAL WHITE

LIGHT MAPLE

AUTUMN YELLOW

AUTU

SANDSTONE BEIGE

CEDAR BLEND

SABLE BROWN

AUTUMN RED

BUCKSKIN

AUTUMN RED

HERITAGE CREAM

SABLE BROWN

ROOF COLOR

DOOR COLORS