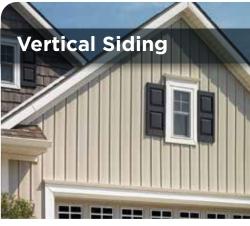

# HORIZONTAL & VERTICAL SIDING

Traditional clapboard, dutchlap and beaded profiles are classic styles for whole house applications. Board & Batten and Chamfer Board™ are excellent styles for accents to breezeways, gables, garages or cottages. All styles provide beauty and superior performance to enhance any home.

Siding: Board & Batten Single 8"

**VERTICAL SIDING** 

Board & Batten is available in narrow-

face, 7" and 8" profiles, as well as in wide-face 12" profiles. Chamfer Board

offers a unique v-groove design. Both

accents or for whole-house applications.

Vertical siding options are ideal for

Railing: Oxford in natural clay with round aluminum balusters.

Fence: Bufftech Sherwood™ in gold cedar.

#### **Historic / Rustic / Charming**

CertainTeed's vertical siding styles are CedarBoards Insulated Siding, Board & Batten and Chamfer Board.