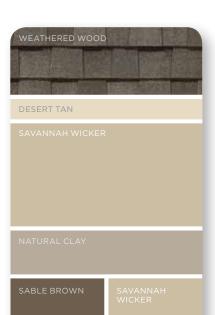

#### Roofing: Landmark in weathered wood Siding: Cedar Impressions Double 9" **Trim Color Combinations** Staggered Rough-Split Shakes in desert tan and Monogram Double 4" Clapboard Traditional white trim accentuates windows in desert tan cleanly with any color siding, as shown below. Trim: Vinyl Carpentry in savannah wicker Other options (left) include a more subtle This home has a warm yet subtle theme combination, with trim and siding closer in hue because the similar colors used. and intensity; or a reversal of dark trim with light siding as a powerful way to frame your home. Roofing: Landmark in resawn shake Siding: Cedar Impressions Double 9" Staggered Rough-Split Shakes in natural clay and Cedar Impressions Single 6-1/3" Scallop in autumn red. Trim: Restoration Millwork in sable brown\* Corner Trim: Cedar Impressions matching mitered corner in natural clay This home has a warm theme and the colors are stronger than a typical home. Roofing: Landmark in resawn shake Siding: Cedar Impressions Double 9" Staggered Rough-Split Shakes in natural clay Trim: Restoration Millwork in natural white \* Restoration Millwork can be easily painted with Sherwin-Williams VinylSafe™ paint colors to Corner Trim: Cedar Impressions matching complement all exterior siding colors. See Installation 21 mitered corner in natural clay Guidelines RM003 for painting instructions.