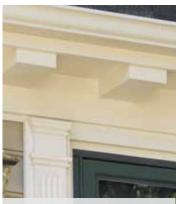

Triple 3-1/3" InvisiVent\* soffit provides optimal ventilation for roof overhangs.

Create decorative brackets or other stylish details with Restoration Millwork.

Vinyl Beaded Soffit gives porch ceilings a customized, painted wood look.