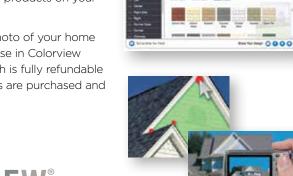

#### Visualization and design tools

ColorView Online - Mix and match colors and styles on a wide variety of prepopulated home styles to get design ideas.

ColorView DIY - Immediately begin designing by uploading a project picture and quickly mix and match products on your own project.

ColorView Pro - Have a photo of your home professionally outlined to use in Colorview Online for a small fee, which is fully refundable when CertainTeed products are purchased and all requirements are met.