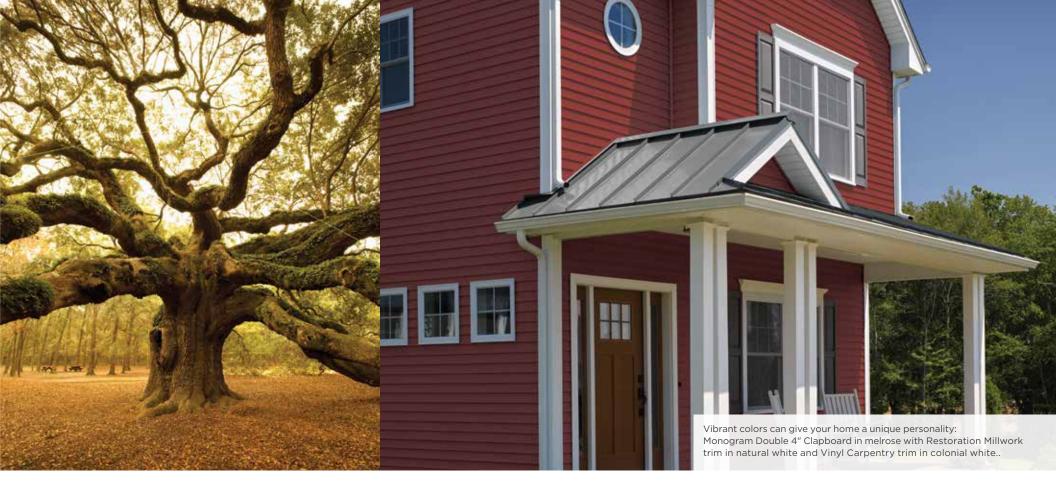

# WARM AND INVITING Colors like red, yellow and brown are a good choice when you want to highlight distinctive exterior features. These warm tones evoke the glow of summer and give your home a welcoming feel. Monogram blends and Cedar Impressions Ageless Cedar™ color blends are available in these tones, calling to mind the natural beauty of fresh-cut wood. Warm tans and grays make excellent accents. Trim in darker shades (autumn red and mountain cedar) adds a nice contrast.