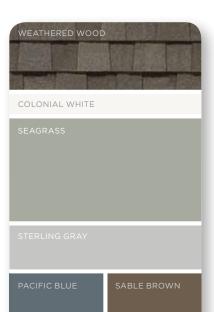

PACIFIC BLUE

OUNTAIN CEDAR

BROWNSTONE

PRUCE

HEARTHSTONE

SPRESSO

FOREST

ROOF COLOR

TRIM COLOR

PRIMARY SIDING COLOR

SECONDARY SIDING
OR ACCENT COLOR

SHUTTER AND DOOR COLORS

A bright, cheery look created with Restoration Classic siding in colonial white with matching vinyl carpentry trim.