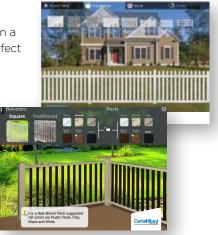

#### **ColorCoach**™ Get it right every time with ColorCoach.

Whether you are a color novice or want to get quick ideas, ColorCoach is a simple web-based tool that acts as a virtual color swatch book, giving you more confidence with your color choices. These "swatches" can then be saved, used on home pictures in ColorView and shared through social media.

#### ColorView<sup>®</sup>

#### Visualization and design tools

ColorView Online - Mix and match colors and styles on a wide variety of prepopulated home styles to get design ideas.

ColorView DIY - Immediately begin designing by uploading a project picture and quickly mix and match products on your own project.

ColorView Pro - Have a photo of your home professionally outlined to use in Colorview Online for a small fee, which is fully refundable when CertainTeed products are purchased and all requirements are met.