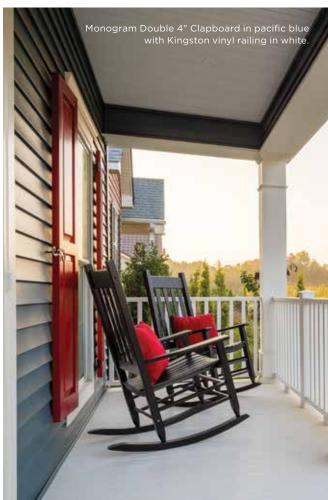

k the "Find-a-Pro" top on the home page.

#### **Custom Color with Sherwin-Williams Paint**

Restoration Millwork can be easily painted with Sherwin-Williams VinylSafe™ paint colors to complement all exterior siding colors.\*

For more color advice visit sherwin-williams.com

#### SHERWIN-WILLIAMS

#### **CertainTeed Roofing**

\*See Installation Guidelines RM003 for painting instructions.

Complete your home exterior with CertainTeed's high-quality residential roofing materials. **Visit certainteed.com/products/roofing** 

#### **CertainTeed Social Media**



Find out what's new or share ideas at

facebook.com/CertainTeed



View how-to and new product videos highlighting all aspects of CertainTeed's range of products at **youtube.com/c/certainteedsaintgobain** 



Happily ever after.











FOLLOW US facebook.com/CertainTeed



WATCH OUR VIDEOS youtube.com/certainteedsaintgobain



#### CertainTeed

CEILINGS • DECKING • FENCE • GYPSUM • INSULATION • RAILING • ROOFING • SIDING • TRIM