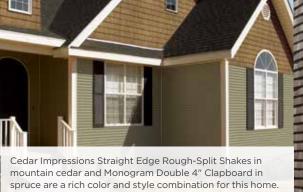

will have a similar effect. The color palette can be either cool (sterling gray walls, oxford blue gables, pacific blue trim) or warm (buckskin walls with savannah wicker trim); the idea is to limit contrast for a relaxed vibe. Mixing cool and warm colors with similar intensity also works well.

















DOOR COLORS

















# **CRISP AND EXCITING**

Homes with simple designs gain a pleasing complexity when contrasting, but complementary, colors are used. Interesting architectural features make a stronger impression when set off from the primary wall color. A dark roof paired with walls in a lighter color like marigold adds visual distinction; add dark trim - autumn red, for example - and your home will really pop. Dark siding with bright trim is another approach.











## STRONG AND BOLD

Get in tune with current trends by choosing darker colors for exterior walls. Rich shades of brown, green and red add drama while also making your home appear smaller, a good thing for a large structure on a tight lot. Deep siding hues serve as visual grounding for a variety of strong trim colors and also work well for accenting recessed areas.













PACIFIC BLUE

OUNTAIN CEDAR



BROWNSTONE



PRUCE

HEARTHSTONE

SPRESSO

FOREST



ROOF COLOR

TRIM COLOR

PRIMARY SIDING COLOR

SECONDARY SIDING
OR ACCENT COLOR

SHUTTER AND DOOR COLORS



A bright, cheery look created with Restoration Classic siding in colonial white with matching vinyl carpentry trim.

32

# LIGHT AND CAREFREE

Light colors add volume and interest to smaller homes, and soften sharp edges. Homes