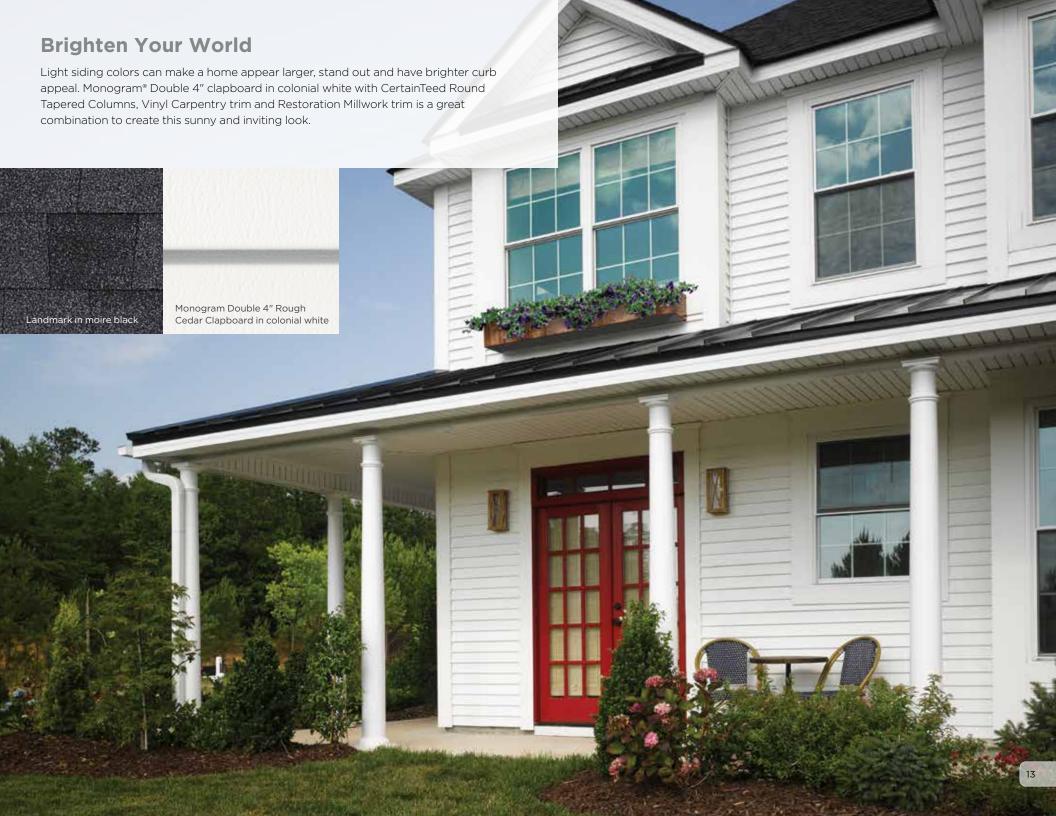

TRIM COLOR

PRIMARY SIDING COLOR

SECONDARY SIDING
OR ACCENT COLOR

SHUTTER AND DOOR COLORS

A bright, cheery look created with Restoration Classic siding in colonial white with matching vinyl carpentry trim.