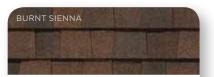

# WARM AND INVITING Colors like red, yellow and brown are a good choice when you want to highlight distinctive exterior features. These warm tones evoke the glow of summer and give your home a welcoming feel. Monogram blends and Cedar Impressions Ageless Cedar™ color blends are available in these tones, calling to mind the natural beauty of fresh-cut wood. Warm tans and grays make excellent accents. Trim in darker shades (autumn red and mountain cedar) adds a nice contrast.