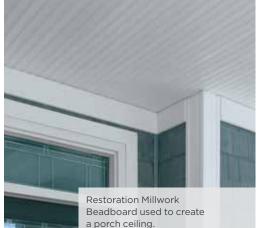

Triple 3-1/3" InvisiVent\* soffit provides optimal ventilation for roof overhangs.

Create decorative brackets or other stylish details with Restoration Millwork.

Vinyl Beaded Soffit gives porch ceilings a customized, painted wood look.

Crown molding is a classic accent to top off door or window trim.

Band Board with foam insert can create a transition between two siding styles.

Restoration Millwork Beadboard works well for finishing under porches.