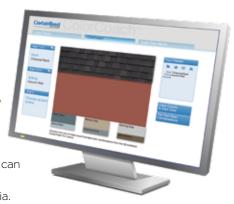

# CertainTeed ColorCoach™ and ColorView®

plus other CertainTeed interactive tools

We can help you with your decisions. We provide other user-friendly, interactive design and color tools that car help you every step of the way, from novice to expert.

See more information on page 35.

#### **ColorCoach**™ Get it right every time with ColorCoach.

Whether you are a color novice or want to get quick ideas, ColorCoach is a simple web-based tool that acts as a virtual color swatch book, giving you more confidence with your color choices. These "swatches" can then be saved, used on home pictures in ColorView and shared through social media.

#### ColorView<sup>®</sup>

#### Visualization and design tools

ColorView Online - Mix and match colors and styles on a wide variety of prepopulated home styles to get design ideas.

ColorView DIY - Immediately begin designing by uploading a project picture and quickly mix and match products on your own project.