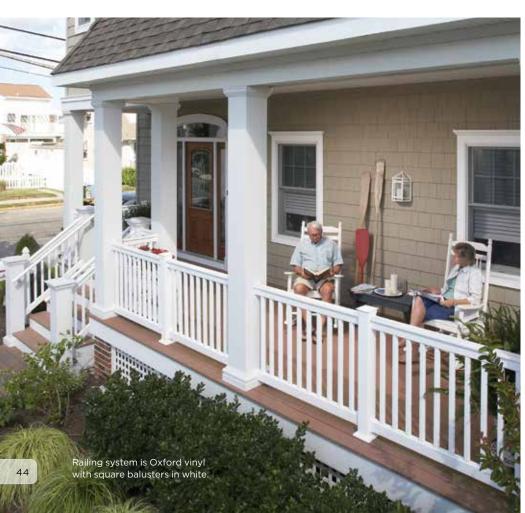

THIS IMAGE: Siding is Cedar Impressions' Double 7" Staggered Perfection Shingles and Board & Batten Vertical Siding in pacific blue. Monogram' Double 4" Clapboard in sterling gray. Trim is Vinyl Carpentry' in colonial white and Restoration Millwork' in natural white. Stone is STONEfaçade ledgestone in appalachian twilight. Roofing is Landmark' Series in charcoal black. Railing system is Oxford in white. Decking is EverNew' in gray.