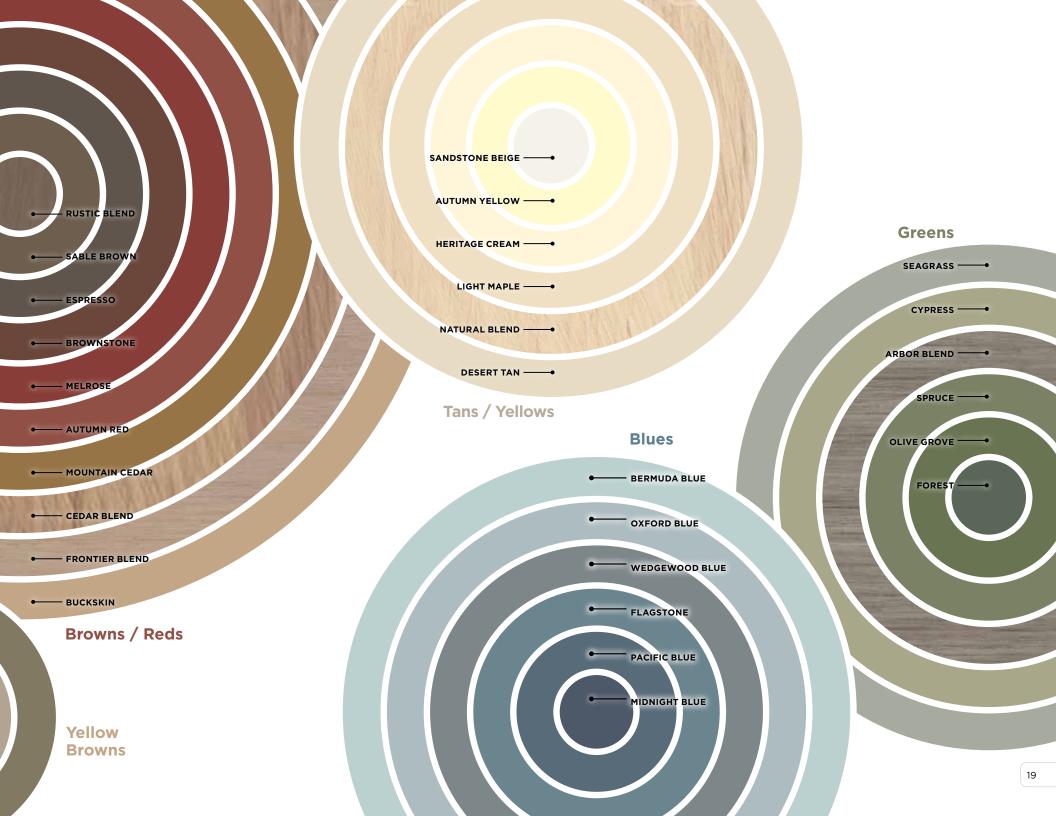

# **Siding Color Palettes**

#### Start with a Big Splash!

No single element of your home's exterior has a more profound impact on its overall look than siding. CertainTeed offers over 40 color choices for this important part of your home's design.

From cool or warm hues, as well as blends, choose one of these siding color palettes that best reflects what you want for your exterior personality. CertainTeed's innovative Ageless Cedar™ color blends\* capture the appearance of natural Eastern White Cedar and Western Red Cedar at various life stages, remaining fresh for a lifetime. Once you dive in with your siding choice, the next step is selecting accent and trim colors. For these elements you can stay within your color palette or combine with another color palette to create your vision – it's up to you. Use the color trends and tools, as well as the six basic color combination principles on the following pages, as your guide.