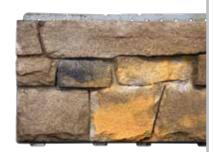

#### **STONE**

The engineering of CertainTeed STONEfaçade Ledgestone, molded from natural, hand-picked stone, blends the rugged beauty of the popular ledgestone style with modern performance features to ensure long-lasting beauty that will endure for years to come.

#### STONE

CertainTeed's STONEfaçade™ Ledgestone panelized stone cladding system offers four naturally beautiful colors to enhance home as an accent, kneewall or highlight for an architectural focal point.

#### Rugged / Natural / Unique

STONEfaçade™ Ledgestone is a manufactured stone veneer that delivers the beauty of natural ledgestone in an affordable, easy-to-install panelized system with a fully-integrated rainscreen.

#### STONEfaçade colors:

- Adirondack Snowfall
- Appalachian Twilight
- Pocono Autumn
- Harbor Sunset