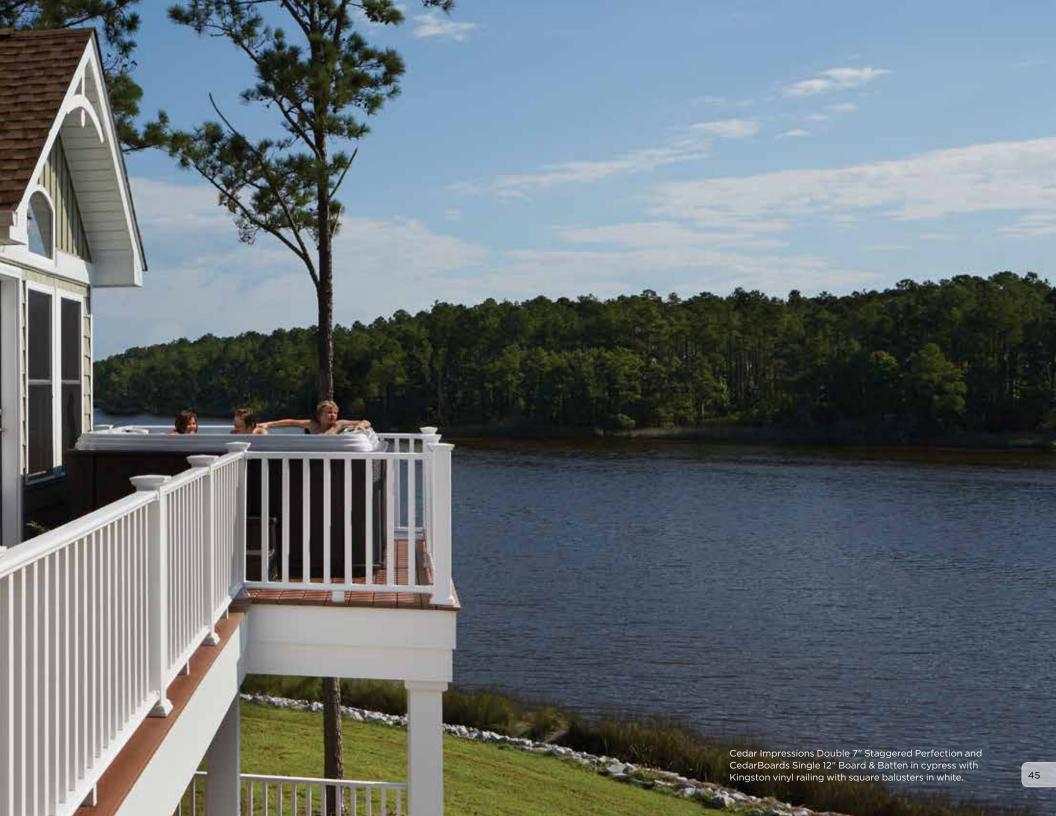

THIS IMAGE: Siding is Cedar Impressions' Double 7" Staggered Perfection Shingles and Board & Batten Vertical Siding in pacific blue. Monogram' Double 4" Clapboard in sterling gray. Trim is Vinyl Carpentry' in colonial white and Restoration Millwork' in natural white. Stone is STONEfaçade ledgestone in appalachian twilight. Roofing is Landmark' Series in charcoal black. Railing system is Oxford in white. Decking is EverNew' in gray.

### **Create an Open-air Room**

Create an outdoor room for every occasion, whether it's a porch, overlook, balcony, patio or just a shady corner. In the home at right, multiple decks overlook the water. From the ruggedly beautiful shake-style siding to the distinctive railing outlining the decking, every exterior element is designed to stay beautiful with hardly a care – so you can spend more time with friends and family.