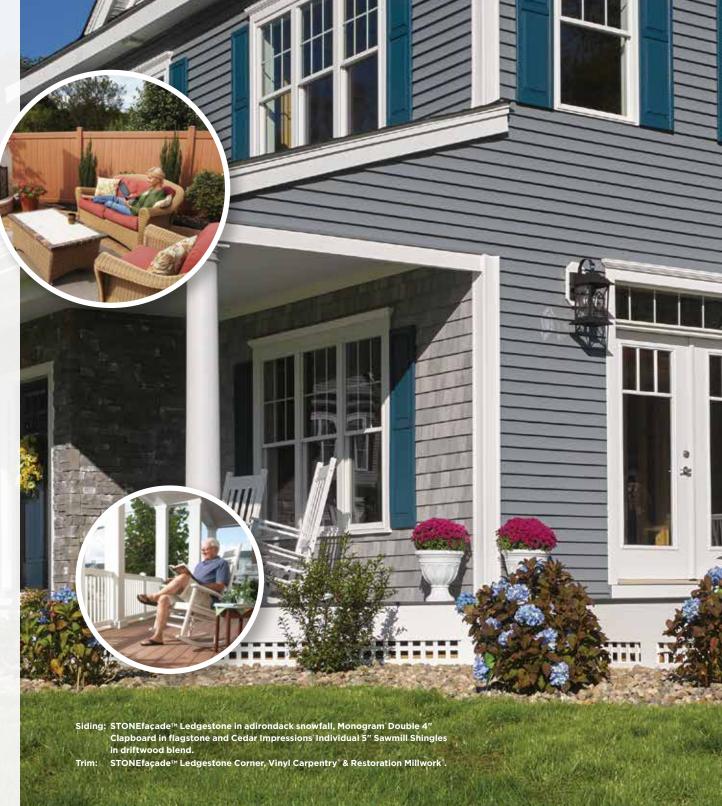

THIS IMAGE: Siding is Cedar Impressions' Double 7" Staggered Perfection Shingles and Board & Batten Vertical Siding in pacific blue. Monogram' Double 4" Clapboard in sterling gray. Trim is Vinyl Carpentry' in colonial white and Restoration Millwork' in natural white. Stone is STONEfaçade ledgestone in appalachian twilight. Roofing is Landmark' Series in charcoal black. Railing system is Oxford in white. Decking is EverNew' in gray.