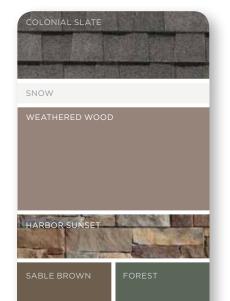

#### Roofing: Landmark in weathered wood Siding: Cedar Impressions Double 9" **Trim Color Combinations** Staggered Rough-Split Shakes in desert tan and Monogram Double 4" Clapboard Traditional white trim accentuates windows in desert tan cleanly with any color siding, as shown below. Trim: Vinyl Carpentry in savannah wicker Other options (left) include a more subtle This home has a warm yet subtle theme combination, with trim and siding closer in hue because the similar colors used. and intensity; or a reversal of dark trim with light siding as a powerful way to frame your home. Roofing: Landmark in resawn shake Siding: Cedar Impressions Double 9" Staggered Rough-Split Shakes in natural clay and Cedar Impressions Single 6-1/3" Scallop in autumn red. Trim: Restoration Millwork in sable brown\* Corner Trim: Cedar Impressions matching mitered corner in natural clay This home has a warm theme and the colors are stronger than a typical home. Roofing: Landmark in resawn shake Siding: Cedar Impressions Double 9" Staggered Rough-Split Shakes in natural clay Trim: Restoration Millwork in natural white \* Restoration Millwork can be easily painted with Sherwin-Williams VinylSafe™ paint colors to Corner Trim: Cedar Impressions matching complement all exterior siding colors. See Installation 21 mitered corner in natural clay Guidelines RM003 for painting instructions.