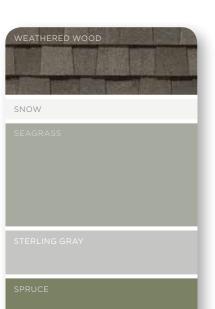

#### Roofing: Landmark in weathered wood Siding: Cedar Impressions Double 9" **Trim Color Combinations** Staggered Rough-Split Shakes in desert tan and Monogram Double 4" Clapboard Traditional white trim accentuates windows in desert tan cleanly with any color siding, as shown below. Trim: Vinyl Carpentry in savannah wicker Other options (left) include a more subtle This home has a warm yet subtle theme combination, with trim and siding closer in hue because the similar colors used. and intensity; or a reversal of dark trim with light siding as a powerful way to frame your home. Roofing: Landmark in resawn shake Siding: Cedar Impressions Double 9" Staggered Rough-Split Shakes in natural clay and Cedar Impressions Single 6-1/3" Scallop in autumn red. Trim: Restoration Millwork in sable brown\* Corner Trim: Cedar Impressions matching mitered corner in natural clay This home has a warm theme and the colors are stronger than a typical home. Roofing: Landmark in resawn shake Siding: Cedar Impressions Double 9" Staggered Rough-Split Shakes in natural clay Trim: Restoration Millwork in natural white \* Restoration Millwork can be easily painted with Sherwin-Williams VinylSafe™ paint colors to Corner Trim: Cedar Impressions matching complement all exterior siding colors. See Installation 21 mitered corner in natural clay Guidelines RM003 for painting instructions.