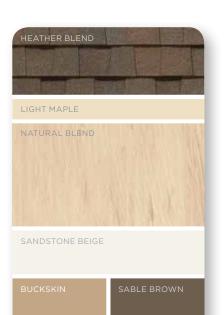

SANDSTONE BEIGE

CEDAR BLEND

SABLE BROWN

AUTUMN RED

BUCKSKIN

AUTUMN RED

HERITAGE CREAM

SABLE BROWN

# WARM AND INVITING Colors like red, yellow and brown are a good choice when you want to highlight distinctive exterior features. These warm tones evoke the glow of summer and give your home a welcoming feel. Monogram blends and Cedar Impressions Ageless Cedar™ color blends are available in these tones, calling to mind the natural beauty of fresh-cut wood. Warm tans and grays make excellent accents. Trim in darker shades (autumn red and mountain cedar) adds a nice contrast.