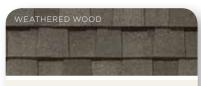

#### Roofing: Landmark in weathered wood Siding: Cedar Impressions Double 9" **Trim Color Combinations** Staggered Rough-Split Shakes in desert tan and Monogram Double 4" Clapboard Traditional white trim accentuates windows in desert tan cleanly with any color siding, as shown below. Trim: Vinyl Carpentry in savannah wicker Other options (left) include a more subtle This home has a warm yet subtle theme combination, with trim and siding closer in hue because the similar colors used. and intensity; or a reversal of dark trim with light siding as a powerful way to frame your home. Roofing: Landmark in resawn shake Siding: Cedar Impressions Double 9" Staggered Rough-Split Shakes in natural clay and Cedar Impressions Single 6-1/3" Scallop in autumn red. Trim: Restoration Millwork in sable brown\* Corner Trim: Cedar Impressions matching mitered corner in natural clay This home has a warm theme and the colors are stronger than a typical home. Roofing: Landmark in resawn shake Siding: Cedar Impressions Double 9" Staggered Rough-Split Shakes in natural clay Trim: Restoration Millwork in natural white \* Restoration Millwork can be easily painted with Sherwin-Williams VinylSafe™ paint colors to Corner Trim: Cedar Impressions matching complement all exterior siding colors. See Installation 21 mitered corner in natural clay Guidelines RM003 for painting instructions.