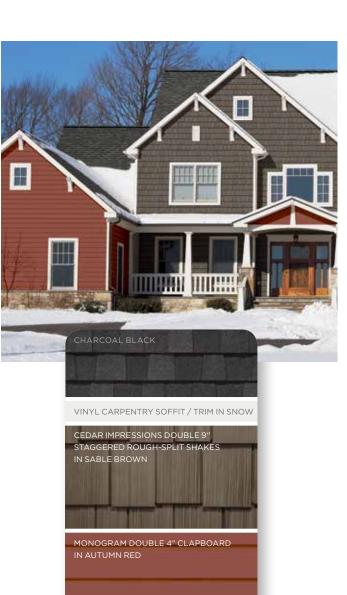

TRIM COLOR

PRIMARY SIDING COLOR

SECONDARY SIDING OR ACCENT COLOR

SHUTTER AND DOOR COLORS

COLONIAL WHITE

LIGHT MAPLE

AUTUMN YELLOW

AUTU

SANDSTONE BEIGE

CEDAR BLEND

SABLE BROWN

AUTUMN RED

BUCKSKIN

AUTUMN RED

HERITAGE CREAM

SABLE BROWN

# WARM AND INVITING Colors like red, yellow and brown are a good choice when you want to highlight distinctive exterior features. These warm tones evoke the glow of summer and give your home a welcoming feel. Monogram blends and Cedar Impressions Ageless Cedar™ color blends are available in these tones, calling to mind the natural beauty of fresh-cut wood. Warm tans and grays make excellent accents. Trim in darker shades (autumn red and mountain cedar) adds a nice contrast.