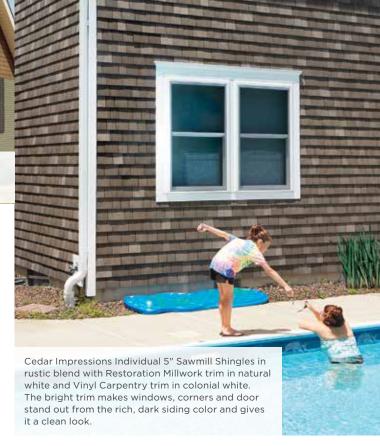

omes with simple designs gain a pleasing complexity when contrasting, but complementary, colors are used. Interesting architectural features make a stronger impression when set off from the primary wall color. A dark roof paired with walls in a lighter color like marigold adds visual distinction; add dark trim - autumn red, for example - and your home will really pop. Dark siding with bright trim is another approach.











## STRONG AND BOLD

Get in tune with current trends by choosing darker colors for exterior walls. Rich shades of brown, green and red add drama while also making your home appear smaller, a good thing for a large structure on a tight lot. Deep siding hues serve as visual grounding for a variety of strong trim colors and also work well for accenting recessed areas.













PACIFIC BLUE

OUNTAIN CEDAR



BROWNSTONE



PRUCE

HEARTHSTONE

SPRESSO

FOREST



ROOF COLOR

TRIM COLOR

PRIMARY SIDING COLOR

SECONDARY SIDING
OR ACCENT COLOR

SHUTTER AND DOOR COLORS



A bright, cheery look created with Restoration Classic siding in colonial white with matching vinyl carpentry trim.

32

# LIGHT AND CAREFREE

Light colors add volume and interest to smaller homes, and soften sharp edges. Homes set back farther from the curb appear to move forward with a color palette that leans to the lighter end of the spectrum. Whether you favor warmer siding tones like desert tan, or cooler hues like oxford blue, the key is to create a pleasing blend of soft and muted tones.

















ROOF COLOR

# **Color Tools from CertainTeed**













#### **CertainTeed