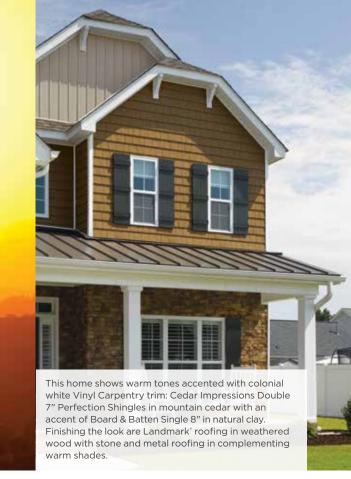

#### Roofing: Landmark in weathered wood Siding: Cedar Impressions Double 9" **Trim Color Combinations** Staggered Rough-Split Shakes in desert tan and Monogram Double 4" Clapboard Traditional white trim accentuates windows in desert tan cleanly with any color siding, as shown below. Trim: Vinyl Carpentry in savannah wicker Other options (left) include a more subtle This home has a warm yet subtle theme combination, with trim and siding closer in hue because the similar colors used. and intensity; or a reversal of dark trim with light siding as a powerful way to frame your home. Roofing: Landmark in resawn shake Siding: Cedar Impressions Double 9" Staggered Rough-Split Shakes in natural clay and Cedar Impressions Single 6-1/3" Scallop in autumn red. Trim: Restoration Millwork in sable brown\* Corner Trim: Cedar Impressions matching mitered corner in natural clay This home has a warm theme and the colors are stronger than a typical home. Roofing: Landmark in resawn shake Siding: Cedar Impressions Double 9" Staggered Rough-Split Shakes in natural clay Trim: Restoration Millwork in natural white \* Restoration Millwork can be easily painted with Sherwin-Williams VinylSafe™ paint colors to Corner Trim: Cedar Impressions matching complement all exterior siding colors. See Installation 21 mitered corner in natural clay Guidelines RM003 for painting instructions.