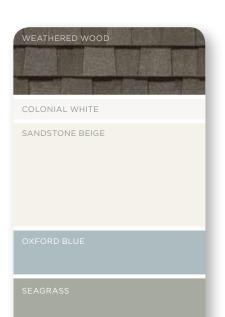

## SUBTLE AND CALM

If your home's exterior has a lot of design elements, closely related colors will unify and simplify its appearance. A monochromatic approach - based on different shades of the same color - will have a similar effect. The color palette can be either cool (sterling gray walls, oxford blue gables, pacific blue trim) or warm (buckskin walls with savannah wicker trim); the idea is to limit contrast for a relaxed vibe. Mixing cool and warm colors with similar intensity also works well.

# LIGHT AND CAREFREE

Light colors add volume and interest to smaller homes, and soften sharp edges. Homes set back farther from the curb appear to move forward with a color palette that leans to the lighter end of the spectrum. Whether you favor warmer siding tones like desert tan, or cooler hues like oxford blue, the key is to create a pleasing blend of soft and muted tones.