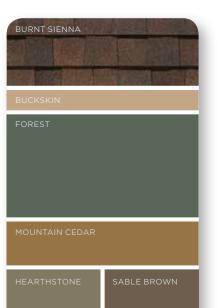

# **CRISP AND EXCITING**

Homes with simple designs gain a pleasing complexity when contrasting, but complementary, colors are used. Interesting architectural features make a stronger impression when set off from the primary wall color. A dark roof paired with walls in a lighter color like marigold adds visual distinction; add dark trim - autumn red, for example - and your home will really pop. Dark siding with bright trim is another approach.

## STRONG AND BOLD

Get in tune with current trends by choosing darker colors for exterior walls. Rich shades of brown, green and red add drama while also making your home appear smaller, a good thing for a large structure on a tight lot. Deep siding hues serve as visual grounding for a variety of strong trim colors and also work well for accenting recessed areas.

PACIFIC BLUE

OUNTAIN CEDAR

BROWNSTONE

PRUCE

HEARTHSTONE

SPRESSO

FOREST

ROOF COLOR

TRIM COLOR

PRIMARY SIDING COLOR

SECONDARY SIDING
OR ACCENT COLOR

SHUTTER AND DOOR COLORS

A bright, cheery look created with Restoration Classic siding in colonial white with matching vinyl carpentry trim.