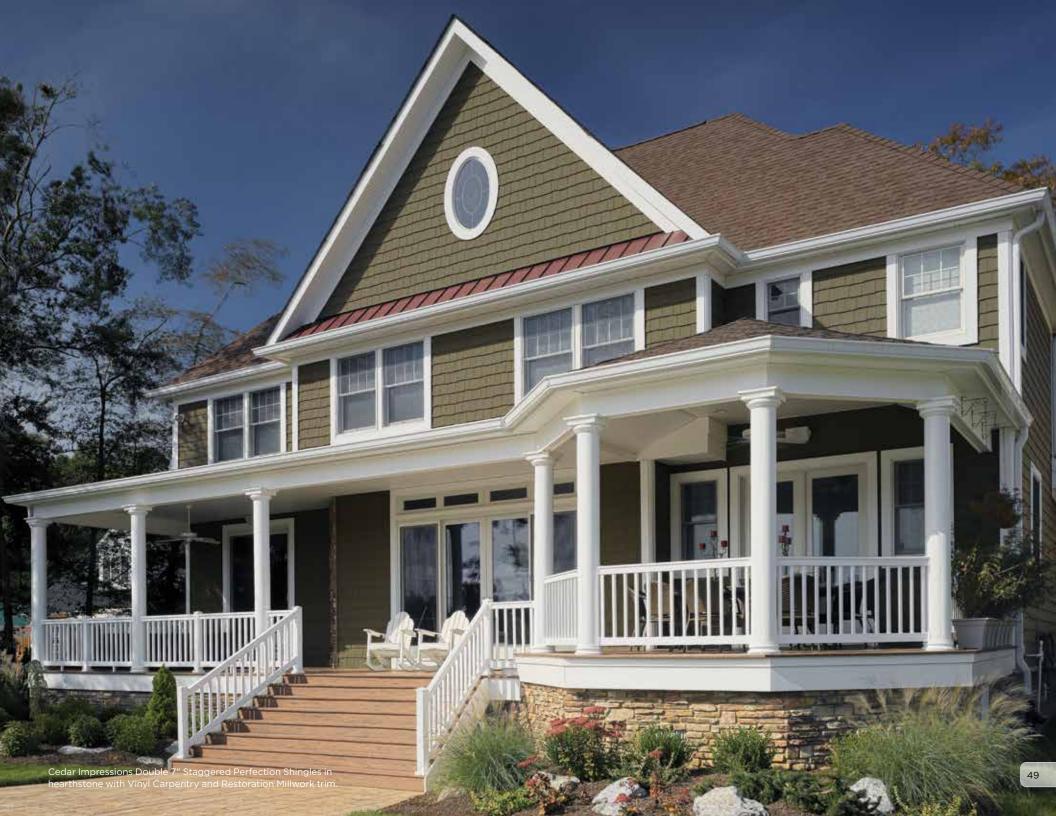

THIS IMAGE: Siding is Cedar Impressions' Double 7" Staggered Perfection Shingles and Board & Batten Vertical Siding in pacific blue. Monogram' Double 4" Clapboard in sterling gray. Trim is Vinyl Carpentry' in colonial white and Restoration Millwork' in natural white. Stone is STONEfaçade ledgestone in appalachian twilight. Roofing is Landmark' Series in charcoal black. Railing system is Oxford in white. Decking is EverNew' in gray.