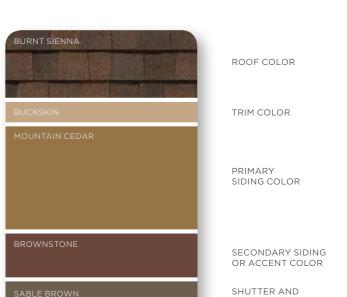

THIS IMAGE: Siding is Cedar Impressions' Double 7" Staggered Perfection Shingles and Board & Batten Vertical Siding in pacific blue. Monogram' Double 4" Clapboard in sterling gray. Trim is Vinyl Carpentry' in colonial white and Restoration Millwork' in natural white. Stone is STONEfaçade ledgestone in appalachian twilight. Roofing is Landmark' Series in charcoal black. Railing system is Oxford in white. Decking is EverNew' in gray.