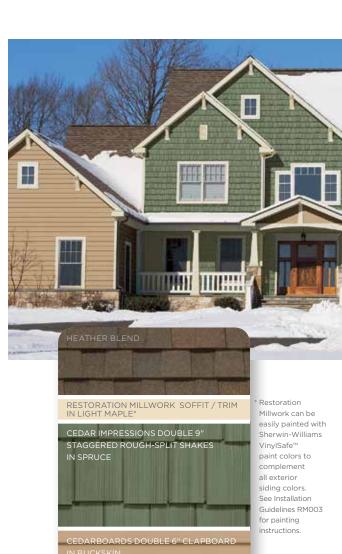

TRIM COLOR

PRIMARY SIDING COLOR

SECONDARY SIDING OR ACCENT COLOR

SHUTTER AND DOOR COLORS

COLONIAL WHITE

LIGHT MAPLE

AUTUMN YELLOW

AUTU

SANDSTONE BEIGE

CEDAR BLEND

SABLE BROWN

AUTUMN RED

BUCKSKIN

AUTUMN RED

HERITAGE CREAM

SABLE BROWN

# WARM AND INVITING Colors like red, yellow and brown are a good choice when you want to highlight distinctive exterior features. These warm tones evoke the glow of summer and give your home a welcoming feel. Monogram blends and Cedar Impressions Ageless Cedar™ color blends are available in these tones, calling to mind the natural beauty of fresh-cut wood. Warm tans and grays make excellent accents. Trim in darker shades (autumn red and mountain cedar) adds a nice contrast.