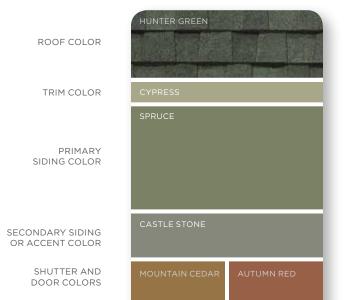

# WARM AND INVITING Colors like red, yellow and brown are a good choice when you want to highlight distinctive exterior features. These warm tones evoke the glow of summer and give your home a welcoming feel. Monogram blends and Cedar Impressions Ageless Cedar™ color blends are available in these tones, calling to mind the natural beauty of fresh-cut wood. Warm tans and grays make excellent accents. Trim in darker shades (autumn red and mountain cedar) adds a nice contrast.

ROOF COLOR