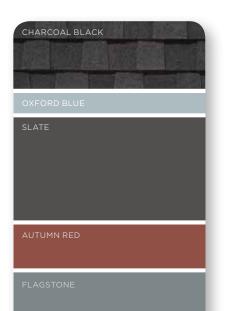

## SUBTLE AND CALM

If your home's exterior has a lot of design elements, closely related colors will unify and simplify its appearance. A monochromatic approach - based on different shades of the same color - will have a similar effect. The color palette can be either cool (sterling gray walls, oxford blue gables, pacific blue trim) or warm (buckskin walls with savannah wicker trim); the idea is to limit contrast for a relaxed vibe. Mixing cool and warm colors with similar intensity also works well.

# LIGHT AND CAREFREE

Light colors add volume and interest to smaller homes, and soften sharp edges. Homes set back farther from the curb appear to move forward with a color palette that leans to the lighter end of the spectrum. Whether you favor warmer siding tones like desert tan, or cooler hues like oxford blue, the key is to create a pleasing blend of soft and muted tones.