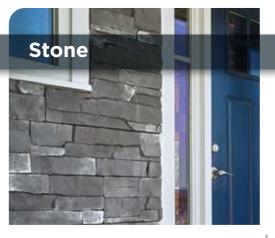

#### **STONE**

The engineering of CertainTeed STONEfaçade Ledgestone, molded from natural, hand-picked stone, blends the rugged beauty of the popular ledgestone style with modern performance features to ensure long-lasting beauty that will endure for years to come.

#### STONE

CertainTeed's STONEfaçade™ Ledgestone panelized stone cladding system offers four naturally beautiful colors to enhance home as an accent, kneewall or highlight for an architectural focal point.

#### Rugged / Natural / Unique

STONEfaçade™ Ledgestone is a manufactured stone veneer that delivers the beauty of natural ledgestone in an affordable, easy-to-install panelized system with a fully-integrated rainscreen.

#### STONEfaçade colors:

- Adirondack Snowfall
- Appalachian Twilight
- Pocono Autumn
- Harbor Sunset