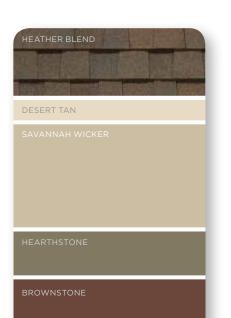

# WARM AND INVITING Colors like red, yellow and brown are a good choice when you want to highlight distinctive exterior features. These warm tones evoke the glow of summer and give your home a welcoming feel. Monogram blends and Cedar Impressions Ageless Cedar™ color blends are available in these tones, calling to mind the natural beauty of fresh-cut wood. Warm tans and grays make excellent accents. Trim in darker shades (autumn red and mountain cedar) adds a nice contrast.