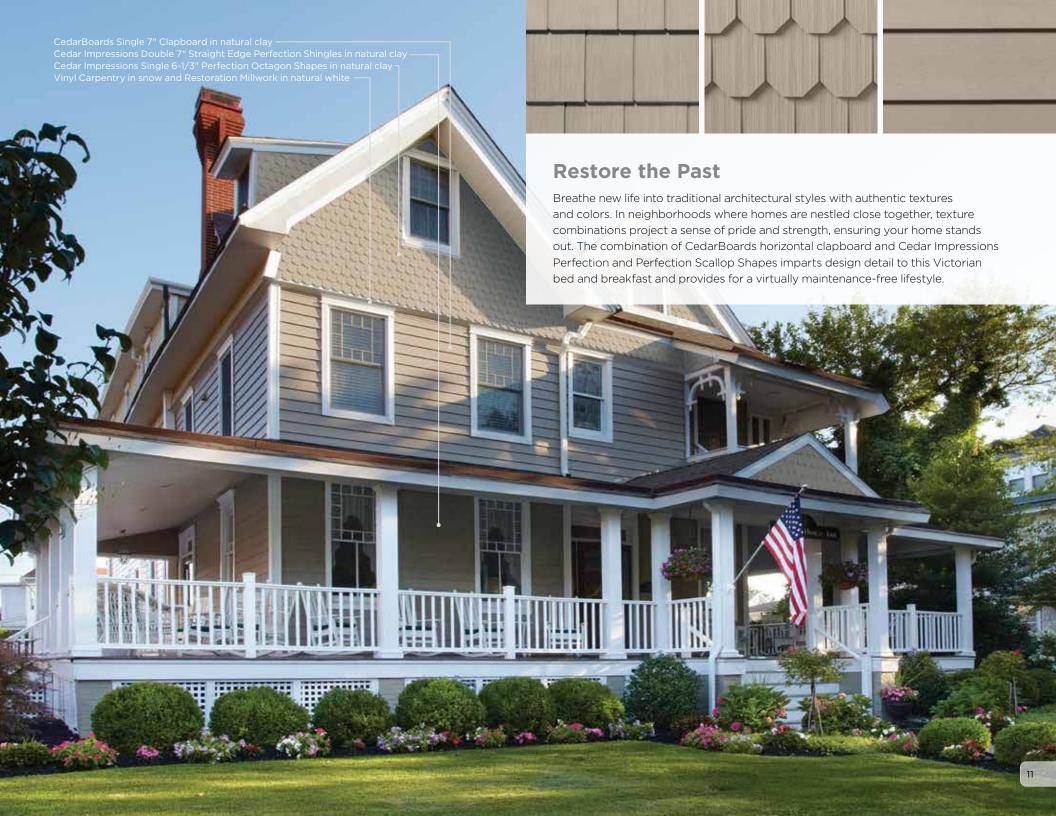

#### **Enrich with Varied Textures and Colors**

You can pair Board & Batten with clapboard siding on a single wall, or polymer perfection shingles on walls with staggered rough-split shakes in gable areas. Mixing multiple textures, styles and colors on homes is more popular than ever, and CertainTeed's unsurpassed product range gives you the opportunity to add your own creativity to this exciting trend.

# **Cedar Impressions Perfection Shapes**

Architecturally accurate to cedar shingle shapes once applied to historic structures, Shapes are ideal for detail restorations on older homes or for enhancements on newer homes.

Victorian style homes will convey both elegance and charm by combining multiple styles, textures and trim to enhance shapes and lines. Achieve this by mixing Monogram Clapboard with Cedar Impressions Perfection Half-Cove Shapes in the gables. Restoration Millwork trim to outline key architectural elements completes the look.