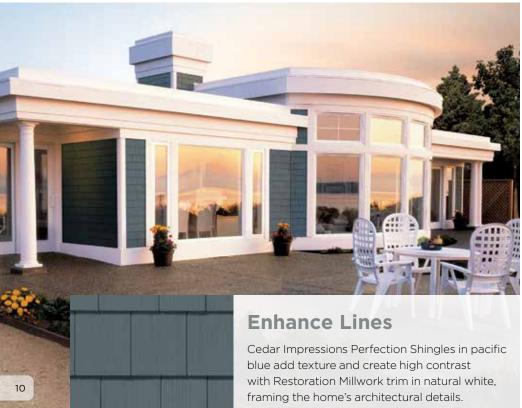

#### **SHAKES & SHINGLES**

Cedar Impressions" and Northwoods" provide many options for an accent or whole house application to recreate the authentic natural wood textures and variable patterns of cedar shakes and shingles.

#### SHAKES & SHINGLES

Cedar Impressions' shake and shingle siding is available in several styles and features the most authentic wood look in the industry, TrueTextureT\*, which is molded from real cedar shingles for an authentic look. Choose from Sawmill, Perfection and Rough-Split finishes.

Siding: Cedar Impressions Double 7" Straight Edge Rough-Split Shakes in pacific blue