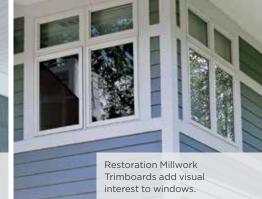

**Vinyl Carpentry**\* is a complete line of coordinating decorative trim and accessories designed to add distinction to windows, doors, corners, gables and frieze boards. From soffit and lineals, to crown moldings for windows and doors, each piece has been created to enhance the look of your home. Vinyl Carpentry components are available in a wide variety of colors to coordinate with all CertainTeed siding materials.

The siding is Cedar Impressions Double 7" Straight Edge Rough-Split Shakes in natural clay.

The window trim is Vinyl Carpentry 3-1/2" trim lineals in colonial white and the corner is a Traditional Cornerpost in natural clay.