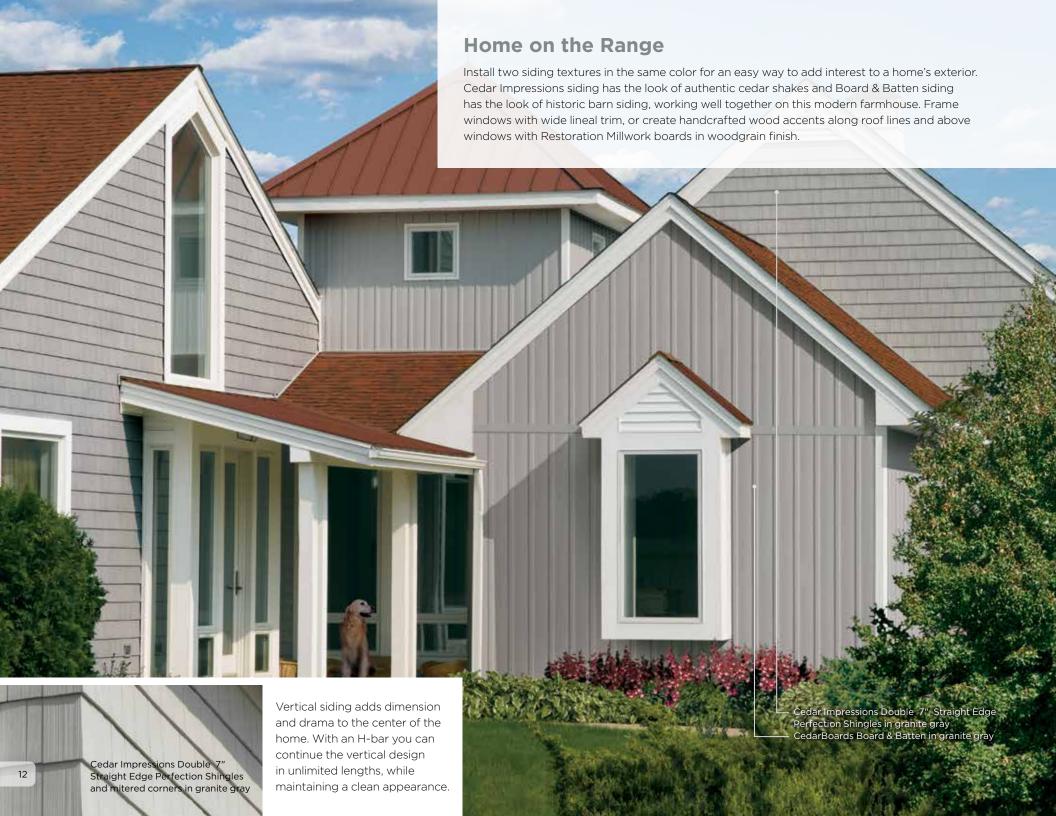

THIS IMAGE: Siding is Cedar Impressions' Double 7" Staggered Perfection Shingles and Board & Batten Vertical Siding in pacific blue. Monogram' Double 4" Clapboard in sterling gray. Trim is Vinyl Carpentry' in colonial white and Restoration Millwork' in natural white. Stone is STONEfaçade ledgestone in appalachian twilight. Roofing is Landmark' Series in charcoal black. Railing system is Oxford in white. Decking is EverNew' in gray.

CHARCOAL BLACK

CEDARBOARDS INSULATED
BOARD & BATTEN IN
NATURAL CLAY

COLONIAL WHITE

CEDAR IMPRESSIONS DOUBLE 7" STAGGERED PERFECTION SHINGLES IN MOUNTAIN CEDAR

CEDAR IMPRESSIONS DOUBLE 7" STAGGERED PERFECTION SHINGLES IN AUTUMN RED

WHITE RAILING

RESAWN SHAKE

CEDAR IMPRESSIONS DOUBLE 7' STAGGERED PERFECTION SHINGLES IN CYPRESS

MONOGRAM DOUBLE 4"

NATURAL CLAY TRIM

ALMOND DECKING