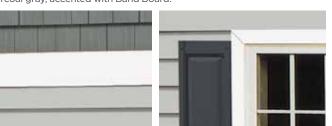

Restoration Millwork Trimboard in natural white with CedarBoards Single 7" Clapboard and Board & Batten Single 8" in sterling gray.

CedarBoards Single 7" in sterling gray and Cedar Impressions Double 7"
Straight Edge Perfection Shingles in charcoal gray, accented with Band Board.