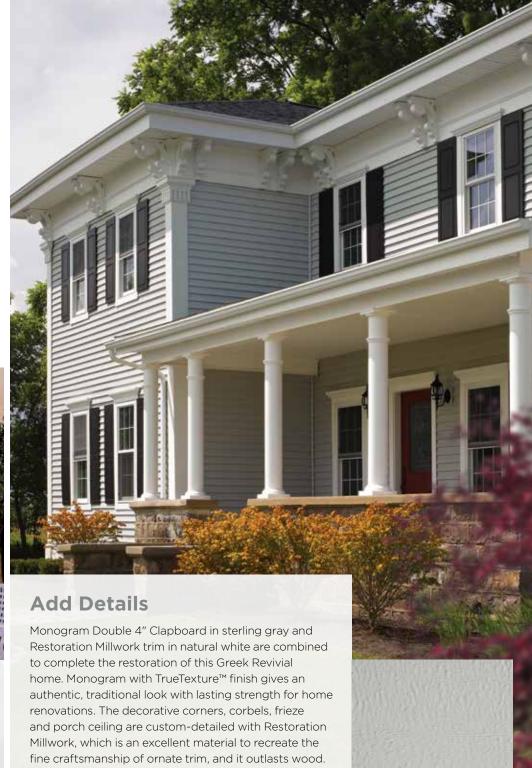

# HORIZONTAL & VERTICAL SIDING

Traditional clapboard, dutchlap and beaded profiles are classic styles for whole house applications. Board & Batten and Chamfer Board™ are excellent styles for accents to breezeways, gables, garages or cottages. All styles provide beauty and superior performance to enhance any home.

#### **HORIZONTAL SIDING**

CertainTeed horizontal siding includes traditional clapboard, dutchlap and beaded styles in a full range textures and colors, as well as insulated profiles. Monogram' has an industry leading spectrum ranging from deep rich shades to semi-transparent blend colors.

Siding: Monogram Double 4" Clapboard in brownstone

10 PH 20 PH 50