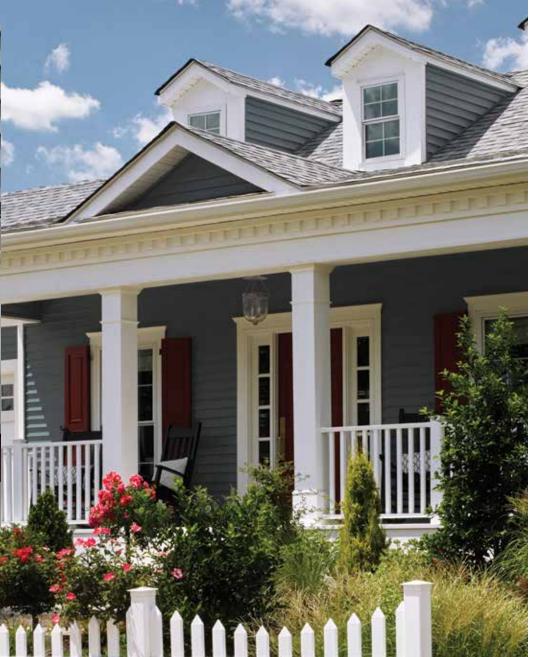

THIS IMAGE: Siding is Cedar Impressions' Double 7" Staggered Perfection Shingles and Board & Batten Vertical Siding in pacific blue. Monogram' Double 4" Clapboard in sterling gray. Trim is Vinyl Carpentry' in colonial white and Restoration Millwork' in natural white. Stone is STONEfaçade ledgestone in appalachian twilight. Roofing is Landmark' Series in charcoal black. Railing system is Oxford in white. Decking is EverNew' in gray.