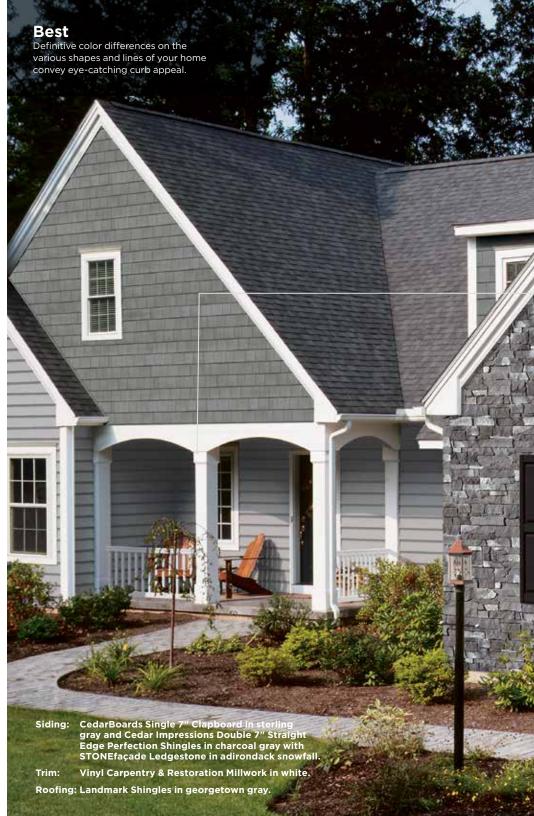

Restoration Millwork Trimboard in natural white with CedarBoards Single 7" Clapboard and Board & Batten Single 8" in sterling gray.

CedarBoards Single 7" in sterling gray and Cedar Impressions Double 7"
Straight Edge Perfection Shingles in charcoal gray, accented with Band Board.