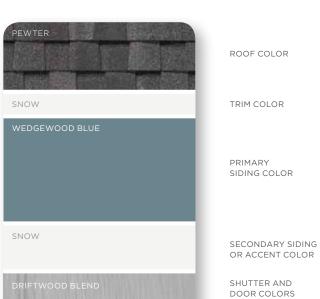

ROOF COLOR

## SUBTLE AND CALM

If your home's exterior has a lot of design elements, closely related colors will unify and simplify its appearance. A monochromatic approach - based on different shades of the same color - will have a similar effect. The color palette can be either cool (sterling gray walls, oxford blue gables, pacific blue trim) or warm (buckskin walls with savannah wicker trim); the idea is to limit contrast for a relaxed vibe. Mixing cool and warm colors with similar intensity also works well.

DOOR COLORS