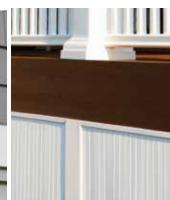

#### **MOLDING & TRIM**

Vinyl Carpentry is a complete line of coordinating vinyl decorative trim and accessories designed for distinction for windows, doors, corners, gables and frieze boards. Restoration Millwork cellular PVC cuts, mills, shapes and routs like top-grade lumber so it can be hand-crafted with unlimited potential.

#### **MOLDING & TRIM**

Vinyl Carpentry' soffit, decorative trim and accessories feature the look of true wood, and coordinate with all CertainTeed siding materials. Restoration Millwork' cellular PVC comes in smooth or TrueTexture™ finish and can be handcrafted to create an unlimited range of designs.