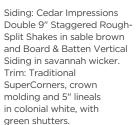

#### Roofing: Landmark in weathered wood Siding: Cedar Impressions Double 9" **Trim Color Combinations** Staggered Rough-Split Shakes in desert tan and Monogram Double 4" Clapboard Traditional white trim accentuates windows in desert tan cleanly with any color siding, as shown below. Trim: Vinyl Carpentry in savannah wicker Other options (left) include a more subtle This home has a warm yet subtle theme combination, with trim and siding closer in hue because the similar colors used. and intensity; or a reversal of dark trim with light siding as a powerful way to frame your home. Roofing: Landmark in resawn shake Siding: Cedar Impressions Double 9" Staggered Rough-Split Shakes in natural clay and Cedar Impressions Single 6-1/3" Scallop in autumn red. Trim: Restoration Millwork in sable brown\* Corner Trim: Cedar Impressions matching mitered corner in natural clay This home has a warm theme and the colors are stronger than a typical home. Roofing: Landmark in resawn shake Siding: Cedar Impressions Double 9" Staggered Rough-Split Shakes in natural clay Trim: Restoration Millwork in natural white \* Restoration Millwork can be easily painted with Sherwin-Williams VinylSafe™ paint colors to Corner Trim: Cedar Impressions matching complement all exterior siding colors. See Installation 21 mitered corner in natural clay Guidelines RM003 for painting instructions.