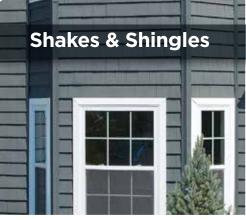

#### **SHAKES & SHINGLES**

Cedar Impressions" and Northwoods" provide many options for an accent or whole house application to recreate the authentic natural wood textures and variable patterns of cedar shakes and shingles.

#### SHAKES & SHINGLES

Cedar Impressions' shake and shingle siding is available in several styles and features the most authentic wood look in the industry, TrueTextureT\*, which is molded from real cedar shingles for an authentic look. Choose from Sawmill, Perfection and Rough-Split finishes.

#### Realistic / Distinctive / Timeless

Cedar Impressions® and Northwoods® shakes and shingles create the naturally rustic, true-cedar appearance without the high cost of upkeep.