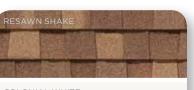

#### Roofing: Landmark in weathered wood Siding: Cedar Impressions Double 9" **Trim Color Combinations** Staggered Rough-Split Shakes in desert tan and Monogram Double 4" Clapboard Traditional white trim accentuates windows in desert tan cleanly with any color siding, as shown below. Trim: Vinyl Carpentry in savannah wicker Other options (left) include a more subtle This home has a warm yet subtle theme combination, with trim and siding closer in hue because the similar colors used. and intensity; or a reversal of dark trim with light siding as a powerful way to frame your home. Roofing: Landmark in resawn shake Siding: Cedar Impressions Double 9" Staggered Rough-Split Shakes in natural clay and Cedar Impressions Single 6-1/3" Scallop in autumn red. Trim: Restoration Millwork in sable brown\* Corner Trim: Cedar Impressions matching mitered corner in natural clay This home has a warm theme and the colors are stronger than a typical home. Roofing: Landmark in resawn shake Siding: Cedar Impressions Double 9" Staggered Rough-Split Shakes in natural clay Trim: Restoration Millwork in natural white \* Restoration Millwork can be easily painted with Sherwin-Williams VinylSafe™ paint colors to Corner Trim: Cedar Impressions matching complement all exterior siding colors. See Installation 21 mitered corner in natural clay Guidelines RM003 for painting instructions.