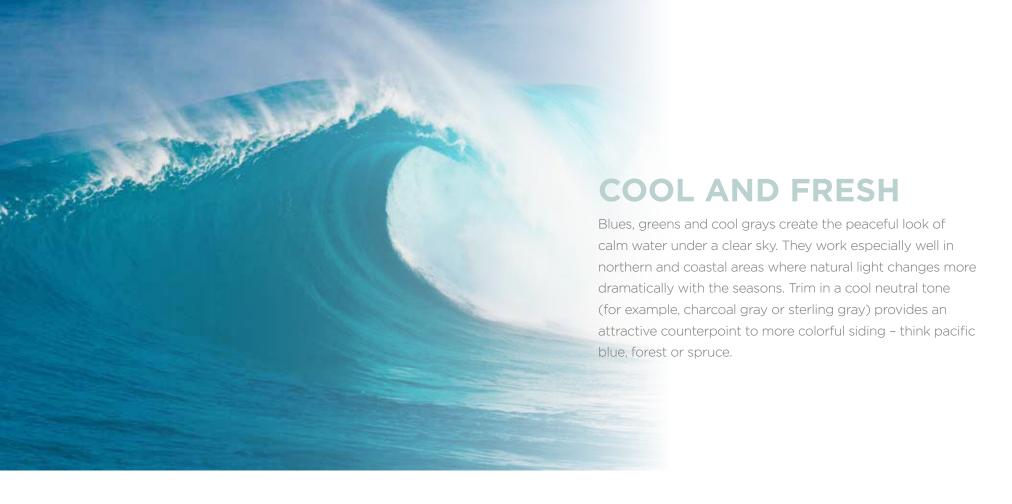

## SUBTLE AND CALM

If your home's exterior has a lot of design elements, closely related colors will unify and simplify its appearance. A monochromatic approach - based on different shades of the same color - will have a similar effect. The color palette can be either cool (sterling gray walls, oxford blue gables, pacific blue trim) or warm (buckskin walls with savannah wicker trim); the idea is to limit contrast for a relaxed vibe. Mixing cool and warm colors with similar intensity also works well.