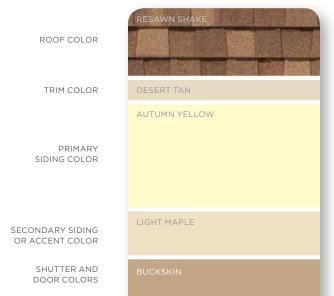

TRIM COLOR

PRIMARY SIDING COLOR

SECONDARY SIDING OR ACCENT COLOR

SHUTTER AND DOOR COLORS

COLONIAL WHITE

LIGHT MAPLE

AUTUMN YELLOW

AUTU

SANDSTONE BEIGE

CEDAR BLEND

SABLE BROWN

AUTUMN RED

BUCKSKIN

AUTUMN RED

HERITAGE CREAM

SABLE BROWN

# WARM AND INVITING Colors like red, yellow and brown are a good choice when you want to highlight distinctive exterior features. These warm tones evoke the glow of summer and give your home a welcoming feel. Monogram blends and Cedar Impressions Ageless Cedar™ color blends are available in these tones, calling to mind the natural beauty of fresh-cut wood. Warm tans and grays make excellent accents. Trim in darker shades (autumn red and mountain cedar) adds a nice contrast.