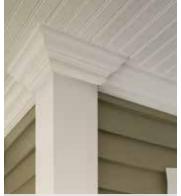

Custom corner featuring
Restoration Millwork crown
molding and one-piece corner.

Cedar Impressions offset mitered corner seamlessly continues the natural cedar shake look.

Vinyl Carpentry Traditional Supercorner adds a strong, refined accent.

Triple 3-1/3" InvisiVent\* soffit provides optimal ventilation for roof overhangs.

Create decorative brackets or other stylish details with Restoration Millwork.

Vinyl Beaded Soffit gives porch ceilings a customized, painted wood look.

Crown molding is a classic accent to top off door or window trim.

Band Board with foam insert can create a transition between two siding styles.

Restoration Millwork Beadboard works well for finishing under porches.