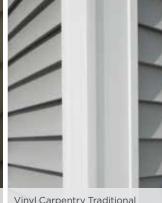

#### **MOLDING & TRIM**

Vinyl Carpentry is a complete line of coordinating vinyl decorative trim and accessories designed for distinction for windows, doors, corners, gables and frieze boards. Restoration Millwork cellular PVC cuts, mills, shapes and routs like top-grade lumber so it can be hand-crafted with unlimited potential.

#### **MOLDING & TRIM**

Vinyl Carpentry' soffit, decorative trim and accessories feature the look of true wood, and coordinate with all CertainTeed siding materials. Restoration Millwork' cellular PVC comes in smooth or TrueTexture™ finish and can be handcrafted to create an unlimited range of designs.

Vinyl Carpentry offers a wide array of vinyl products with very wide range of complementary colors.

- Soffit and Gable
- Corners
- Window and Door Trim