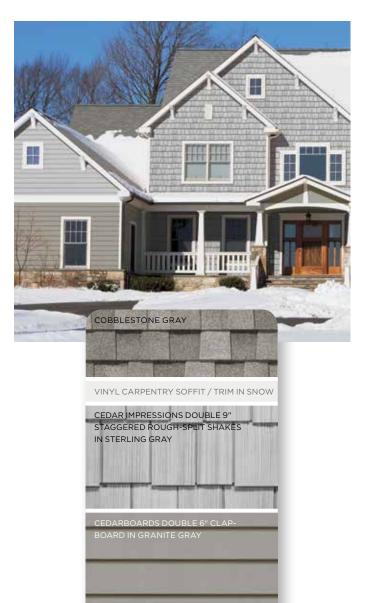

TRIM COLOR

PRIMARY SIDING COLOR

SECONDARY SIDING OR ACCENT COLOR

SHUTTER AND DOOR COLORS

COLONIAL WHITE

LIGHT MAPLE

AUTUMN YELLOW

AUTU

SANDSTONE BEIGE

CEDAR BLEND

SABLE BROWN

AUTUMN RED

BUCKSKIN

AUTUMN RED

HERITAGE CREAM

SABLE BROWN

# WARM AND INVITING Colors like red, yellow and brown are a good choice when you want to highlight distinctive exterior features. These warm tones evoke the glow of summer and give your home a welcoming feel. Monogram blends and Cedar Impressions Ageless Cedar™ color blends are available in these tones, calling to mind the natural beauty of fresh-cut wood. Warm tans and grays make excellent accents. Trim in darker shades (autumn red and mountain cedar) adds a nice contrast.