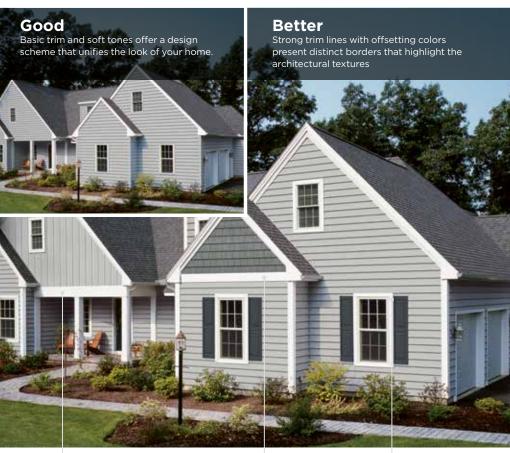

#### **Strong Colors**

Architects and designers are increasingly making use of dark colors for exterior walls. Darker roof colors harmonize with deep blues, greens and browns for quiet drama that adds stability. A more neutral roof color allows a strong siding color to stand out and really showcase your home.

#### **Dark Trim**

Dark trim colors work well to frame a home, outlining architectural details, windows or doors. When you use dark trim, choose a roof color that matches or is a shade lighter than the trim to produce an anchored, coordinated appeal. When using high contrast trim, it's important to balance its location on the home; it should not dominate any one area.

#### **Multiple Colors**

The use of two or more exterior wall colors with varied trim colors is part of a trend seen around the country. Secondary colors (also known as accent colors) are used within gables or on additions in most cases. On the safe side, you can mix two colors from the same color family. If you choose to mix color families, consider using one neutral color and be sure to keep in mind the roof color. Two strong siding colors can be combined, but we suggest you use CertainTeed's visualization tools to get a better idea of whether the colors work well together.