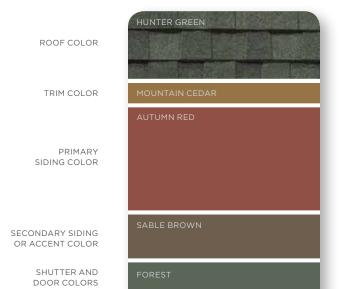

# WARM AND INVITING Colors like red, yellow and brown are a good choice when you want to highlight distinctive exterior features. These warm tones evoke the glow of summer and give your home a welcoming feel. Monogram blends and Cedar Impressions Ageless Cedar™ color blends are available in these tones, calling to mind the natural beauty of fresh-cut wood. Warm tans and grays make excellent accents. Trim in darker shades (autumn red and mountain cedar) adds a nice contrast.

ROOF COLOR

DOOR COLORS