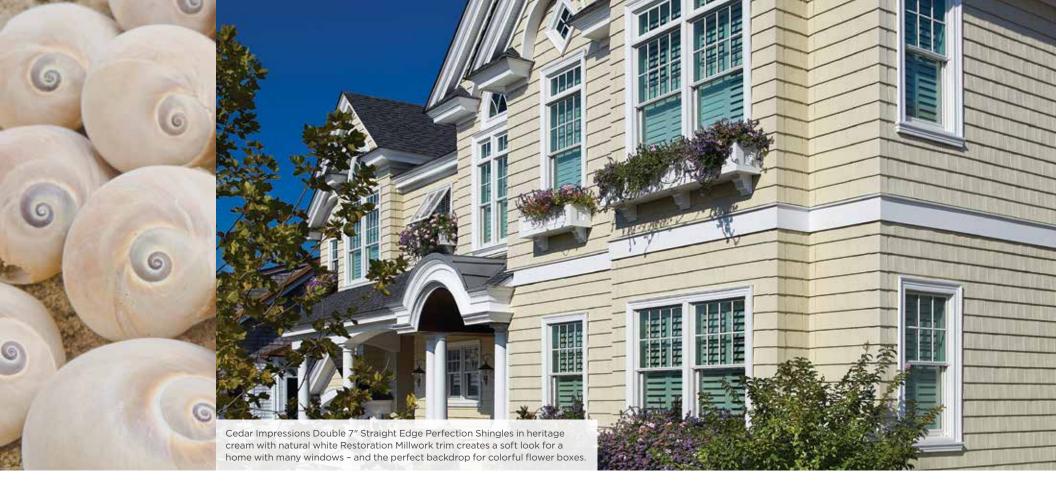

THIS IMAGE: Siding is Cedar Impressions' Double 7" Staggered Perfection Shingles and Board & Batten Vertical Siding in pacific blue. Monogram' Double 4" Clapboard in sterling gray. Trim is Vinyl Carpentry' in colonial white and Restoration Millwork' in natural white. Stone is STONEfaçade ledgestone in appalachian twilight. Roofing is Landmark' Series in charcoal black. Railing system is Oxford in white. Decking is EverNew' in gray.