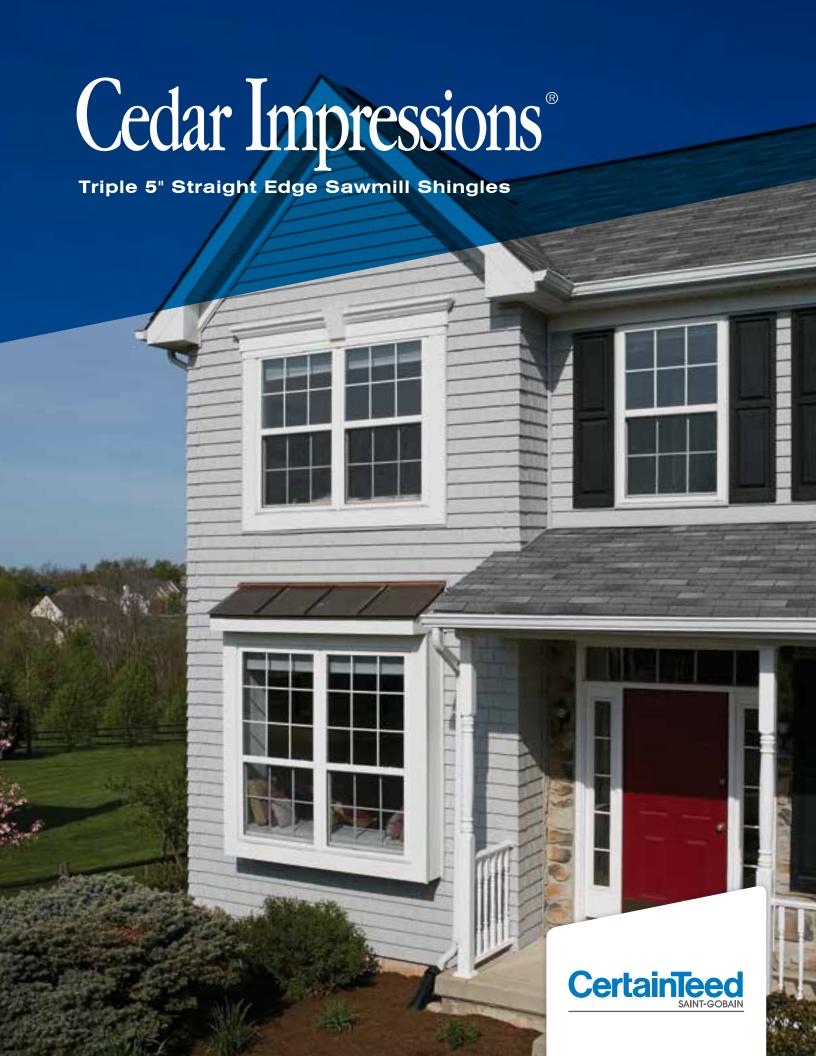

## Natural sawmill texture. More colors.

Real cedar shingles deliver a unique texture and character on each shingle when sawn in a lumber mill. These new innovative Cedar Impressions Triple 5" Straight Edge Sawmill Shingles replicate the authentic and historically accurate sawmill texture in 28 beautiful colors. And Cedar Impressions Triple 5" mitered corner posts are now offset, blending corners harmoniously for a more accurate appearance.

# Beauty & Performance

The Cedar Impressions Triple 5" Straight Edge Sawmill Shingles panel is engineered to be installer friendly to ensure a beautiful, low-maintenance authentic cedar shingle look upon completion.