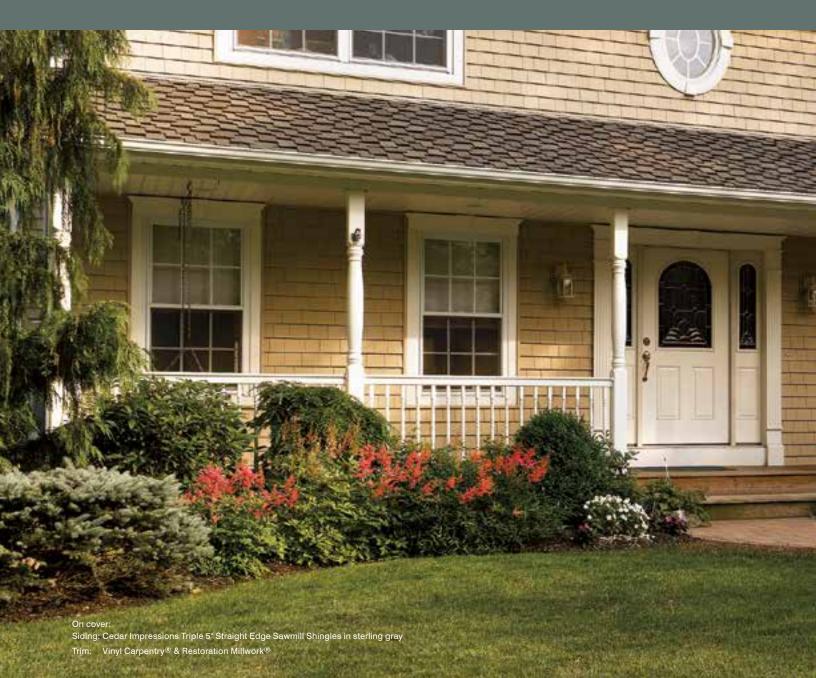

## New TrueTexture™

Cedar Impressions Triple 5" Straight Edge Sawmill Shingles now come with unique and authentic, sawmill textures, molded from actual cedar shingles. CertainTeed Sawmill Shingles have a texture and character all their own. With molded textures and patterns that replicate the effect of saw blades, these shingles are reminiscent of sawmills from the earliest years of European settlement throughout New England.

## New offset cornerpost.

Cedar Impressions Triple 5" Straight Edge Sawmill Shingles have a patented offset mitered cornerposts which naturally blend in with the installation, as well as allow subtle adjustments up the walls for a better fit to a home.