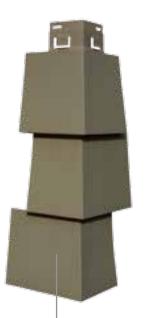

## New offset cornerpost.

Cedar Impressions Triple 5" Straight Edge Sawmill Shingles have a patented offset mitered cornerposts which naturally blend in with the installation, as well as allow subtle adjustments up the walls for a better fit to a home.