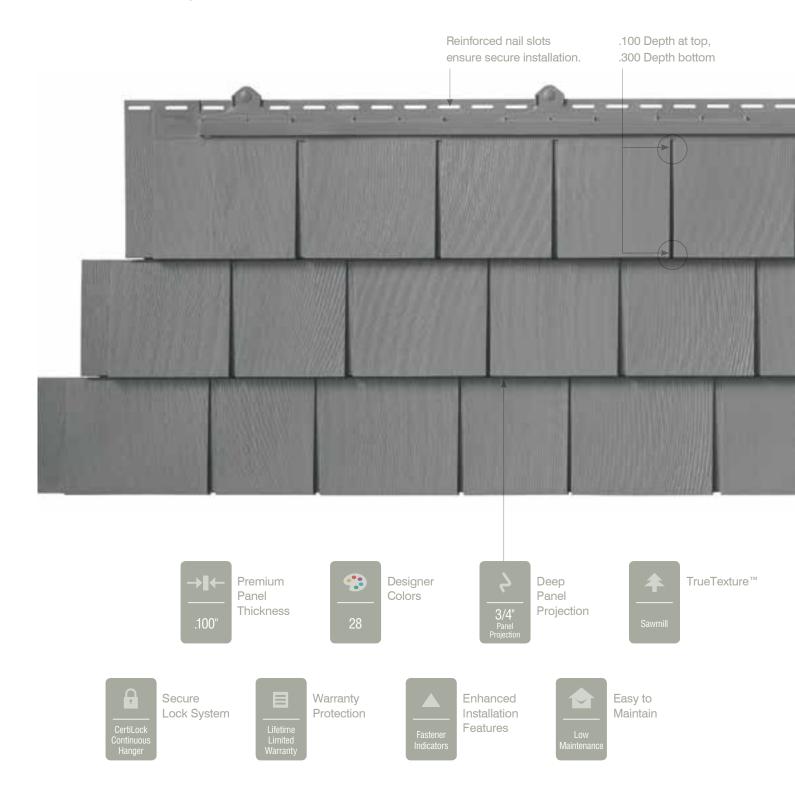

# Unsurpassed engineering.

In addition to being beautiful, Cedar Impressions Triple 5" Straight Edge Sawmill Shingles panel is engineered to be more functional to ensure a more secure, accurate and lasting installation with these enhancements.

## Tape Measure **HammerTapper**<sup>™</sup>\_ SureStop™ Assist pads Recessed nailing The patented area to minimize PanelThermometer™ hard nailing and temperature lines are designed to ensure precise CertiLock™\_ installation. continuous hanger creates a seamless look and holds DOM: NOTICE panels securely together. Engineered side tabs with lead-in allow you to push in and straight-up to lock the panel securely just like traditional vinyl siding. Realistic woodgrain Tapered gaps for Engineered butt edges deeper shadows Drainage Holes