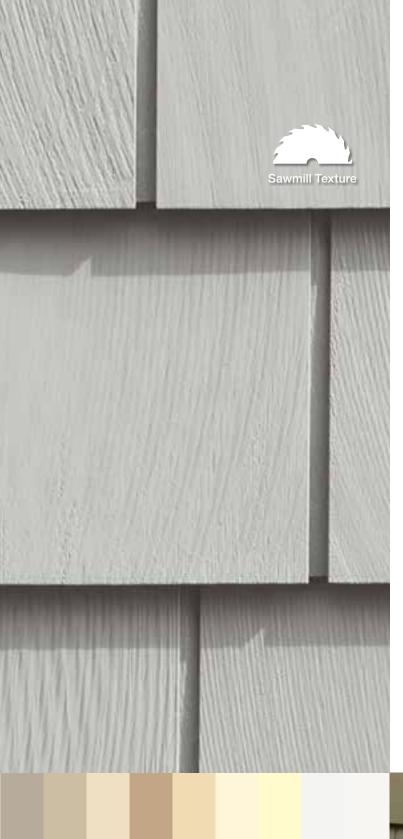

## Natural sawmill texture. More colors.

Real cedar shingles deliver a unique texture and character on each shingle when sawn in a lumber mill. These new innovative Cedar Impressions Triple 5" Straight Edge Sawmill Shingles replicate the authentic and historically accurate sawmill texture in 28 beautiful colors. And Cedar Impressions Triple 5" mitered corner posts are now offset, blending corners harmoniously for a more accurate appearance.

## New TrueTexture™

Cedar Impressions Triple 5" Straight Edge Sawmill Shingles now come with unique and authentic, sawmill textures, molded from actual cedar shingles. CertainTeed Sawmill Shingles have a texture and character all their own. With molded textures and patterns that replicate the effect of saw blades, these shingles are reminiscent of sawmills from the earliest years of European settlement throughout New England.