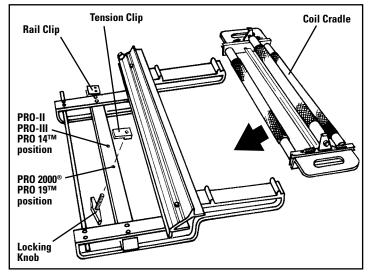

#### CTED 1

Set up is fast and easy. First, install Tension Clip with Locking Knob onto middle support rail in correct hole position for your brake. Do not tighten. See illustration above.

#### STEP 2

Attach Side-Winder to the brake by inserting Back Rail Clip into the brake's Back (Box) Rail and Tension Clip onto your brake's Front Base Hinge. Tighten Locking Knob.