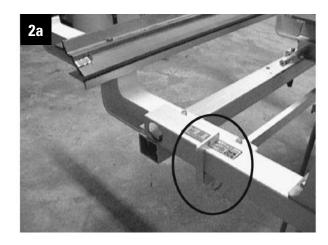

Install the Sidewinder back on the brake. Insert the C-clip in the front support and fix in place with the  $1/4 \times 11/4$ " Ig. faspin. See Figure 2a at right.

29797 Beck Road • Wixom, MI 48393-2834 phone: (800) 521-7567 • www.tapcotools.com