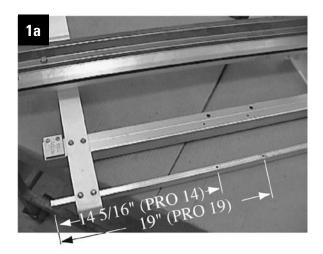

#### Remove the Sidewinder from the box.

Attach the Retainer Clip to the front support with the  $1/4-20 \times 1.0$ " hex washer head screw. Use proper hole as described in figure 1a. The hole will be 14.5/16" from the end if used on a PRO-14 series brake and 19.0" from the end if used on a PRO-19 series brake. The retainer clip must run parallel with the front support and point to the left. See figures 1a, 1b, and 1c below.