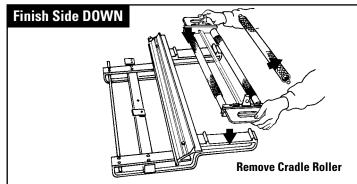

#### STEP 3

Remove Cradle Roller from Coil Cradle by grasping and unhooking Roller Clips at each end. To load coil finish side **UP** see steps **4a & 4b**. To load coil finish side **DOWN** see steps **5a, 5b & 5c**.

# **Coil Holder System**<sup>™</sup>

**STEP 4b**Place entire assembly on Side-Winder.

**STEP 5a**To load coil finish side DOWN, place Coil Cradle onto Side-Winder after removing Cradle Roller.

Place coil on top of Coil Cradle (Note direction of coil material).