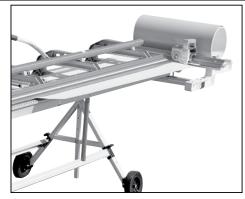

## Attach the Side-Winder to a Brake

STEP 1
Draw coil through Side-Winder and into open jaws of your PRO Series Brake.

STEP 2
Dispense coil to your desired length along the length of your brake.

STEP 3
Leave the brake open, cut-off coil to length with PRO™ Cut-Off and you're ready to bend!

Just roll out, cut off and in seconds you're ready for bending!