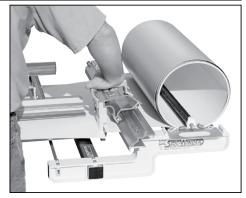

#### Remove the Sidewinder from the box.

Attach the Retainer Clip to the front support with the  $1/4-20 \times 1.0$ " hex washer head screw. Use proper hole as described in figure 1a. The hole will be 14.5/16" from the end if used on a PRO-14 series brake and 19.0" from the end if used on a PRO-19 series brake. The retainer clip must run parallel with the front support and point to the left. See figures 1a, 1b, and 1c below.

Install the Sidewinder back on the brake. Insert the C-clip in the front support and fix in place with the  $1/4 \times 11/4$ " Ig. faspin. See Figure 2a at right.

29797 Beck Road • Wixom, MI 48393-2834 phone: (800) 521-7567 • www.tapcotools.com