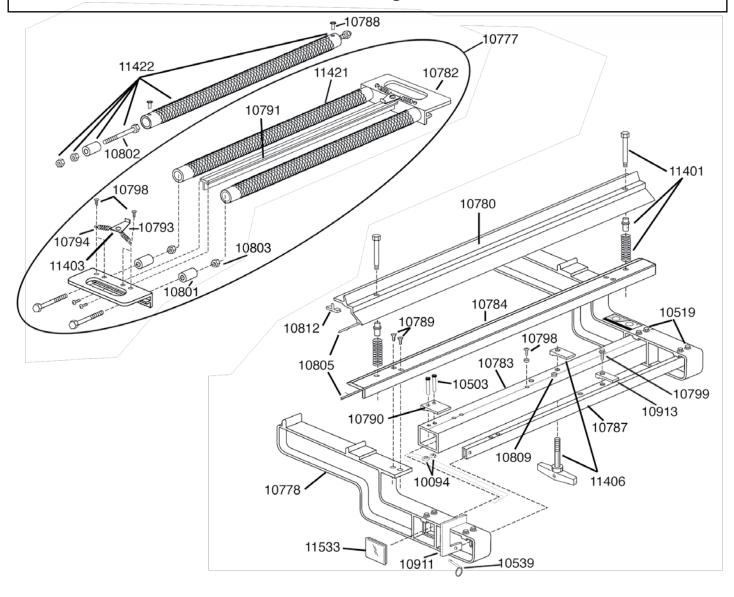

# **Parts Diagram**

| Item# | Description                       |
|-------|-----------------------------------|
| 10094 | 1/4-20 Hex Flange Nut             |
| 10503 | 14-20 X 2 1/2" Socket Cap Screw   |
| 10519 | 14-20 X 34" Hex Wash Hd Screw     |
| 10539 | 1/4" X 1 1/4" Faspin              |
| 10777 | Coil Carriage*                    |
| 10778 | Sidewinder Arm                    |
| 10780 | Clamping Rail                     |
| 10783 | Middle Support                    |
| 10784 | Clamp Support                     |
| 10787 | Front Support                     |
| 10788 | 1/8" Pop Rivet                    |
| 10789 | #10 X 5/8 Phil Fl Hd              |
| 10790 | Rail Clip                         |
| 10799 | 14"-20 x 1" Hex Washer Head Screw |
| 10801 | Roller Tube Insert                |
| 10803 | Nut                               |
| 10805 | Top Clamp/Support Vinyl           |
| 10809 | Nylon Spacer                      |
| 10812 | Cut Off Stop                      |
| 10911 | C-Clip                            |

| Item# | Description                                    |
|-------|------------------------------------------------|
| 10913 | Retainer Clip                                  |
| 11401 | Bolt Kit                                       |
|       | (2) 5/16-18 x 1¾" Shoulder Bolt 10785          |
|       | (2) Clamping Rail Bushing 10810                |
|       | (2) Anvil Spring 10779                         |
| 11403 | Carriage Roller and Spring Kit                 |
|       | (2) Roller/Pivot Spring 10794                  |
|       | (2) Clip 10793                                 |
| 11406 | Sidewinder Knob and Clip Kit                   |
|       | (1) Tension Clip 10792                         |
|       | (1) 5/16-18 x 2 Tee Handle Knob 10795          |
| 11533 | Back Rail Clip                                 |
| 12044 | Sidewinder Parts Bag                           |
|       | 10058 - 1/4-20 x 1" Hex Slotted Wshr. HD Screw |
|       | 10539 - ¼" x 1 ¼" Faspin                       |
|       | 10792 - Tension Clip                           |
|       | 10795 - 5/16-18 x 2 Tee Handle Knob            |
|       | 10911 - C-Clip                                 |
|       | 10913 - Retainer Clip                          |
|       |                                                |

| item#          | Description                      |  |
|----------------|----------------------------------|--|
| *Coil Carriage |                                  |  |
| 10782          | Cradle Handle                    |  |
| 10791          | Cradle Rail                      |  |
| 10798          | 10-24 x ¾ Phil Pan Hd Screw      |  |
| 11421          | Replacement Roller Cover Kit     |  |
|                | (3) Roller Covers 10796          |  |
| 11422          | Roller Assembly Kit              |  |
|                | (1) Cradle Roller 10786          |  |
|                | (1) Roller Cover 10796           |  |
|                | (2) Roller Tube Insert 10801     |  |
|                | (2) 5/16-18 x 2 ¼ Hex Bolt 10802 |  |
|                | (4) 5/16-18 Nylok Hex Nut 10803  |  |
|                |                                  |  |
|                |                                  |  |
|                |                                  |  |
|                |                                  |  |
|                |                                  |  |
|                |                                  |  |
|                |                                  |  |
|                |                                  |  |
|                |                                  |  |