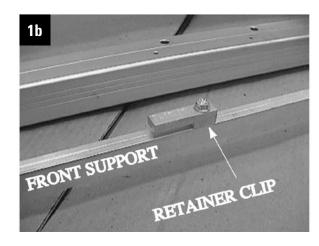

#### Remove the Sidewinder from the box.

Attach the Retainer Clip to the front support with the  $1/4-20 \times 1.0$ " hex washer head screw. Use proper hole as described in figure 1a. The hole will be 14.5/16" from the end if used on a PRO-14 series brake and 19.0" from the end if used on a PRO-19 series brake. The retainer clip must run parallel with the front support and point to the left. See figures 1a, 1b, and 1c below.