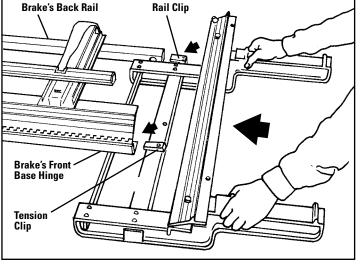

#### STEP 2

Attach Side-Winder to the brake by inserting Back Rail Clip into the brake's Back (Box) Rail and Tension Clip onto your brake's Front Base Hinge. Tighten Locking Knob.