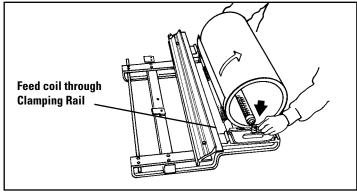

#### STFP 4a

To load coil finish side UP, insert Coil Cradle into center of coil then attach Cradle Roller to Coil Cradle over TOP of coil.

# Side-Winder

# **Coil Holder System**<sup>™</sup>

**STEP 4b**Place entire assembly on Side-Winder.

**STEP 5a**To load coil finish side DOWN, place Coil Cradle onto Side-Winder after removing Cradle Roller.

Place coil on top of Coil Cradle (Note direction of coil material).