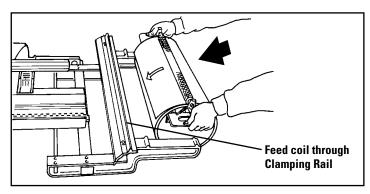

# **Coil Holder System**<sup>™</sup>

**STEP 4b**Place entire assembly on Side-Winder.

**STEP 5a**To load coil finish side DOWN, place Coil Cradle onto Side-Winder after removing Cradle Roller.

Place coil on top of Coil Cradle (Note direction of coil material).

## Attach the Side-Winder to a Brake

STEP 1
Draw coil through Side-Winder and into open jaws of your PRO Series Brake.

STEP 2
Dispense coil to your desired length along the length of your brake.

STEP 3
Leave the brake open, cut-off coil to length with PRO™ Cut-Off and you're ready to bend!