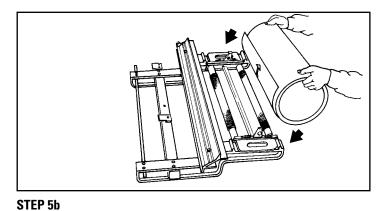

# **Coil Holder System**<sup>™</sup>

**STEP 4b**Place entire assembly on Side-Winder.

**STEP 5a**To load coil finish side DOWN, place Coil Cradle onto Side-Winder after removing Cradle Roller.

Place coil on top of Coil Cradle (Note direction of coil material).

Insert Cradle Roller through center of coil and attach to Roller Clips at each end of Cradle.