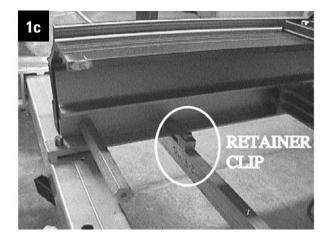

#### Remove the Sidewinder from the box.

Attach the Retainer Clip to the front support with the  $1/4-20 \times 1.0$ " hex washer head screw. Use proper hole as described in figure 1a. The hole will be 14.5/16" from the end if used on a PRO-14 series brake and 19.0" from the end if used on a PRO-19 series brake. The retainer clip must run parallel with the front support and point to the left. See figures 1a, 1b, and 1c below.