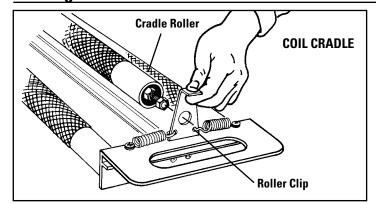

#### STEP 3

Remove Cradle Roller from Coil Cradle by grasping and unhooking Roller Clips at each end. To load coil finish side **UP** see steps **4a & 4b**. To load coil finish side **DOWN** see steps **5a, 5b & 5c**.

Insert Cradle Roller through center of coil and attach to Roller Clips at each end of Cradle.