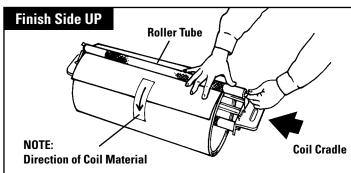

## **Loading the Coil Cradle**

#### STEP 3

Remove Cradle Roller from Coil Cradle by grasping and unhooking Roller Clips at each end. To load coil finish side **UP** see steps **4a & 4b**. To load coil finish side **DOWN** see steps **5a, 5b & 5c**.

#### STFP 4a

To load coil finish side UP, insert Coil Cradle into center of coil then attach Cradle Roller to Coil Cradle over TOP of coil.

# **Coil Holder System**<sup>™</sup>

**STEP 4b**Place entire assembly on Side-Winder.

**STEP 5a**To load coil finish side DOWN, place Coil Cradle onto Side-Winder after removing Cradle Roller.

Place coil on top of Coil Cradle (Note direction of coil material).