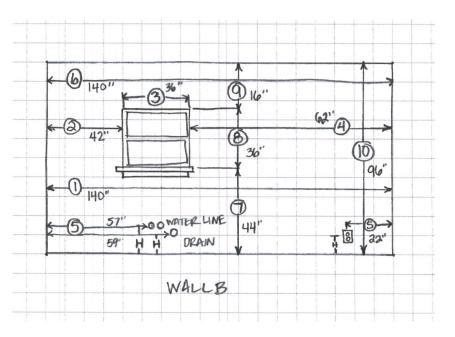

### **FLOOR PLAN**

You will need to carefully configure the exact dimensions of your room. Your completed floor plan should resemble the diagram below. Be sure to show exact locations of doors, windows, hood vents, exhaust, gas lines, water line, drain line, outlets, switches, light fixtures, and heat vents.

#### HORIZONTAL MEASUREMENT

- 1. Measure from wall to wall at 36" height
- 2. Measure from corner to window or door opening.
- 3. Measure across opening from trim edge to trim edge.
- 4. Measure from edge of trim to far wall. Compare sum of #2, #3 and #4 measures to step #1.
- 5. Mark exact location of water, drain, gas lines, electrical outlets and switches on drawing.
- 6. Measure from wall to wall above window and compare to #1.

#### VERTICAL MEASUREMENT

- 7. Measure from floor to window sill
- 8. Measure from window sill to top of window.
- 9. Measure from top of window to ceiling.
- 10. Measure from floor to ceiling Compare to sum of #7, #8, and #9.