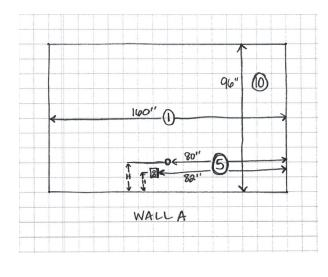

### **FLOOR PLAN**

You will need to carefully configure the exact dimensions of your room. Your completed floor plan should resemble the diagram below. Be sure to show exact locations of doors, windows, hood vents, exhaust, gas lines, water line, drain line, outlets, switches, light fixtures, and heat vents.

#### HORIZONTAL MEASUREMENT

- 1. Measure from wall to wall at 36" height
- 2. Measure from corner to window or door opening.
- 3. Measure across opening from trim edge to trim edge.
- 4. Measure from edge of trim to far wall. Compare sum of #2, #3 and #4 measures to step #1.
- 5. Mark exact location of water, drain, gas lines, electrical outlets and switches on drawing.
- 6. Measure from wall to wall above window and compare to #1.

#### VERTICAL MEASUREMENT

- 7. Measure from floor to window sill
- 8. Measure from window sill to top of window.
- 9. Measure from top of window to ceiling.
- 10. Measure from floor to ceiling Compare to sum of #7, #8, and #9.