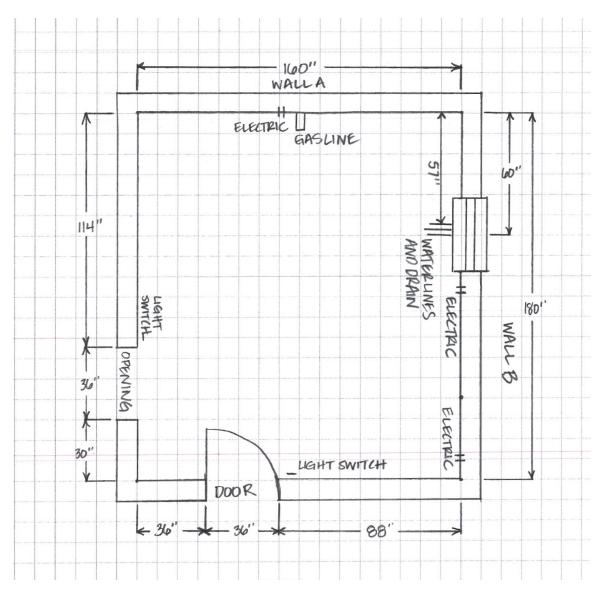

### **FLOOR PLAN**

You will need to carefully configure the exact dimensions of your room. Your completed floor plan should resemble the diagram below. Be sure to show exact locations of doors, windows, hood vents, exhaust, gas lines, water line, drain line, outlets, switches, light fixtures, and heat vents.

#### HORIZONTAL MEASUREMENT

- 1. Measure from wall to wall at 36" height
- 2. Measure from corner to window or door opening.
- 3. Measure across opening from trim edge to trim edge.
- 4. Measure from edge of trim to far wall. Compare sum of #2, #3 and #4 measures to step #1.
- 5. Mark exact location of water, drain, gas lines, electrical outlets and switches on drawing.
- 6. Measure from wall to wall above window and compare to #1.

#### VERTICAL MEASUREMENT

- 7. Measure from floor to window sill
- 8. Measure from window sill to top of window.
- 9. Measure from top of window to ceiling.
- 10. Measure from floor to ceiling Compare to sum of #7, #8, and #9.

### **APPLIANCE AND FIXTURE INFORMATION**

List desired or existing appliances on drawing. Be sure to indicate 220 volt outlets, wall mounted appliances and fixtures, telephone and cable locations. Also note gas line and appliance locations.