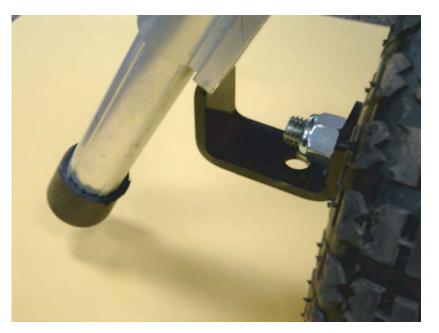

## Step 1

Insert the wheel assembly into the leg of the Snap Stand as shown in the figure at right. Tap the bracket with a hammer to wedge it tightly into the leg. Repeat this process for the other leg.