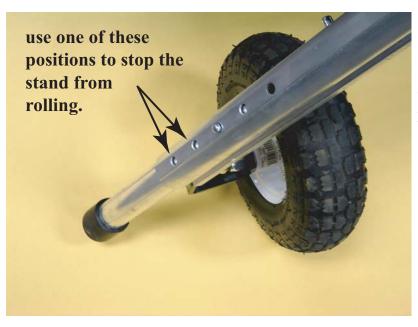

## Step 2

To prohibit the stand from rolling on the wheels, lock the leg extensions into one of the bottom two locking positions. See figure at left. If the leg extensions are in one of the other 3 positions, the wheels are in contact with the ground and are free to roll.