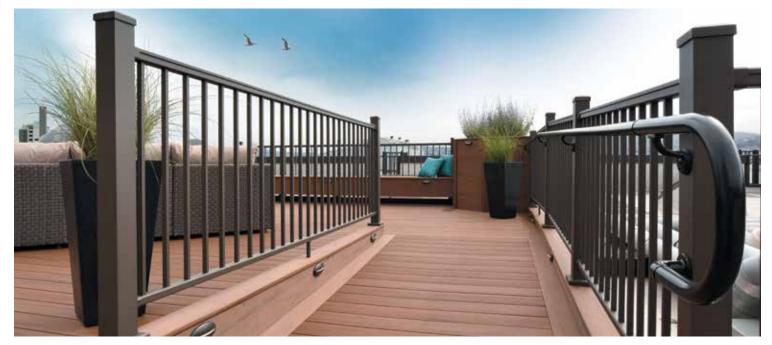

## Modern. Sturdy. Minimalist.

Bring beautiful views of your backyard to the forefront with this modern, aluminum railing that allows you to mix and match materials.

- Aluminum railing with a powder-coating to prevent corrosion in moisture rich environments.
- 25-Year Limited Product Warranty
- Extremely durable and low-maintenance.
- Powerful resistance to mold and mildew keeps railings from cracking or warping.
- Premium resistance to scratches, stains, and insects.