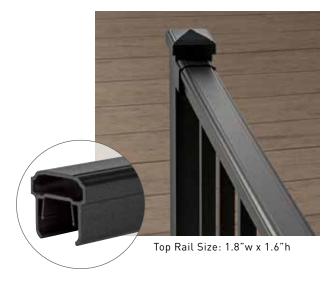

## Modern. Sturdy. Minimalist.

Bring beautiful views of your backyard to the forefront with this modern, aluminum railing that allows you to mix and match materials.

- Aluminum railing with a powder-coating to prevent corrosion in moisture rich environments.
- 25-Year Limited Product Warranty
- Extremely durable and low-maintenance.
- Powerful resistance to mold and mildew keeps railings from cracking or warping.
- Premium resistance to scratches, stains, and insects.