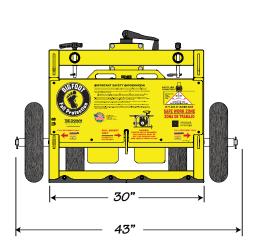

## BIGFOOT FALL PROTECTION

Part ID: 60060US

New in the Tie Down line of mobile fall arrest systems. The BIGFOOT allows those working on concrete to be tied off safely yet also providing a great deal of mobility.

- Good for one worker in arrest and two in restraint (USA)
- · Non penetrating design
- · Jack feature makes mobility very easy
- · Includes rigging rings for lifting
- · Anti-slip design feature
- Premium flat free tires
- · Good for concrete, TPO, and EPDM roof material

Total Weight: 750 lbs.

On Line Instructions

See reverse side for additional specifications

E1776 Rev. 7/1/20