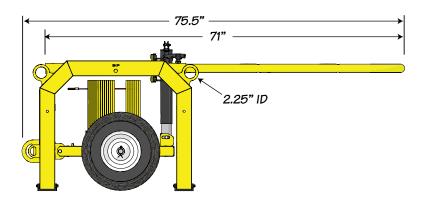

## **Bigfoot Information:**

Total Weight: 750 lbs.

Weight without Ballasts: 250 lbs.

Ballasts Weights:

(20) 15" x 18" x .375" @ 25 lbs. each

Tires: (4) 6" x 15.5" with Axle Hub

Tire Size: 4.80/4.00-8"