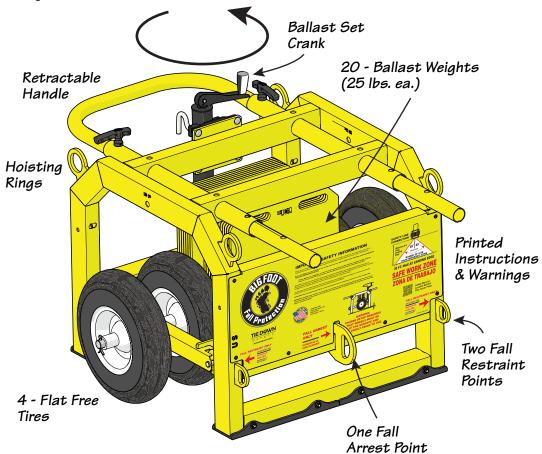

- Good for one worker in arrest and two in restraint (USA)
- · Non penetrating design
- · Jack feature makes mobility very easy
- · Includes rigging rings for lifting
- · Anti-slip design feature
- Premium flat free tires
- · Good for concrete, TPO, and EPDM roof material

Total Weight: 750 lbs.

On Line Instructions

See reverse side for additional specifications

E1776 Rev. 7/1/20

## **Bigfoot Information:**

Total Weight: 750 lbs.

Weight without Ballasts: 250 lbs.

Ballasts Weights:

(20) 15" x 18" x .375" @ 25 lbs. each

Tires: (4) 6" x 15.5" with Axle Hub

Tire Size: 4.80/4.00-8"