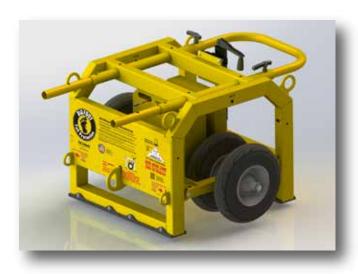

## BIGFOOT FALL PROTECTION

Part ID: 60060US

New in the Tie Down line of mobile fall arrest systems. The BIGFOOT allows those working on concrete to be tied off safely yet also providing a great deal of mobility.

- Good for one worker in arrest and two in restraint (USA)
- · Non penetrating design
- · Jack feature makes mobility very easy
- · Includes rigging rings for lifting
- · Anti-slip design feature
- Premium flat free tires
- · Good for concrete, TPO, and EPDM roof material

Total Weight: 750 lbs.

On Line Instructions

See reverse side for additional specifications

E1776 Rev. 7/1/20