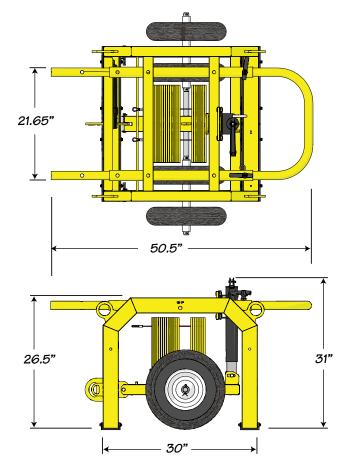

## **Bigfoot Information:**

Total Weight: 750 lbs.

Weight without Ballasts: 250 lbs.

Ballasts Weights:

(20) 15" x 18" x .375" @ 25 lbs. each

Tires: (4) 6" x 15.5" with Axle Hub

Tire Size: 4.80/4.00-8"