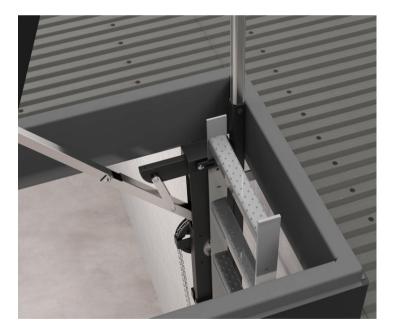

## HATCH MATE

Universal Roof Hatch System

Tie Down's Hatch Mate is the first roof hatch system to ensure universal mounting on either side of interior fixed ladders by requiring only six fasteners for attachment. Shipped fully assembled, its innovative design uses a chain mounted to an actuation pulley. This chain can be shortened or lengthened for roof heights up to 28 ft.

Engineered for ease of use, this pulley system requires only several pulls on the chain to unlock and open the upper roof hatch and several pulls on the opposite side of the chain to close the hatch. To ensure permanent closure, the operator only needs to place the chain into the lock mounting bracket and lock with a standard lock and key.

## Key Features

- Fully preassembled
- Aluminum and steel construction
- Universal mounting hardware included for flat bar and angle iron style ladders
- For ceiling heights up to 28 ft. (chain can easily be shortened or lengthened)
- Additional chain can be added to access ceilings taller than 28 ft.
- Shipping Specifications: 48" x 20" x 7"
- Product weight: 45 lbs.