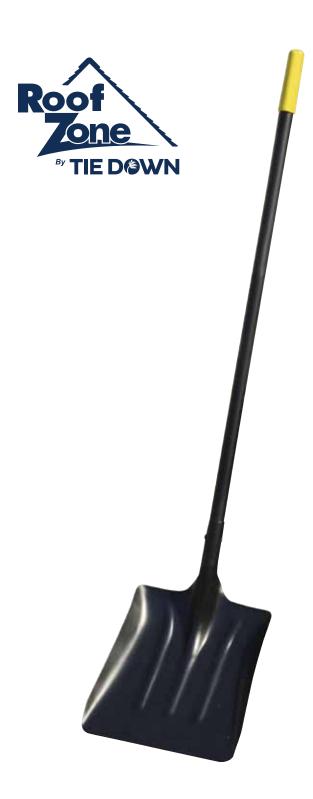

## Fiberglass Straight Handle Coal Shovel Scoop

Part ID: 13869

## **KEY FEATURES**

- Large Steel scoop with fiberglass handle
- Ideal for removing roofing debris including coal
- 61" long
- 14" x 13" Scoop
- · Yellow handle
- · Product weight: 9 lbs.

The Fiberglass Straight Handle Coal Shovel Scoop by Tie Down offers a shingle shovel with steel construction and a fiberglass handle. This roofing shovel is ideal for removing roofing debris and coal on a jobsite. Perfect for contractors working on residential or commercial job sites! The one-piece construction does not have seams or crevices where excess material can hide. This roofing shovel also withstands harsh weather and temperatures. Tie Down Safety maintains high standards and quality controls using quality raw materials and component parts.