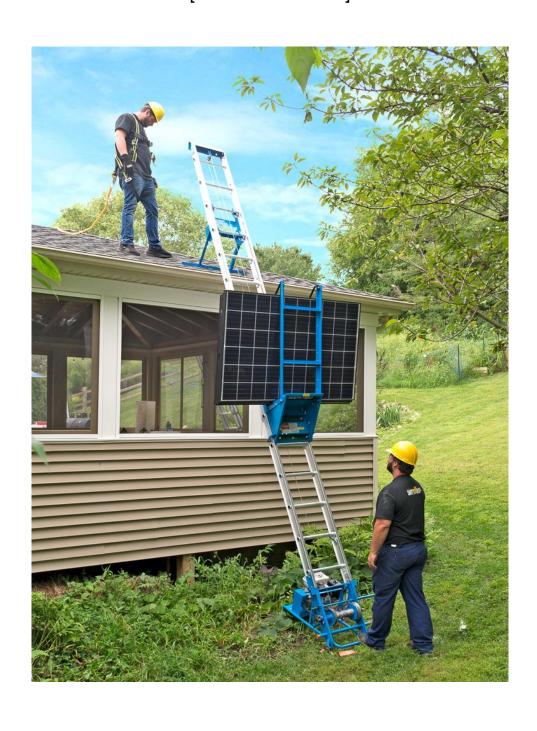

## **SOLAR PANEL CRADLE**

## **Parts list:**

- 1. Solar Panel Cradle
- 2. Hardware bag

## Instructions

- 1. Remove the Solar Panel Cradle and hardware bag from the box.
- 2. Take two (2) attachment brackets shaped like a "C" and line them up with the pre-drilled holes on the carriage. The carriage should be facing up and you can install the "C" brackets facing inwards. Install using four 3/8x16x1.25" bolts and four 3/8X16 nylon nuts on each bracket
- Once brackets are installed, lift the Solar Panel Cradle onto the carriage [make sure the straps are facing the track and the pitch is facing toward you]. The holes on the Solar Panel Cradle should line up with the holes on the assembled brackets to the carriage.
- 4. Secure each hole using the nut and bolt from the provided solar panel hardware bag. Tighten the hardware using a wrench.