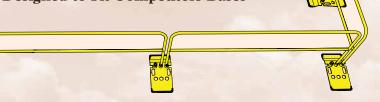

#### Zip Base #70756

-

3 hole base, yellow powder coat with rubber feet (58 lbs). Nests and stacks easily for storage before and after use. Zip Base offers superior resistance to impact loads and its unique design is 40% lighter than competitor bases. Comes with toe board slots on each side and handle holes for lifting.