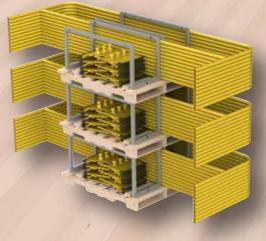

### **Guardrail Kits and Pallet Options**

Guardrail Kit (Standard) 11 Rails (10 ft.) and 12 Bases Part #70761

Guardrail Stack Pallet Kit 11 Rails (10 ft.) and 12 Bases Stacks up to 3 pallets high. Part #70762