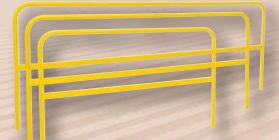

## **ZIP BASE** & Universal Guardrails

- The RZ Universal Guardrails Are Manufactured Out Of High Strength Low Alloy Steel (HSLA)
- RZ Guardrails Exceed All OSHA Load Requirements
- All Components are Manufactured 100% in USA
- Priced Well Below Chinese Imports
- Designed to Fit Competitors Bases

#### Available in Yellow or Pre-Galvanized Finish

|              |                    | —10 ft.→ |
|--------------|--------------------|----------|
| <b>5</b> ft. | - <b>7.5</b> ft. → | / / /    |