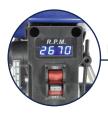

#### **LED Digital Display**

LED Gooseneck Worklight with Magnetic Base and Magnetic Clip

#### Variable Spindle Speeds

Spindle speeds are available with a range from 150 to 2,800 RPM