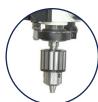

#### 5/8" Chuck

Chuck has a 1/32" - 5/8" holding capacity

 Bright LED light under head casting spreads light onto your project where you need it most.
2 Lasers produce X-Y

• 2 Lasers produce X-Y crossing lines for exact positioning of projects for drilling holes