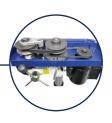

#### Variable Spindle Speeds

Spindle speeds are available with a range from 150 to 2,800 RPM

#### 5/8" Chuck

Chuck has a 1/32" - 5/8" holding capacity

 Bright LED light under head casting spreads light onto your project where you need it most.
2 Lasers produce X-Y

• 2 Lasers produce X-Y crossing lines for exact positioning of projects for drilling holes