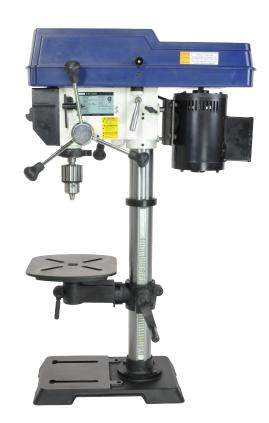

#### **LED Digital Display**

LED Gooseneck Worklight with Magnetic Base and Magnetic Clip

#### 5/8" Chuck

Chuck has a 1/32" - 5/8" holding capacity

 Bright LED light under head casting spreads light onto your project where you need it most.
2 Lasers produce X-Y

• 2 Lasers produce X-Y crossing lines for exact positioning of projects for drilling holes

#### **Specifications**

| MOTOR             |             |
|-------------------|-------------|
| Horsepower        | 3/4 HP      |
| Amps              | 5           |
| Volts             | 120V, 60Hz  |
| Speeds            | Variable    |
| Speed Range (RPM) | 150 – 2,800 |
| Speed             | 1,130 RPM   |
|                   |             |

| CAPACITY/ RANGE |                |
|-----------------|----------------|
| Swing           | 11-13/16"      |
| Chuck Size      | 5/8"           |
| Chuck Taper     | JT3            |
| Spindle Travel  | 3-5/32"        |
| Spindle Taper   | MT2            |
| Head Rotates    | 360°           |
| Quill Diameter  | 1-9/16" (40mm) |

| TABLE DIMENSIONS       |                 |
|------------------------|-----------------|
| Table                  | 9-1/2" x 9-1/2" |
| Table Tilts            | 90°             |
| Table Rotates          | 360°            |
| Maximum Chuck to Table | 12-3/16"        |
| Maximum Chuck to Base  | 19-1/2"         |
| Column Diameter        | 2-9/16"         |

| OVERALL DIMENSIONS |                         |
|--------------------|-------------------------|
| Height             | 38-3/16"                |
| Width              | 12"                     |
| Depth              | 23-1/2"                 |
| Base Size          | 16-9/64" x 9-7/8"       |
| Net Weight         | 102.5 lbs.              |
| Shipping Weight    | 110 lbs.                |
| Shipping Carton    | 31-1/2" x 20-7/8" x 13" |