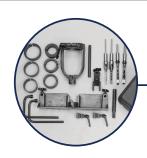

## **Accessories**

29-202

Mortising Attachment Kit

**Vises** 

93-010 3" Vise 93-020 4" Vise 93-030 5" Vise 93-040 6" Vise

Call today for more information **877-884-5167** or visit **www.rikontools.com** for a dealer near you!