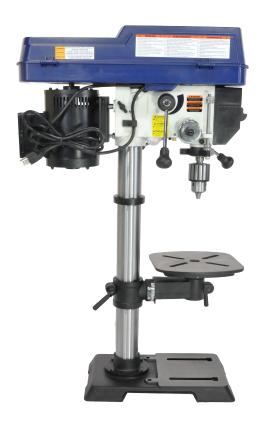

## 12" VS Drill Press

Model #30-212VS

#### Variable Spindle Speeds

Spindle speeds are available with a range from 150 to 2,800 RPM

#### 5/8" Chuck

Chuck has a 1/32" - 5/8" holding capacity

 Bright LED light under head casting spreads light onto your project where you need it most.
2 Lasers produce X-Y

• 2 Lasers produce X-Y crossing lines for exact positioning of projects for drilling holes

#### **Specifications**

| MOTOR             |             |
|-------------------|-------------|
| Horsepower        | 3/4 HP      |
| Amps              | 5           |
| Volts             | 120V, 60Hz  |
| Speeds            | Variable    |
| Speed Range (RPM) | 150 – 2,800 |
| Speed             | 1,130 RPM   |
|                   |             |

| CAPACITY/ RANGE |                |
|-----------------|----------------|
| Swing           | 11-13/16"      |
| Chuck Size      | 5/8"           |
| Chuck Taper     | JT3            |
| Spindle Travel  | 3-5/32"        |
| Spindle Taper   | MT2            |
| Head Rotates    | 360°           |
| Quill Diameter  | 1-9/16" (40mm) |

| TABLE DIMENSIONS       |                 |
|------------------------|-----------------|
| Table                  | 9-1/2" x 9-1/2" |
| Table Tilts            | 90°             |
| Table Rotates          | 360°            |
| Maximum Chuck to Table | 12-3/16"        |
| Maximum Chuck to Base  | 19-1/2"         |
| Column Diameter        | 2-9/16"         |

| OVERALL DIMENSIONS |                         |
|--------------------|-------------------------|
| Height             | 38-3/16"                |
| Width              | 12"                     |
| Depth              | 23-1/2"                 |
| Base Size          | 16-9/64" x 9-7/8"       |
| Net Weight         | 102.5 lbs.              |
| Shipping Weight    | 110 lbs.                |
| Shipping Carton    | 31-1/2" x 20-7/8" x 13" |