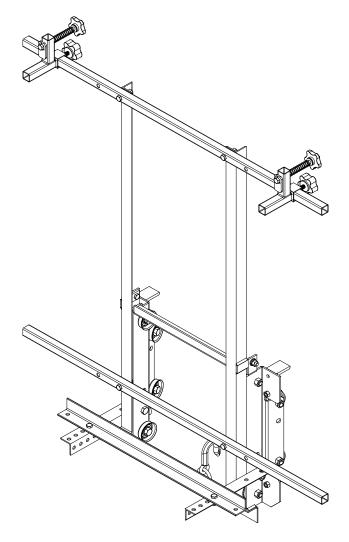

## INSTALLATION AND SETUP

- 1. Assemble the solar panel carrier as shown in Figures 1A & 1B. Do not tighten all of the hardware. The solar panel carrier can be used on a 200 and 400 pound capacity hoist. If mounting onto a 200 pound carrier, use the inner two holes on the frame tubes (1) and on the adjusting angle (6). If mounting to a 400 pound carrier, use the outer holes on the frame tubes and adjusting angle to mount onto the carriage.
- 2. Mount the carrier onto the carriage as shown in Figure 2. Once the carrier is mounted onto the carriage, tighten all of the hardware.
- 3. When placing a solar panel onto the carrier, the spring clamps (2) can be adjusted accordingly to fit the width of the solar panel. Also, the adjusting angle (6) can be moved in or out depending on how many solar panels are being carried. The carrier can hold up to two solar panels at a time. See Figure 3.

Figure 1A Assembly if Mounting onto 200 lb carriage.

Figure 1B Assembly if Mounting onto 400 lb Carriage.

Figure 2 Mounting Solar Panel Carrier onto to Platform Carriage

Figure 3 Placing Solar Panel onto Carrier