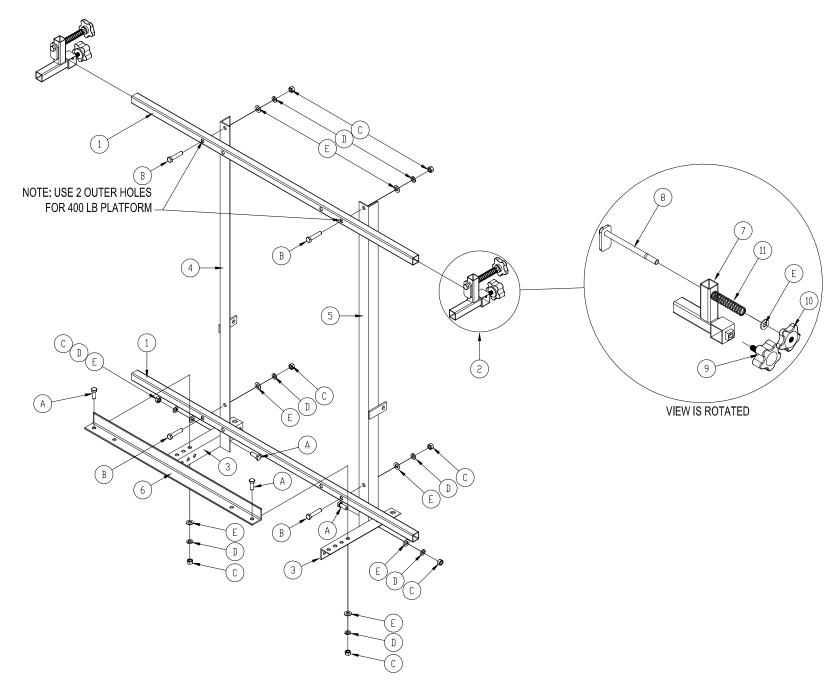

## INSTALLATION AND SETUP

- 1. Assemble the solar panel carrier as shown in Figures 1A & 1B. Do not tighten all of the hardware. The solar panel carrier can be used on a 200 and 400 pound capacity hoist. If mounting onto a 200 pound carrier, use the inner two holes on the frame tubes (1) and on the adjusting angle (6). If mounting to a 400 pound carrier, use the outer holes on the frame tubes and adjusting angle to mount onto the carriage.
- 2. Mount the carrier onto the carriage as shown in Figure 2. Once the carrier is mounted onto the carriage, tighten all of the hardware.
- 3. When placing a solar panel onto the carrier, the spring clamps (2) can be adjusted accordingly to fit the width of the solar panel. Also, the adjusting angle (6) can be moved in or out depending on how many solar panels are being carried. The carrier can hold up to two solar panels at a time. See Figure 3.

Figure 1A Assembly if Mounting onto 200 lb carriage.

Figure 1B Assembly if Mounting onto 400 lb Carriage.

Figure 2 Mounting Solar Panel Carrier onto to Platform Carriage

Figure 3 Placing Solar Panel onto Carrier

## 0424030 SOLAR PANEL CARRIER COP

| REF# | PART#   | QTY | DESCRIPTION                               |
|------|---------|-----|-------------------------------------------|
| 1    | 0445330 | 2   | SOLAR PANEL CARRIER SUPPORT TUBE          |
| 2    | 0445115 | 2   | SOLAR PANEL CARRIER SPRING CLAMP ASSEMBLY |
| 3    | 0445315 | 2   | SOLAR PANEL CARRIER DEPTH LEG             |
| 4    | 0445212 | 1   | SOLAR PANEL CARRIER FRAME ANGLE – LH      |
| 5    | 0445216 | 1   | SOLAR PANEL CARRIER FRAME ANGLE – RH      |
| 6    | 0445303 | 1   | SOLAR PANEL CARRIER FRAME ADJUSTING ANGLE |
| 7    | 0445204 | 2   | SOLAR PANEL CARRIER CLAMP FRAME           |
| 8    | 0445208 | 2   | SOLAR PANEL CARRIER SPRING BOLT           |
| 9    | 5804650 | 2   | KNOB MALE 3/8-16 X 1                      |
| 10   | 5804459 | 2   | KNOB FEMALE 3/8-16                        |
| 11   | 5804496 | 2   | SPRING                                    |
|      | 0445110 | 1   | BAG OF BOLTS consists of:                 |
| A    | 5806247 | 6   | HHCS 3/8-16 X 1 CZP                       |
| В    | 5806250 | 4   | HHCS 3/8-16 X 1-3/4 CZP                   |
| С    | 5806377 | 10  | NUT HEX 3/8-16 CZP                        |
| D    | 5800119 | 10  | WASHER SPLIT LOCK 3/8 CZP                 |
| Е    | 5806406 | 12  | WASHER FLAT SAE 3/8 CZP                   |
| F    | 5806280 | 2   | HHCS 1/2-13 X 1 CZP                       |
| G    | 5806400 | 2   | WASHER FLAT SAE 1/2 CZP                   |
| Н    | 5800120 | 2   | WASHER SPLIT LOCK 1/2 CZP                 |
| I    | 5800118 | 2   | NUT HEX 1/2-13 CZP                        |