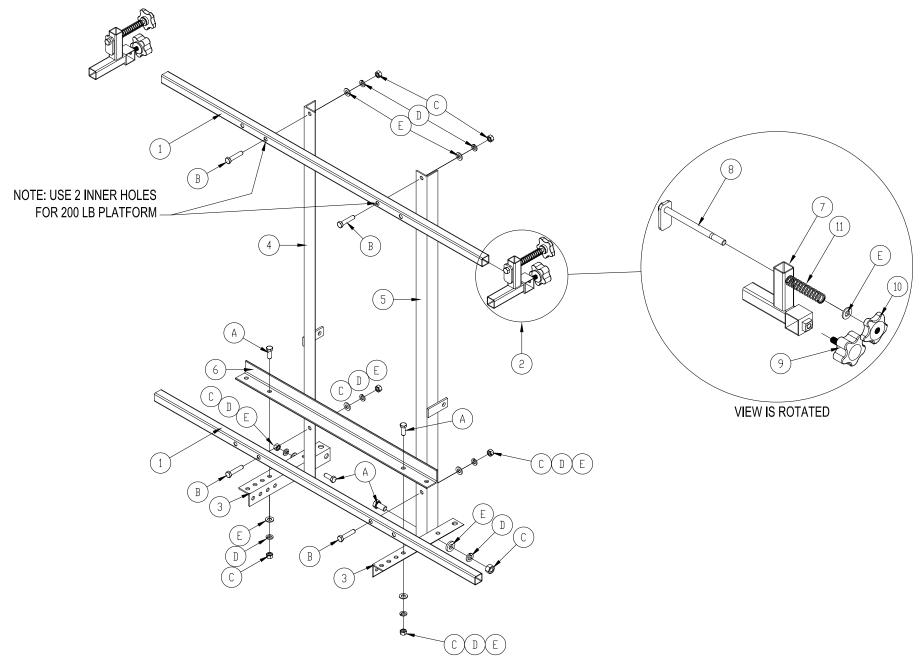

## INSTALLATION AND SETUP

- 1. Assemble the solar panel carrier as shown in Figures 1A & 1B. Do not tighten all of the hardware. The solar panel carrier can be used on a 200 and 400 pound capacity hoist. If mounting onto a 200 pound carrier, use the inner two holes on the frame tubes (1) and on the adjusting angle (6). If mounting to a 400 pound carrier, use the outer holes on the frame tubes and adjusting angle to mount onto the carriage.
- 2. Mount the carrier onto the carriage as shown in Figure 2. Once the carrier is mounted onto the carriage, tighten all of the hardware.
- 3. When placing a solar panel onto the carrier, the spring clamps (2) can be adjusted accordingly to fit the width of the solar panel. Also, the adjusting angle (6) can be moved in or out depending on how many solar panels are being carried. The carrier can hold up to two solar panels at a time. See Figure 3.

Figure 1A Assembly if Mounting onto 200 lb carriage.

Figure 1B Assembly if Mounting onto 400 lb Carriage.

Figure 2 Mounting Solar Panel Carrier onto to Platform Carriage

Figure 3 Placing Solar Panel onto Carrier

## 0424030 SOLAR PANEL CARRIER COP

| REF# | PART#   | QTY | DESCRIPTION                               |
|------|---------|-----|-------------------------------------------|
| 1    | 0445330 | 2   | SOLAR PANEL CARRIER SUPPORT TUBE          |
| 2    | 0445115 | 2   | SOLAR PANEL CARRIER SPRING CLAMP ASSEMBLY |
| 3    | 0445315 | 2   | SOLAR PANEL CARRIER DEPTH LEG             |
| 4    | 0445212 | 1   | SOLAR PANEL CARRIER FRAME ANGLE – LH      |
| 5    | 0445216 | 1   | SOLAR PANEL CARRIER FRAME ANGLE – RH      |
| 6    | 0445303 | 1   | SOLAR PANEL CARRIER FRAME ADJUSTING ANGLE |
| 7    | 0445204 | 2   | SOLAR PANEL CARRIER CLAMP FRAME           |
| 8    | 0445208 | 2   | SOLAR PANEL CARRIER SPRING BOLT           |
| 9    | 5804650 | 2   | KNOB MALE 3/8-16 X 1                      |
| 10   | 5804459 | 2   | KNOB FEMALE 3/8-16                        |
| 11   | 5804496 | 2   | SPRING                                    |
|      | 0445110 | 1   | BAG OF BOLTS consists of:                 |
| A    | 5806247 | 6   | HHCS 3/8-16 X 1 CZP                       |
| В    | 5806250 | 4   | HHCS 3/8-16 X 1-3/4 CZP                   |
| С    | 5806377 | 10  | NUT HEX 3/8-16 CZP                        |
| D    | 5800119 | 10  | WASHER SPLIT LOCK 3/8 CZP                 |
| Е    | 5806406 | 12  | WASHER FLAT SAE 3/8 CZP                   |
| F    | 5806280 | 2   | HHCS 1/2-13 X 1 CZP                       |
| G    | 5806400 | 2   | WASHER FLAT SAE 1/2 CZP                   |
| Н    | 5800120 | 2   | WASHER SPLIT LOCK 1/2 CZP                 |
| I    | 5800118 | 2   | NUT HEX 1/2-13 CZP                        |