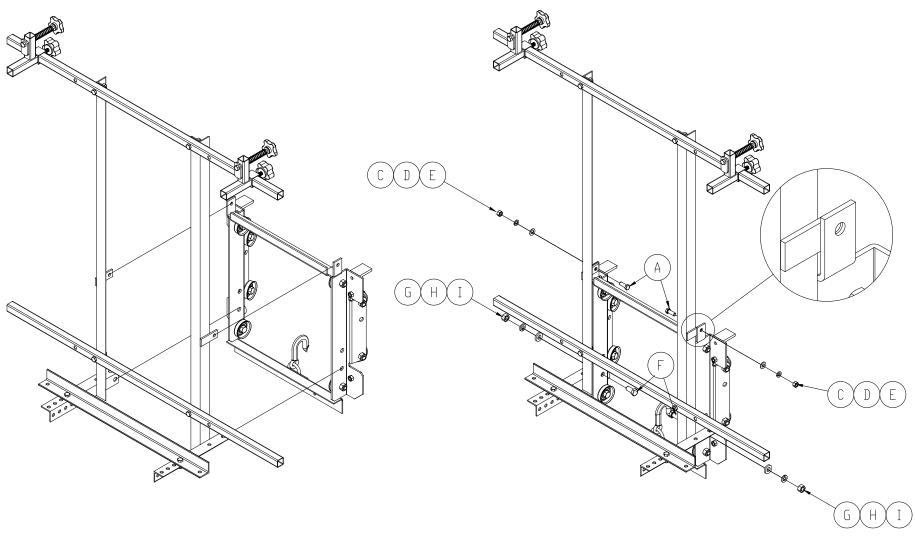

## INSTALLATION AND SETUP

- 1. Assemble the solar panel carrier as shown in Figures 1A & 1B. Do not tighten all of the hardware. The solar panel carrier can be used on a 200 and 400 pound capacity hoist. If mounting onto a 200 pound carrier, use the inner two holes on the frame tubes (1) and on the adjusting angle (6). If mounting to a 400 pound carrier, use the outer holes on the frame tubes and adjusting angle to mount onto the carriage.
- 2. Mount the carrier onto the carriage as shown in Figure 2. Once the carrier is mounted onto the carriage, tighten all of the hardware.
- 3. When placing a solar panel onto the carrier, the spring clamps (2) can be adjusted accordingly to fit the width of the solar panel. Also, the adjusting angle (6) can be moved in or out depending on how many solar panels are being carried. The carrier can hold up to two solar panels at a time. See Figure 3.

Figure 1A Assembly if Mounting onto 200 lb carriage.

Figure 1B Assembly if Mounting onto 400 lb Carriage.

Figure 2 Mounting Solar Panel Carrier onto to Platform Carriage

Figure 3 Placing Solar Panel onto Carrier