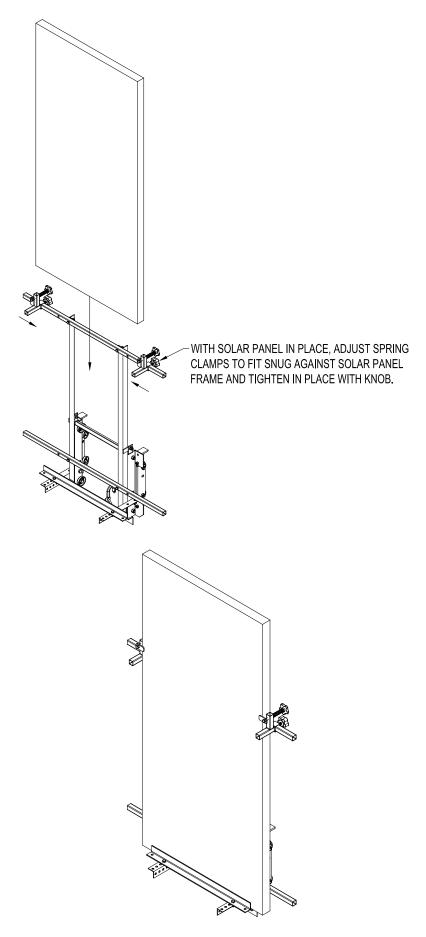

## INSTALLATION AND SETUP

- 1. Assemble the solar panel carrier as shown in Figures 1A & 1B. Do not tighten all of the hardware. The solar panel carrier can be used on a 200 and 400 pound capacity hoist. If mounting onto a 200 pound carrier, use the inner two holes on the frame tubes (1) and on the adjusting angle (6). If mounting to a 400 pound carrier, use the outer holes on the frame tubes and adjusting angle to mount onto the carriage.
- 2. Mount the carrier onto the carriage as shown in Figure 2. Once the carrier is mounted onto the carriage, tighten all of the hardware.
- 3. When placing a solar panel onto the carrier, the spring clamps (2) can be adjusted accordingly to fit the width of the solar panel. Also, the adjusting angle (6) can be moved in or out depending on how many solar panels are being carried. The carrier can hold up to two solar panels at a time. See Figure 3.

Figure 1A Assembly if Mounting onto 200 lb carriage.

Figure 1B Assembly if Mounting onto 400 lb Carriage.

Figure 2 Mounting Solar Panel Carrier onto to Platform Carriage

Figure 3 Placing Solar Panel onto Carrier