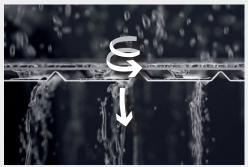

#### **ECLIPSE TECHNOLOGY**

The unique dual-layer membrane keeps debris from getting inside the gutter. The offset holes make it the perfect filter, allowing water to drain freely while blocking pine needles and leaves without getting clogged.

#### **VORTEX TECHNOLOGY**

The suction created by the two membranes makes it possible to drain three times more water than ever recorded in the heaviest storms. The inner membrane draws water through the wider holes.