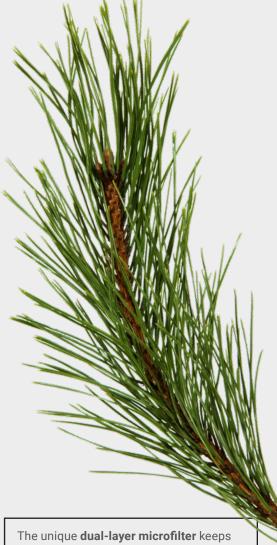

The unique **dual-layer microfilter** keeps pine needles and smaller debris out of the gutter system and doesn't require regular cleaning and maintenance that other screen products require.

leaf-relief.com | 888-9PLYGEM | 2600 Grand, Suite 900, Kansas City, MO 64108