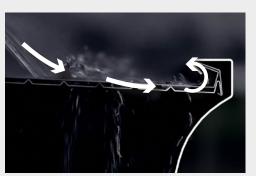

### ROLLBACK TECHNOLOGY

This technology sends excess rainwater back into the gutter for truly high-volume drainage capabilities.

#### **VORTEX TECHNOLOGY**

The suction created by the two membranes makes it possible to drain three times more water than ever recorded in the heaviest storms. The inner membrane draws water through the wider holes.