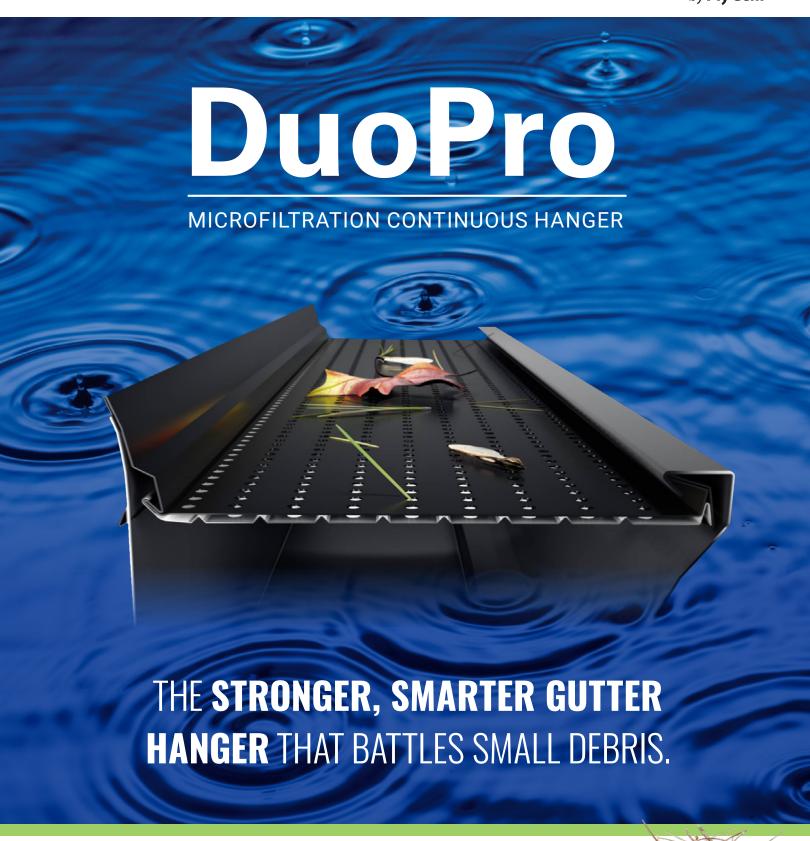

DuoPro is a dual-action gutter protection system. It is designed to **strengthen the gutter** from front to back and end to end while delivering **unparalleled protection** against fine debris, such as **pine needles**.

The unique **dual-layer microfilter** keeps pine needles and smaller debris out of the gutter system and doesn't require regular cleaning and maintenance that other screen products require.

leaf-relief.com | 888-9PLYGEM | 2600 Grand, Suite 900, Kansas City, MO 64108