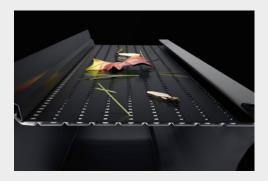

DuoPro is a dual-action gutter protection system. It is designed to **strengthen the gutter** from front to back and end to end while delivering **unparalleled protection** against fine debris, such as **pine needles**.

The unique **dual-layer microfilter** keeps pine needles and smaller debris out of the gutter system and doesn't require regular cleaning and maintenance that other screen products require.

leaf-relief.com | 888-9PLYGEM | 2600 Grand, Suite 900, Kansas City, MO 64108