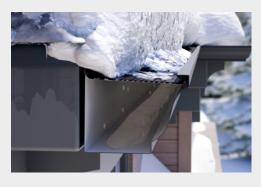

## WINTER SHIELD TECHNOLOGY

Winter shield stops ice from building up and in the gutter, protecting it from warping caused by freeze/thaw cycles. That way, water flows through the gutter rather than into your home.