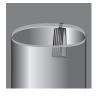

#### STEPS

- 1. Install rechargeable batteries into the LED Light
- Remove diffuser
- 3. Locate light pipe rim
- 4. Attach supplied hook
- 5. Attach LED Light to hook
- 6. Turn ON/OFF switch to on position
- Re-install the diffuser

#### **BATTERY REPLACEMENT**

Requires (2) AA 2300mAH rechargeable batteries