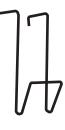

#### STEPS

- 1. Install rechargeable batteries into the LED Light
- Remove diffuser
- 3. Locate light pipe rim
- 4. Attach supplied hook
- 5. Attach LED Light to hook
- 6. Turn ON/OFF switch to on position
- Re-install the diffuser