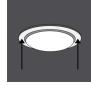

#### STEPS

- 1. Install rechargeable batteries into the LED Light
- Remove diffuser
- 3. Locate light pipe rim
- 4. Attach supplied hook
- 5. Attach LED Light to hook
- 6. Turn ON/OFF switch to on position
- Re-install the diffuser