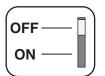

#### STEPS

- 1. Install rechargeable batteries into the LED Light
- Remove diffuser
- 3. Locate light pipe rim
- 4. Attach supplied hook
- 5. Attach LED Light to hook
- 6. Turn ON/OFF switch to on position
- Re-install the diffuser

## STORAGE

During prolonged storage, turn switch to OFF position and remove the batteries.