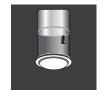

#### STEPS

- 1. Install rechargeable batteries into the LED Light
- Remove diffuser
- 3. Locate light pipe rim
- 4. Attach supplied hook
- 5. Attach LED Light to hook
- 6. Turn ON/OFF switch to on position
- Re-install the diffuser