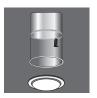

#### STEPS

- 1. Install rechargeable batteries into the LED Light
- Remove diffuser
- 3. Locate light pipe rim
- 4. Attach supplied hook
- 5. Attach LED Light to hook
- 6. Turn ON/OFF switch to on position
- Re-install the diffuser

# Caution:

Please use caution when handling product as it may have sharp edges. Only use rechargeable batteries with this product. (Wear gloves) Please make sure the fixtures are firmly installed before use.