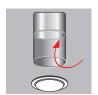

#### STEPS

- 1. Install rechargeable batteries into the LED Light
- Remove diffuser
- 3. Locate light pipe rim
- 4. Attach supplied hook
- 5. Attach LED Light to hook
- 6. Turn ON/OFF switch to on position
- Re-install the diffuser