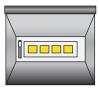

#### STEPS

- 1. Install rechargeable batteries into the LED Light
- Remove diffuser
- 3. Locate light pipe rim
- 4. Attach supplied hook
- 5. Attach LED Light to hook
- 6. Turn ON/OFF switch to on position
- Re-install the diffuser

#### **BATTERY REPLACEMENT**

Requires (2) AA 2300mAH rechargeable batteries