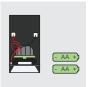

#### STEPS

- 1. Install rechargeable batteries into the LED Light
- Remove diffuser
- 3. Locate light pipe rim
- 4. Attach supplied hook
- 5. Attach LED Light to hook
- 6. Turn ON/OFF switch to on position
- Re-install the diffuser

#### **BATTERY REPLACEMENT**

Requires (2) AA 2300mAH rechargeable batteries