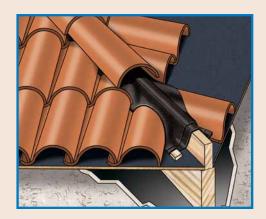

## **Tile Roof Protection**

RidgeSeal<sup>™</sup> is a self-adhering, superior waterproofing barrier for use when installing concrete, clay, and synthetic hip and ridge tiles. It eliminates costly mortar applications to critical hip and ridge areas where blowing rain can enter.

The superb flexibility makes installation proceed quickly, while the self-sealing properties create an excellent weather and insect barrier. RidgeSeal's strength, composition and durable UV-resistant surface allows exposure for up to six months before installing the final roofing surface.

RidgeSeal utilizes a specialized rubberized asphalt adhesive system that self-seals around common roofing fasteners. This unique formula will not crack or dry out giving you maximum waterproofing protection. Be sure to specify RidgeSeal on your next tile roofing project.