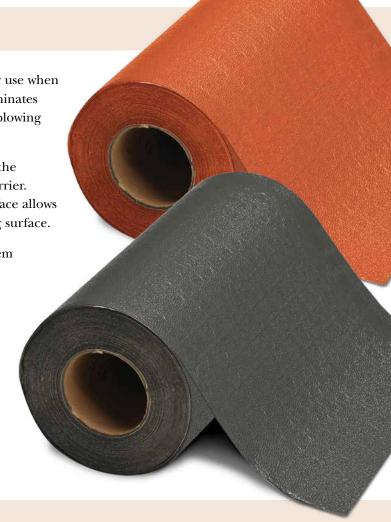

For more information, please visit www.mfmbp.com or call 800-882-7663.

| Product                                                                                                   | Width     | Length | Color                   | Thickness          | °F Range | Warranty |
|-----------------------------------------------------------------------------------------------------------|-----------|--------|-------------------------|--------------------|----------|----------|
| RidgeSeal™                                                                                                |           |        |                         |                    |          |          |
| Self-adhering hip and ridge tape for use with clay and concrete roof tiles. Prevents costly water damage. | 9"<br>12" | 50'    | Dark Gray<br>Terracotta | 35 mils<br>nominal | >50°     | 5-Year   |

RidgeSeal Terracotta is a special order item. Contact MFM Customer Service at 800-882-7663 for more information.

P.O. Box 340 • Coshocton, Ohio 43812 800-882-7663 • www.mfmbp.com