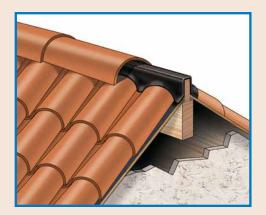

## **Tile Roof Protection**

RidgeSeal<sup>™</sup> is a self-adhering, superior waterproofing barrier for use when installing concrete, clay, and synthetic hip and ridge tiles. It eliminates costly mortar applications to critical hip and ridge areas where blowing rain can enter.

The superb flexibility makes installation proceed quickly, while the self-sealing properties create an excellent weather and insect barrier. RidgeSeal's strength, composition and durable UV-resistant surface allows exposure for up to six months before installing the final roofing surface.

RidgeSeal utilizes a specialized rubberized asphalt adhesive system that self-seals around common roofing fasteners. This unique formula will not crack or dry out giving you maximum waterproofing protection. Be sure to specify RidgeSeal on your next tile roofing project.