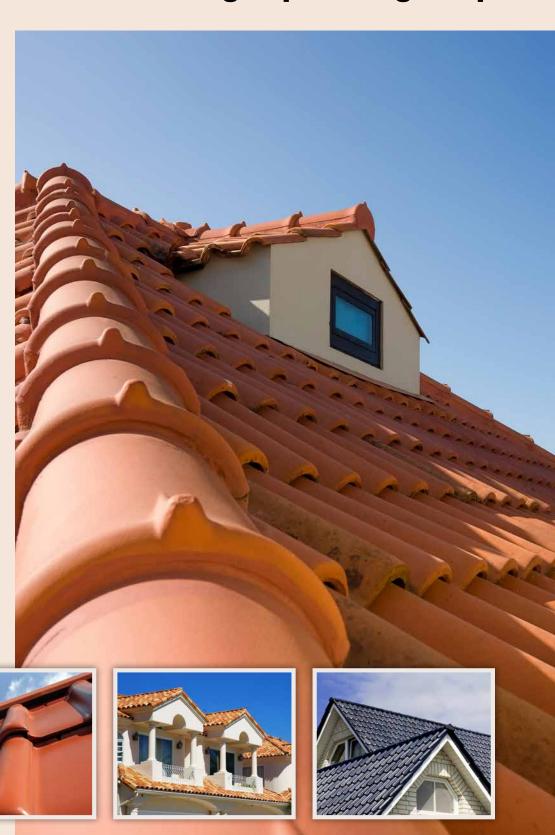

## **Tile Roof Protection**

RidgeSeal<sup>™</sup> is a self-adhering, superior waterproofing barrier for use when installing concrete, clay, and synthetic hip and ridge tiles. It eliminates costly mortar applications to critical hip and ridge areas where blowing rain can enter.

The superb flexibility makes installation proceed quickly, while the self-sealing properties create an excellent weather and insect barrier. RidgeSeal's strength, composition and durable UV-resistant surface allows exposure for up to six months before installing the final roofing surface.