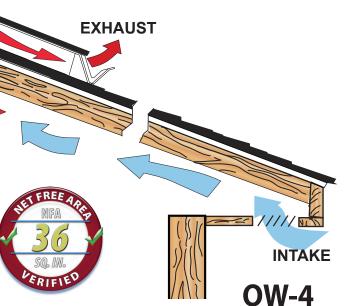

## <u>OMANCO Omni-Wall</u>

**Functional ventilation for where your roof joins the wall.** Use with Lomanco<sup>®</sup> intake vents for a complete **VENTILATION SYSTEM SOLUTION!** 

## **OW-4 FEATURES:**

- Internal Aerodynamic Curved Baffles
- External Perpendicular Omni Baffles
- Weatherproof Underlapping Joint
- Four Drain Holes per Foot
- 9" Net Free Area per Linear Foot
- External Venturi Baffle
- Pre-formed to 3/12 pitch
- Supported Nail Holes

- Molded Nail Lines
- Alignment Tabs
- External Water Shield
- Slot Width Guide Lines
- Molded-in Endplug Fits All Roof Pitches
- High Grade, High Impact UV Resistant Material
- Designed for Maximum Weather Protection
- Lifetime Limited Warranty