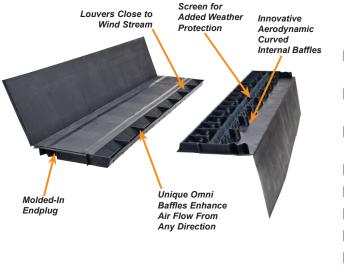

## **OW-4 FEATURES:**

- Internal Aerodynamic Curved Baffles
- External Perpendicular Omni Baffles
- Weatherproof Underlapping Joint
- Four Drain Holes per Foot
- 9" Net Free Area per Linear Foot
- External Venturi Baffle
- Pre-formed to 3/12 pitch
- Supported Nail Holes

- Molded Nail Lines
- Alignment Tabs
- External Water Shield
- Slot Width Guide Lines
- Molded-in Endplug Fits All Roof Pitches
- High Grade, High Impact UV Resistant Material
- Designed for Maximum Weather Protection
- Lifetime Limited Warranty