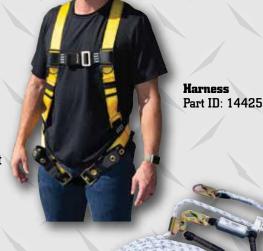

## Harness – Universal fit harness includes:

- Five points of adjustments for optimum fit
- · Tongue buckle legs for quick and easy adjustment
- Two lanyard keepers located on the chest
- Fall indicators
- Sub pelvic strap for added safety and comfort