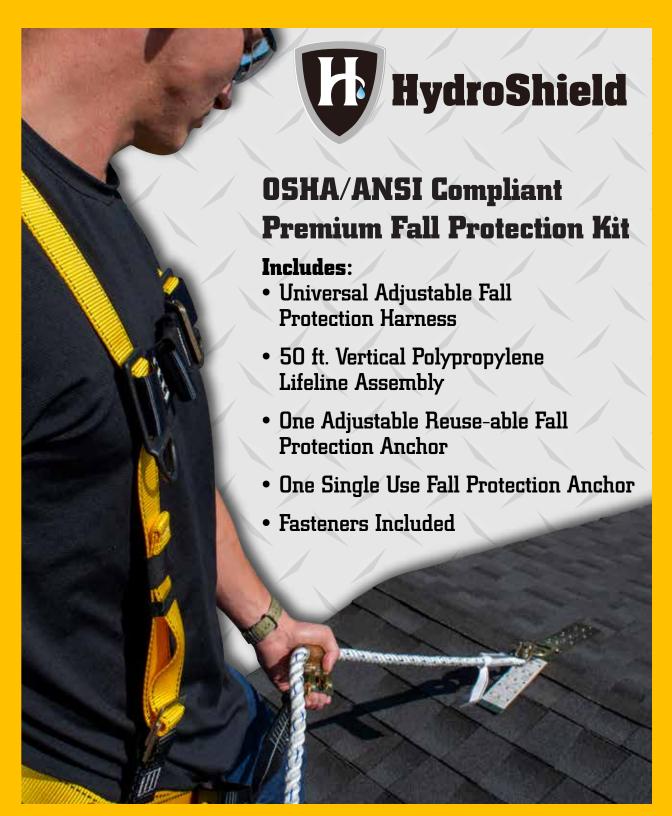

**Premium Fall Protection Kit** 

Meets or exceeds OSHA 1926.502, ANSI Z359.1-07 and ANSI A10.32-12

## Fall Protection Kit Includes...

## Harness – Universal fit harness includes:

- Five points of adjustments for optimum fit
- · Tongue buckle legs for quick and easy adjustment
- Two lanyard keepers located on the chest
- Fall indicators
- Sub pelvic strap for added safety and comfort

## 50' Vertical Lifeline Assembly

- · Fully adjustable positioning device
- ANSI compliant energy absorber
- Sewn rope with thimbles
- · Three strand polypropylene rope

## **Fall Protection Anchors**

- One adjustable temporary fall arrest anchor for up to a 12/12 roof pitch
- One single use fall protection anchor

Reuseable Anchor Part ID: 14427

Single Use Anchor

Made in China