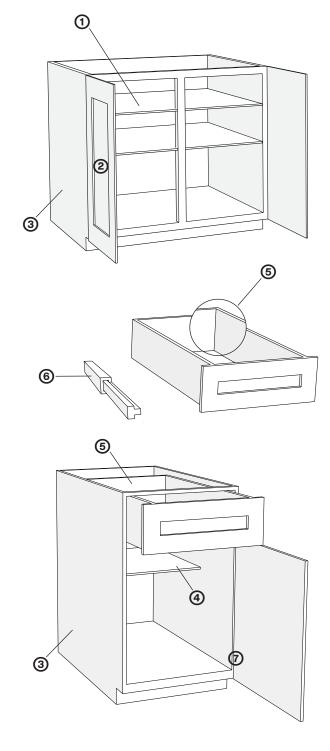

- 1 Face framed construction, full overlay
- 2 Door, drawer front both 5 piece Shaker
- 2a Door is MDF
- Box is 1/2" plywood, clear finish interior, matching finish exterior
- 4 Shelf is 3/4" plywood half depth
- 5 Drawer box is solid wood dovetailed
- 6 Drawer slide is DTC under mount soft close
- Hinge is DTC soft close hinge