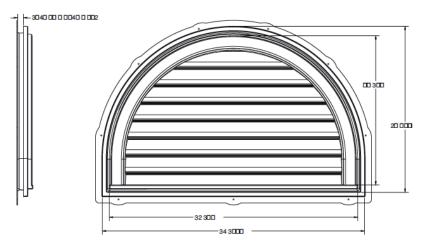

#### SPECIFICATIONS:

| Material:       | Vent<br>Ring<br>Baffle<br>Screen<br>Paintable/                                                                        | UV stabilized copolymer; colour moulded in; .100" (2.54mm) nominal wall<br>UV stabilized copolymer; colour moulded in; .100" (2.54mm) nominal wall<br>Black PP; .025" (.635mm) wall<br>Fiberglass; 18" x 16" (457mm x 406mm)<br>'Stainable HIPS available |
|-----------------|-----------------------------------------------------------------------------------------------------------------------|-----------------------------------------------------------------------------------------------------------------------------------------------------------------------------------------------------------------------------------------------------------|
| Fabrication:    | Single piece moulded unit<br>Baffle and screen sealed to interior side of unit<br>Trim ring single piece moulded unit |                                                                                                                                                                                                                                                           |
| Attachment:     | Screw or nail directly to any surface                                                                                 |                                                                                                                                                                                                                                                           |
| Packaging:      | 1 assembly per box                                                                                                    |                                                                                                                                                                                                                                                           |
| Vent Free Area: | 100 sq. in. (64516 sq. mm)                                                                                            |                                                                                                                                                                                                                                                           |
| Rough Opening:  | 16″ x 24″ (406mm x 610mm)                                                                                             |                                                                                                                                                                                                                                                           |
| U.S. Patent No: | 4,875,318; 5,349,799                                                                                                  |                                                                                                                                                                                                                                                           |
| Can. Patent No: | 1,280,024                                                                                                             |                                                                                                                                                                                                                                                           |
| Dimensions:     |                                                                                                                       |                                                                                                                                                                                                                                                           |
|                 |                                                                                                                       |                                                                                                                                                                                                                                                           |

# 22" x 34" (559mm x 864mm) Half Round Vent Net Free Area: 100 sq. in. (64516 sq. mm)