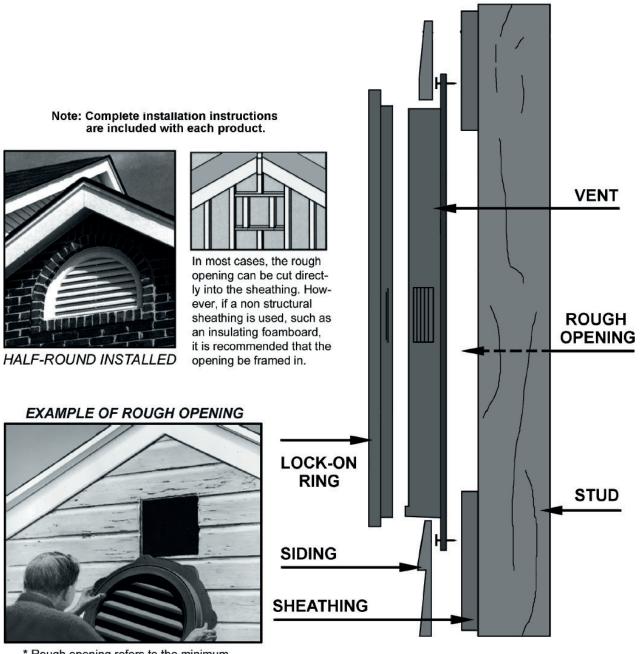

# 22" x 34" (559mm x 864mm) Half Round Vent Net Free Area: 100 sq. in. (64516 sq. mm)

\* Rough opening refers to the minimum amount of unobstructed wall opening needed to maintain the Net Free Area.