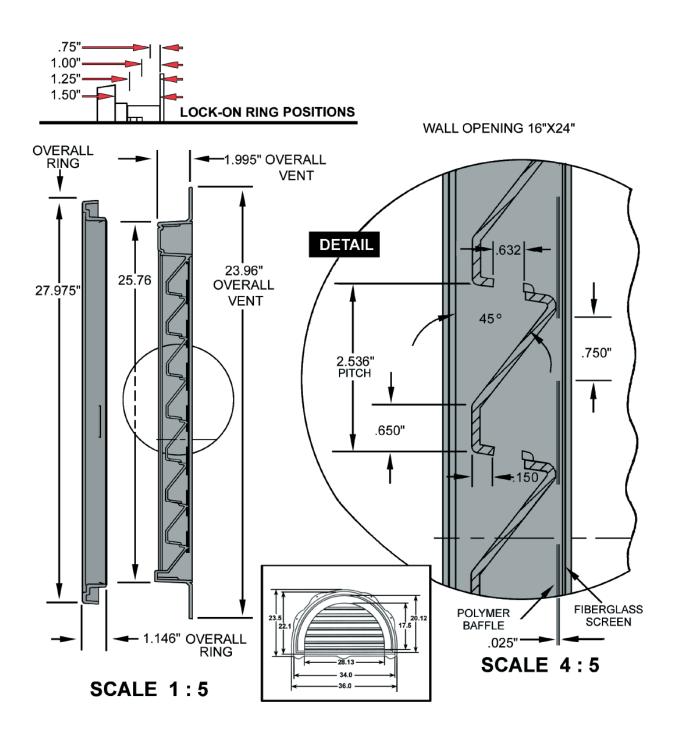

#### SPECIFICATIONS:

| Material:       | Vent<br>Ring<br>Baffle<br>Screen<br>Paintable/                                                                        | UV stabilized copolymer; colour moulded in; .100" (2.54mm) nominal wall<br>UV stabilized copolymer; colour moulded in; .100" (2.54mm) nominal wall<br>Black PP; .025" (.635mm) wall<br>Fiberglass; 18" x 16" (457mm x 406mm)<br>'Stainable HIPS available |
|-----------------|-----------------------------------------------------------------------------------------------------------------------|-----------------------------------------------------------------------------------------------------------------------------------------------------------------------------------------------------------------------------------------------------------|
| Fabrication:    | Single piece moulded unit<br>Baffle and screen sealed to interior side of unit<br>Trim ring single piece moulded unit |                                                                                                                                                                                                                                                           |
| Attachment:     | Screw or nail directly to any surface                                                                                 |                                                                                                                                                                                                                                                           |
| Packaging:      | 1 assembly per box                                                                                                    |                                                                                                                                                                                                                                                           |
| Vent Free Area: | 100 sq. in. (64516 sq. mm)                                                                                            |                                                                                                                                                                                                                                                           |
| Rough Opening:  | 16″ x 24″ (406mm x 610mm)                                                                                             |                                                                                                                                                                                                                                                           |
| U.S. Patent No: | 4,875,318; 5,349,799                                                                                                  |                                                                                                                                                                                                                                                           |
| Can. Patent No: | 1,280,024                                                                                                             |                                                                                                                                                                                                                                                           |
| Dimensions:     |                                                                                                                       |                                                                                                                                                                                                                                                           |
|                 |                                                                                                                       |                                                                                                                                                                                                                                                           |

# 22" x 34" (559mm x 864mm) Half Round Vent Net Free Area: 100 sq. in. (64516 sq. mm)