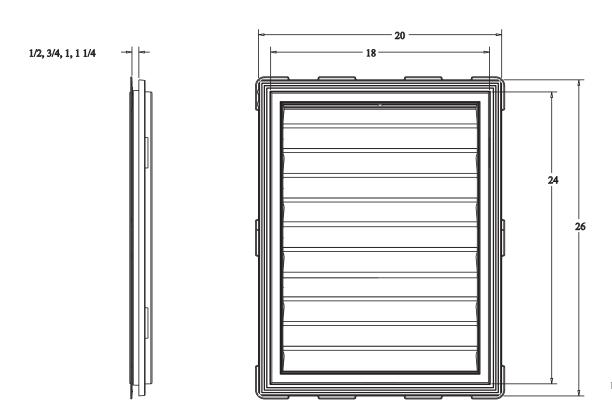

Rough Opening: Minimum opening 12" x 12"

Dimensions: See drawing below

Patent No: 5349799

18x24\_rec\_gable\_vent\_spec.ai Issued: 08/09/00 Revised: 08/20/13