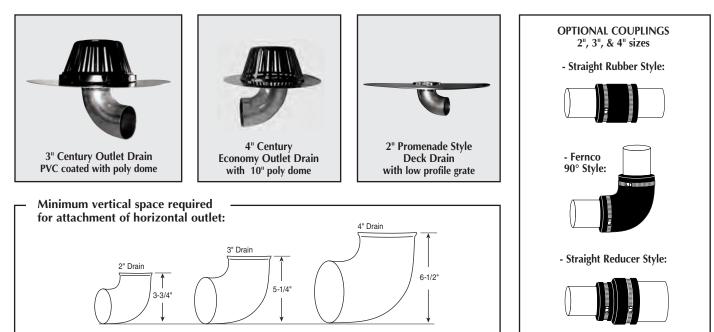

## Features:

- Versatile, economical, designed to accommodate drainage in spaces where normal vertical drainage is impeded by structural limitations.
- Available in 2", 3" and 4" sizes of copper 90° outlet.
- Marathon's horizontal discharge drains adapt to all new and re-roofing systems.
- Typical accessories available include:
  - clamping rings
  - PVC coating for heat weld or adhesive connect systems
  - optional metal drain guards
  - flat grate inserts for promenade applications.